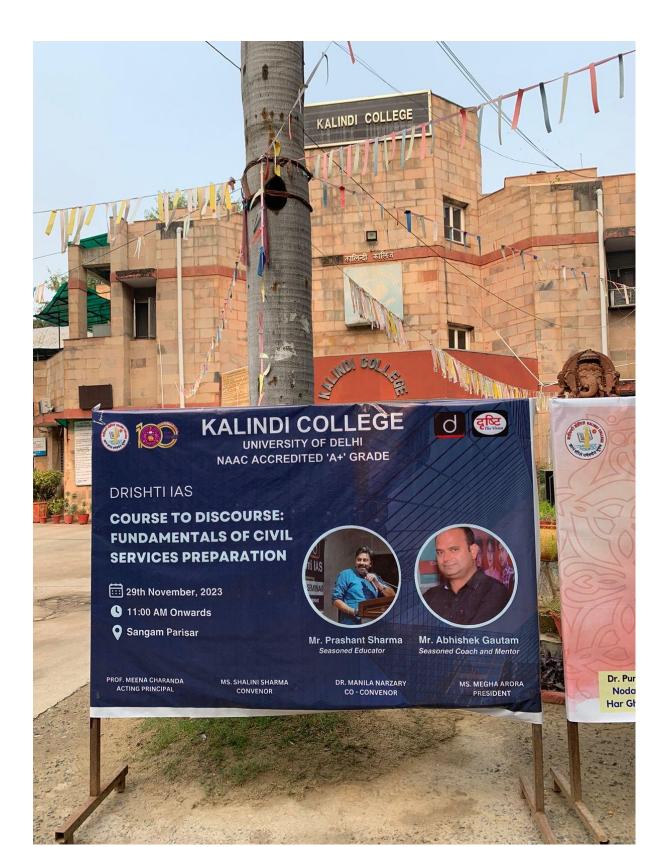

- Department/Committee/Cell/Cultural Clubs, Others: *Student union* 2023-24
- Name of the activity:Course -To Discourse: Fundamentals of Civil Services Preparation" by Drishti IAS
- Funding Agency -No
- Name of the TIC/CONVENER/COORDINATOR/NODAL OFFICER/OTHER: Ms shalini sharma (Convener) ,Dr Manila narzary (Co Convenor)
- Date/s (-to-) and time (-to-) of activity:November 29,2023 11:00 am onwards
- Collaborating agency if any: No
- Number of participants outside Kalindi College: No
- Number of participants attended 250 students

On November 29, 2023, a dynamic seminar titled "Course To Discourse: Fundamentals of Civil Services Preparation" was conducted at our college. The event commenced with the distribution of free brochures, feedback forms from the Hindu newspaper, and booklets on current affairs, setting an informative tone for the day.