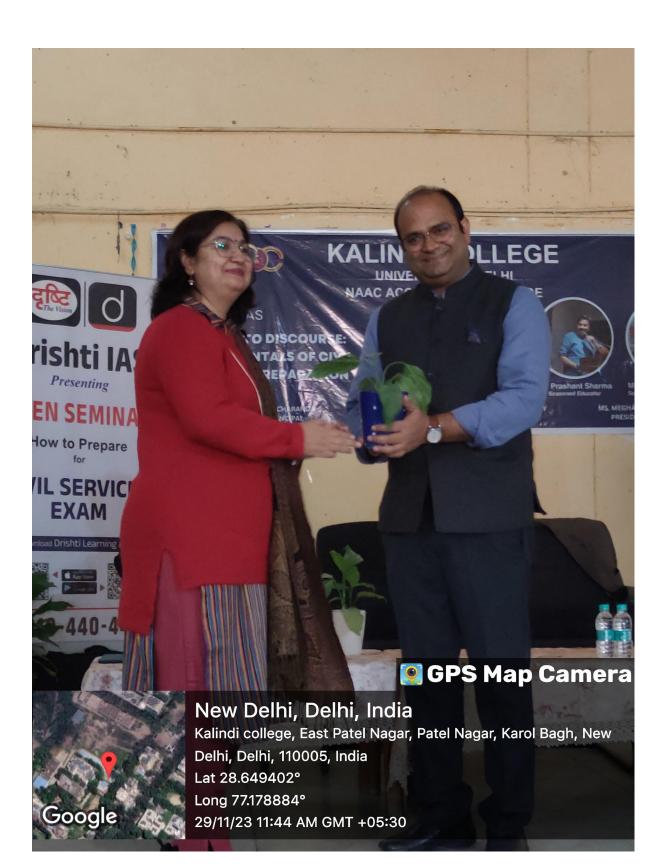

Our esteemed faculty member, **Shalini Mam**, presented planters to the distinguished speakers, **Mr. Prashant Sharma and Mr. Abhishek Gautam**, as a token of appreciation for their valuable contributions.