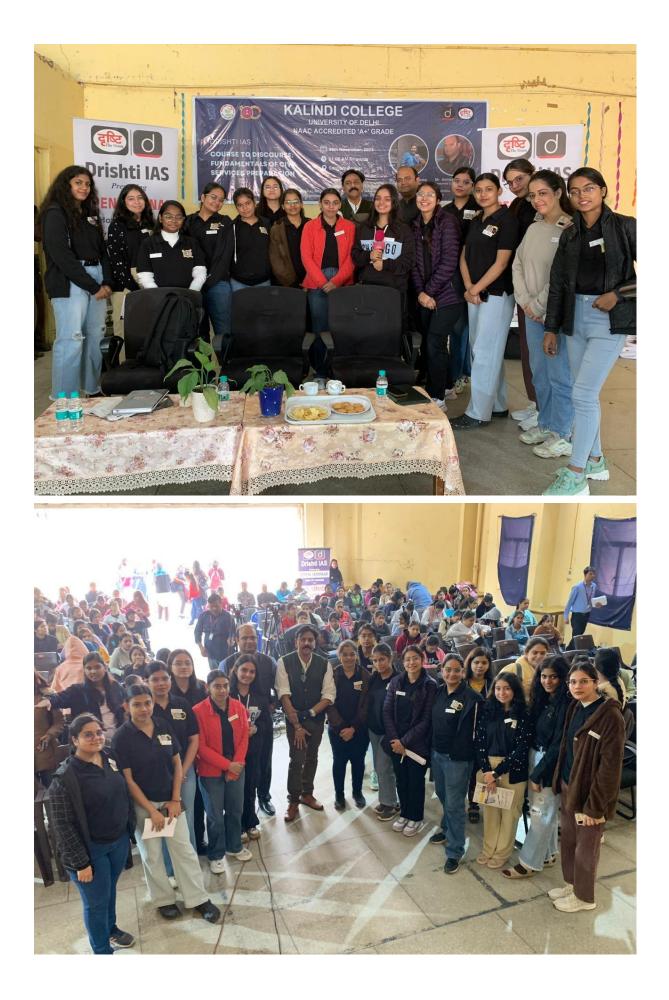

On November 29, 2023, a dynamic seminar titled "Course To Discourse: Fundamentals of Civil Services Preparation" was conducted at our college. The event commenced with the distribution of free brochures, feedback forms from the Hindu newspaper, and booklets on current affairs, setting an informative tone for the day.

Our esteemed faculty member, **Shalini Mam**, presented planters to the distinguished speakers, **Mr. Prashant Sharma and Mr. Abhishek Gautam**, as a token of appreciation for their valuable contributions.

The seminar aimed to equip students with crucial tools to balance exam preparation and college studies effectively. Mr. Prashant Sharma, a seasoned educator with two decades of experience, shared insights that have positively impacted numerous students. Following him, Mr. Abhishek Gautam, an alumnus of Delhi School of Economics, shared his expertise as a coach and mentor for UPSC Civil Services Examination.

The interactive session concluded with an engaging Q&A, where students posed thoughtful questions related to civil services preparation.

During the seminar, Mr. Prashant Sharma and Mr. Abhishek Gautam delved into a comprehensive analysis of newspaper reading strategies, shedding light on the varied approaches adopted by students in their respective years of college.