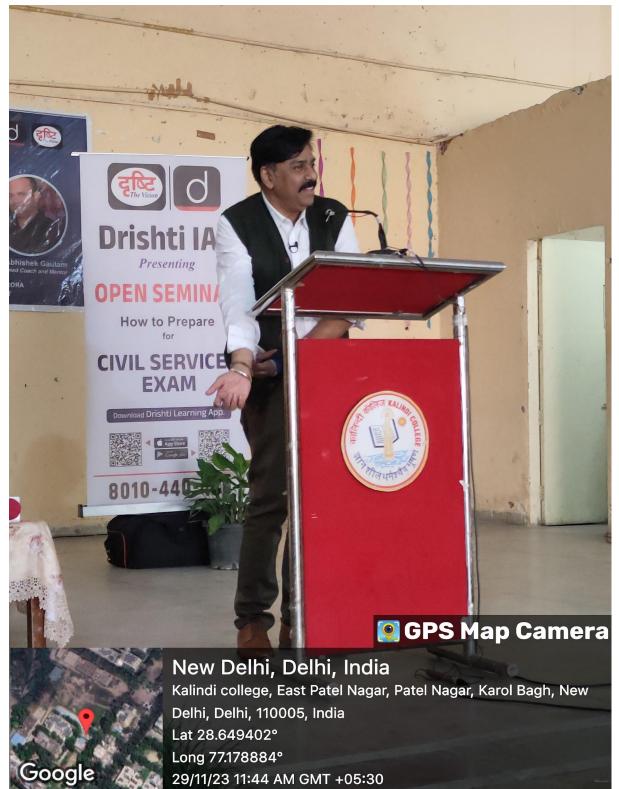

The seminar aimed to equip students with crucial tools to balance exam preparation and college studies effectively. Mr. Prashant Sharma, a seasoned educator with two decades of experience, shared insights that have positively impacted numerous students. Following him, Mr. Abhishek Gautam, an alumnus of Delhi School of Economics, shared his expertise as a coach and mentor for UPSC Civil Services Examination.