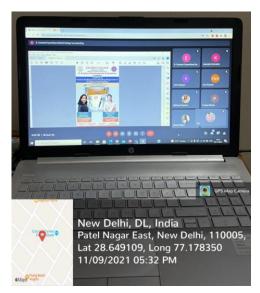

Google meet – <u>https://meet.google.com/iki-ieuv-fjz</u> Youtube link - https://youtu.be/jM8AvPteTqI

The event started with the introductory remarks by Dr. Shilpika Bali Mehta, convenor, econtent development committee. Dr. Mehta apprised everyone about the functioning of the committee and emphasized on the importance of e-content development especially amid Covid times. Our Principal, Prof. Naina Hasija graced the occasion and gave her best wishes for the successful event.