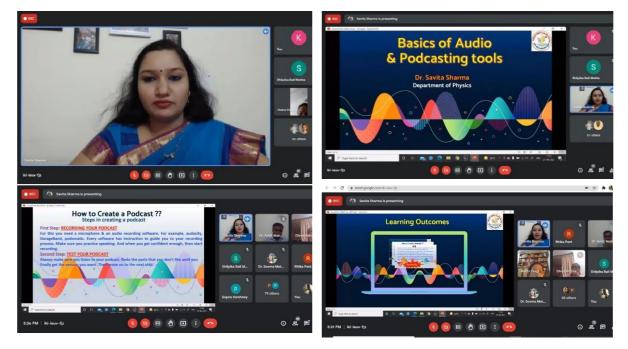

The first session on "*Basics of audio and podcasting tools*" was conducted by Dr. Savita Sharma. Dr. Sharma explained the concept behind creating a podcast and its advantages in our education system. She covered all the necessary steps required to create a basic podcast using a freely available software 'audacity'. Working instructions as well as live demonstration on how to create, edit and import the track were covered efficiently in the session.

### Training session 1 by Dr. Savita Sharma

7. Newspaper clip or photograph if published: NO