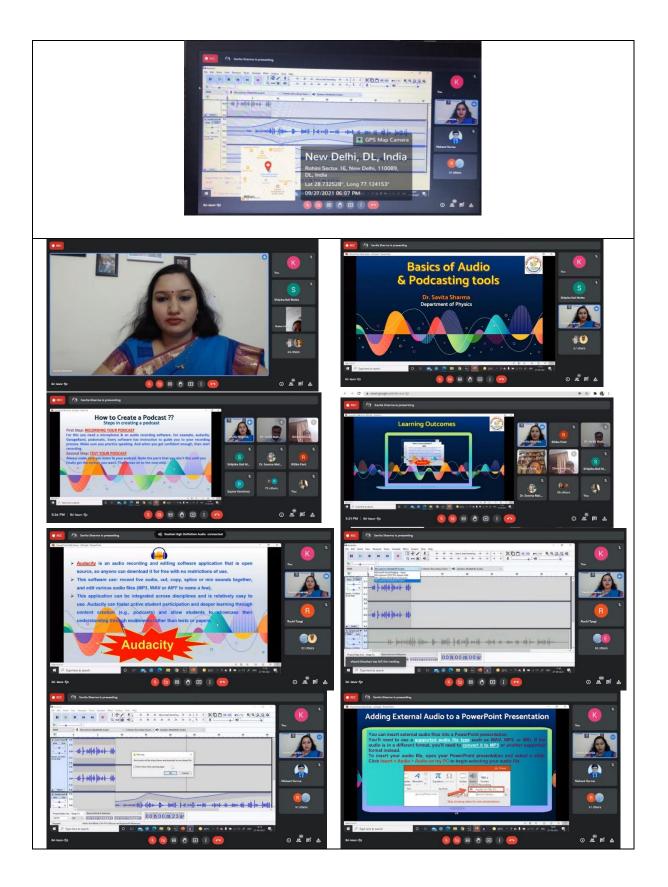

The first session on "*Basics of audio and podcasting tools*" was conducted by Dr. Savita Sharma. Dr. Sharma explained the concept behind creating a podcast and its advantages in our education system. She covered all the necessary steps required to create a basic podcast using a freely available software 'audacity'. Working instructions as well as live demonstration on how to create, edit and import the track were covered efficiently in the session.

### Training session 1 by Dr. Savita Sharma

7. Newspaper clip or photograph if published: NO