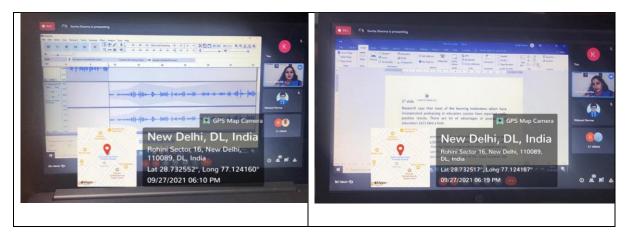

### Training session 1 by Dr. Savita Sharma

7. Newspaper clip or photograph if published: NO

The first session on "*Basics of audio and podcasting tools*" was conducted by Dr. Savita Sharma. Dr. Sharma explained the concept behind creating a podcast and its advantages in our education system. She covered all the necessary steps required to create a basic podcast using a freely available software 'audacity'. Working instructions as well as live demonstration on how to create, edit and import the track were covered efficiently in the session.