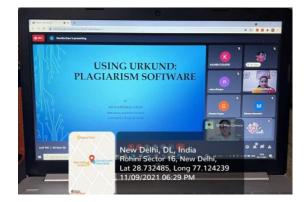

### KALINDI COLLEGE

(University of Delhi) NAAC Accredited with Grade 'A' *E-Content Development Committee* 

Tools and Techniques for Avoiding Plagiarism in E-Content development

9<sup>th</sup> November, 2021

# Programme Schedule

Google meet - <u>https://meet.google.com/iki-ieuv-fjz</u>

Youtube link - https://youtu.be/GdgsX8ZCATI

| S.No. | Speakers                                                           | Time                |
|-------|--------------------------------------------------------------------|---------------------|
| 1.    | Commencement of the Program                                        | 5: 30 pm – 5: 35 pm |
| 2.    | Welcome Madam Principal on the virtual Stage                       | 5: 35 pm – 5: 40 pm |
| 3.    | Avoiding Plagiarism in e- content Development<br>Ms. Tanu Sharma   | 5:40 pm – 6: 20 pm  |
| 4.    | Introduction to plagiarism detection by Urkund<br>Ms. Karnika Gaur | 6:20 pm -7:00 pm    |
| 5.    | Vote of Thanks<br>&<br>Collection of Feedback forms                | 7:00 pm – 7: 10 pm  |