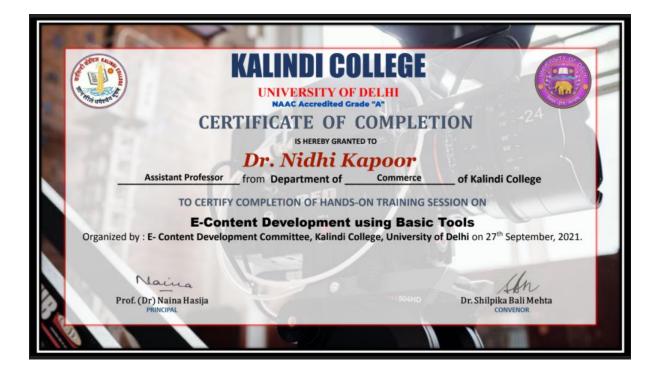

### Report on "Hands-on training for e-content development using basic tools"

The e-content development committee of Kalindi college organized its inaugural event on **"Hands-on training for e-content development using basic tools"** for the faculty members of the college on **27<sup>th</sup> September 2021, Monday at 5:30 PM**. The resource persons for the sessions were our committee members Dr. Savita Sharma, Assistant Professor, Department of Physics and Dr. Pawan Kumar, Assistant Professor, Department of Botany. Dr. Sharma opted to cover *"Basics of audio and podcasting tools"* while Dr. Kumar volunteered to share his knowledge and experience on *"Quick start guide to video content creation"*. The poster of the event was launched and was also uploaded on the college website.

Interested faculty members from the college had to register themselves using <u>https://forms.gle/H6RzaSTzhSB3Jbo36</u> link. A total of **130 teachers** from various departments

of the college registered for the event. A separate WhatsApp group comprising of participants as well as organizing members was created to share the details and other relevant information regarding the event. Our resource persons shared the pre-requirements with the participants well in advance before the event. This included step-by-step guide to download various software and tools to be covered during the hands-on training session. This was done to ensure that the participants come prepared for the training session before hand. The program was conducted on google meet platform and was streamed live on Kalindi College youtube channel.