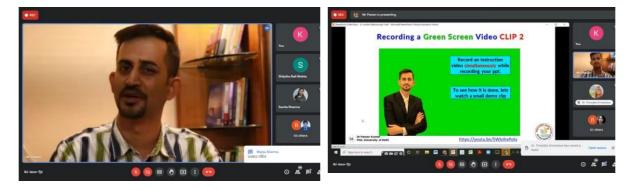

The second session on "*Quick start guide to video content creation*" was carried out by Dr. Pawan Kumar. Dr. Kumar covered all the steps required in creating a video content in an easy and simplified manner. He started with explaining what all equipment and recording set up are required for creating a video. A live powerpoint was recorded using 'freecam' software. Concept of green screen and its importance in video recording was also explained brilliantly. Dr. Pawan then made use of 'kinemaster' software and demonstrated its working with the audience. In the end, the details on how to add subtitles in the video and how to publish the video on any platform were also shared.