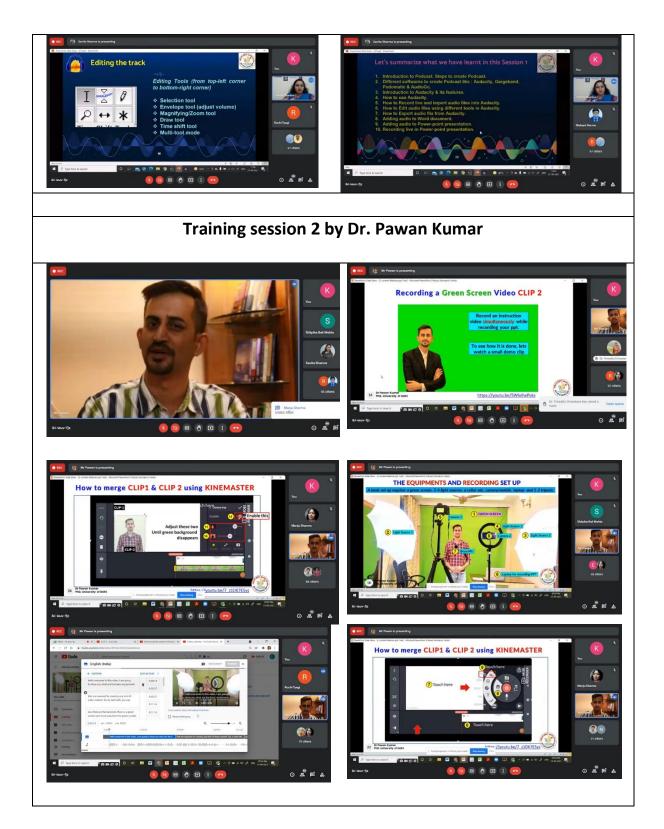

The second session on "*Quick start guide to video content creation*" was carried out by Dr. Pawan Kumar. Dr. Kumar covered all the steps required in creating a video content in an easy and simplified manner. He started with explaining what all equipment and recording set up are required for creating a video. A live powerpoint was recorded using 'freecam' software. Concept of green screen and its importance in video recording was also explained brilliantly. Dr. Pawan then made use of 'kinemaster' software and demonstrated its working with the audience. In the end, the details on how to add subtitles in the video and how to publish the video on any platform were also shared.