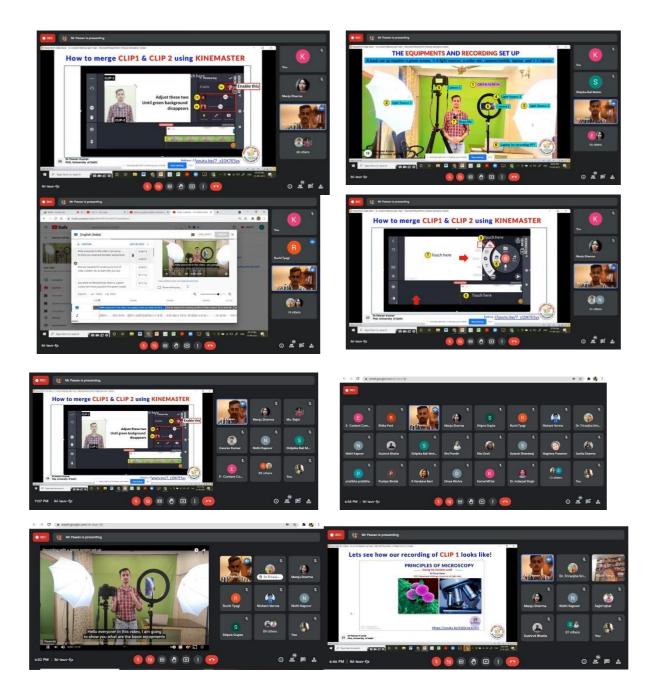

The second session on "*Quick start guide to video content creation*" was carried out by Dr. Pawan Kumar. Dr. Kumar covered all the steps required in creating a video content in an easy and simplified manner. He started with explaining what all equipment and recording set up are required for creating a video. A live powerpoint was recorded using 'freecam' software. Concept of green screen and its importance in video recording was also explained brilliantly. Dr. Pawan then made use of 'kinemaster' software and demonstrated its working with the audience. In the end, the details on how to add subtitles in the video and how to publish the video on any platform were also shared.