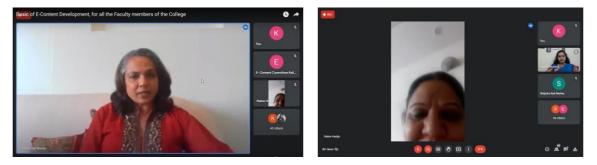

Google meet – <u>https://meet.google.com/iki-ieuv-fjz</u> Youtube link - https://youtu.be/jM8AvPteTqI

The event started with the introductory remarks by Dr. Shilpika Bali Mehta, convenor, econtent development committee. Dr. Mehta apprised everyone about the functioning of the committee and emphasized on the importance of e-content development especially amid Covid times. Our Principal, Prof. Naina Hasija graced the occasion and gave her best wishes for the successful event.