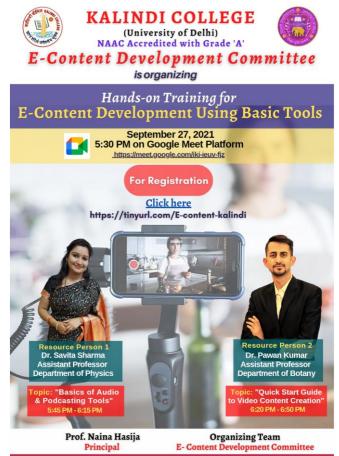

### Report on "Hands-on training for e-content development using basic tools"

The e-content development committee of Kalindi college organized its inaugural event on **"Hands-on training for e-content development using basic tools"** for the faculty members of the college on **27<sup>th</sup> September 2021, Monday at 5:30 PM**. The resource persons for the sessions were our committee members Dr. Savita Sharma, Assistant Professor, Department of Physics and Dr. Pawan Kumar, Assistant Professor, Department of Botany. Dr. Sharma opted to cover *"Basics of audio and podcasting tools"* while Dr. Kumar volunteered to share his knowledge and experience on *"Quick start guide to video content creation"*. The poster of the event was launched and was also uploaded on the college website.

The first session on "*Basics of audio and podcasting tools*" was conducted by Dr. Savita Sharma. Dr. Sharma explained the concept behind creating a podcast and its advantages in our education system. She covered all the necessary steps required to create a basic podcast using a freely available software 'audacity'. Working instructions as well as live demonstration on how to create, edit and import the track were covered efficiently in the session.

The second session on "*Quick start guide to video content creation*" was carried out by Dr. Pawan Kumar. Dr. Kumar covered all the steps required in creating a video content in an easy and simplified manner. He started with explaining what all equipment and recording set up are required for creating a video. A live powerpoint was recorded using 'freecam' software. Concept of green screen and its importance in video recording was also explained brilliantly. Dr. Pawan then made use of 'kinemaster' software and demonstrated its working with the audience. In the end, the details on how to add subtitles in the video and how to publish the video on any platform were also shared.