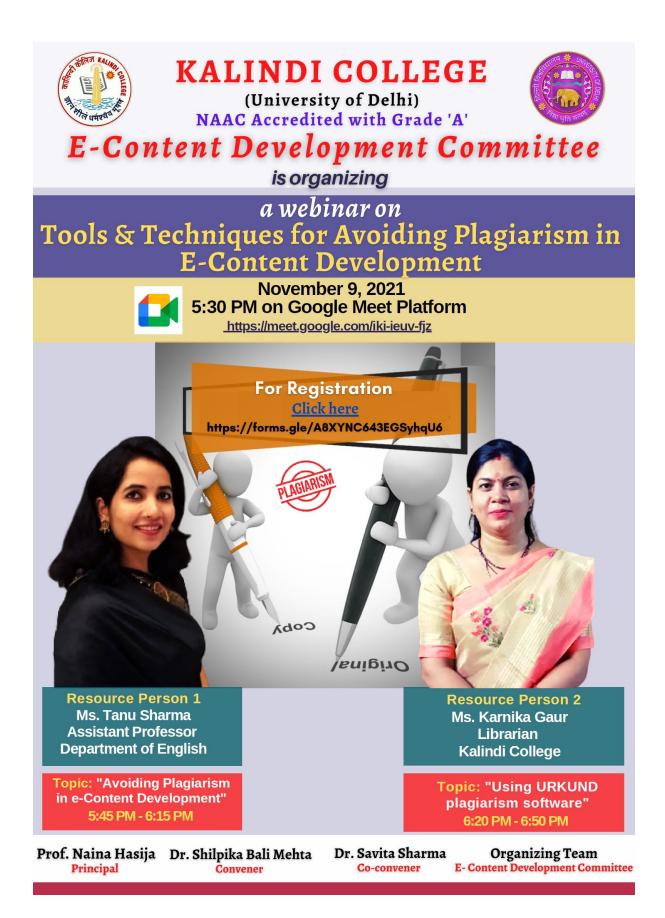

### KALINDI COLLEGE

(University of Delhi) NAAC Accredited with Grade 'A' *E-Content Development Committee* 

Tools and Techniques for Avoiding Plagiarism in E-Content development

9<sup>th</sup> November, 2021

Tuesday, 5:30 pm

# Programme Schedule

Google meet - <u>https://meet.google.com/iki-ieuv-fjz</u>

Youtube link - https://youtu.be/GdgsX8ZCATI

| S.No. | Speakers                                                           | Time                |
|-------|--------------------------------------------------------------------|---------------------|
| 1.    | Commencement of the Program                                        | 5: 30 pm – 5: 35 pm |
| 2.    | Welcome Madam Principal on the virtual Stage                       | 5: 35 pm – 5: 40 pm |
| 3.    | Avoiding Plagiarism in e- content Development<br>Ms. Tanu Sharma   | 5:40 pm – 6: 20 pm  |
| 4.    | Introduction to plagiarism detection by Urkund<br>Ms. Karnika Gaur | 6:20 pm -7:00 pm    |
| 5.    | Vote of Thanks<br>&<br>Collection of Feedback forms                | 7:00 pm – 7: 10 pm  |