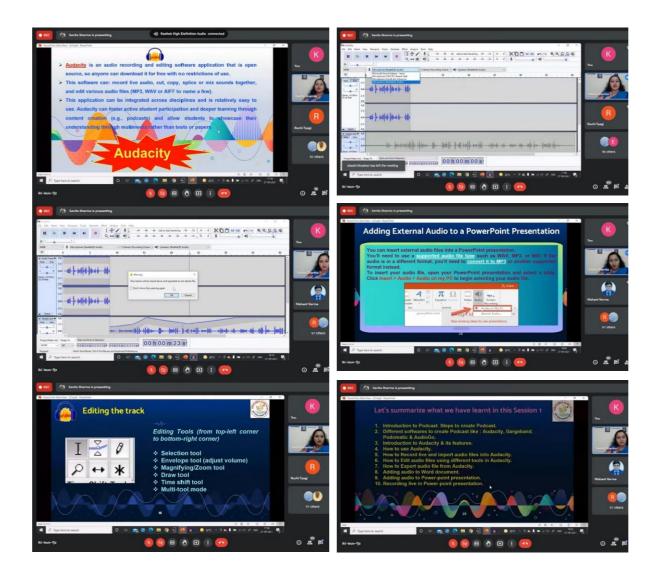

The first session on "*Basics of audio and podcasting tools*" was conducted by Dr. Savita Sharma. Dr. Sharma explained the concept behind creating a podcast and its advantages in our education system. She covered all the necessary steps required to create a basic podcast using a freely available software 'audacity'. Working instructions as well as live demonstration on how to create, edit and import the track were covered efficiently in the session.

The second session on "*Quick start guide to video content creation*" was carried out by Dr. Pawan Kumar. Dr. Kumar covered all the steps required in creating a video content in an easy and simplified manner. He started with explaining what all equipment and recording set up are required for creating a video. A live powerpoint was recorded using 'freecam' software. Concept of green screen and its importance in video recording was also explained brilliantly. Dr. Pawan then made use of 'kinemaster' software and demonstrated its working with the audience. In the end, the details on how to add subtitles in the video and how to publish the video on any platform were also shared.