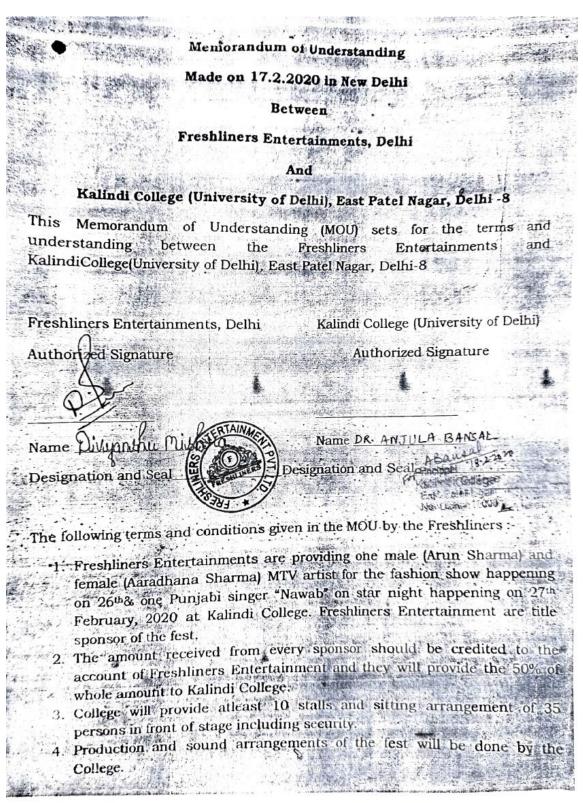

|
| 49    | Ms.                   | Sushila Gulia        | Faculty Of Education, Pdm University, Bahadurgarh |
| 50    | Dr.                   | Talim Akhtar         | Hindu College                                     |
| 51    | Dr.                   | Varsha Singh         | Kalindi College                                   |
| 52    | Mr.                   | Vinod Kumar Kanvaria | Department Of Education                           |
| 53    | Dr.                   | YOGENDER PAL KHASA   | SOUTH CAMPUS, DU                                  |
|       |                       |                      |                                                   |

PRINCIPAL RALINDI COLLEGE (UNIVERSITY OF DELHI) EAST PATEL NAGAR NEW DELHI-110008

## 4. Freshliners Entertainments, Delhi





## Memorandum of Understanding

## Made on 17.2.2020 in New Delhi

#### Between

## Freshliners Entertainments, Delhi

#### And

## Kalindi College (University of Delhi), East Patel Nagar, Delhi -8

This Memorandum of Understanding (MOU) sets for the terms and understanding between the Freshliners Entertainments and Kalindi College(University of Delhi), East Patel Nagar, Delhi-8

Freshliners Entertainments, Delhi

Kalindi College (University of Delhi)

Authorized Signature

Authorized Signature

| Name | 10 |  |
|------|----|--|

Name

Designation and Seal

Designation and Seal\_

The following terms and conditions given in the MOU by the Freshliners :-

- Freshliners Entertainments are providing one male (Arun Sharma) and female (Aaradhana Sharma) MTV artist for the fashion show happe