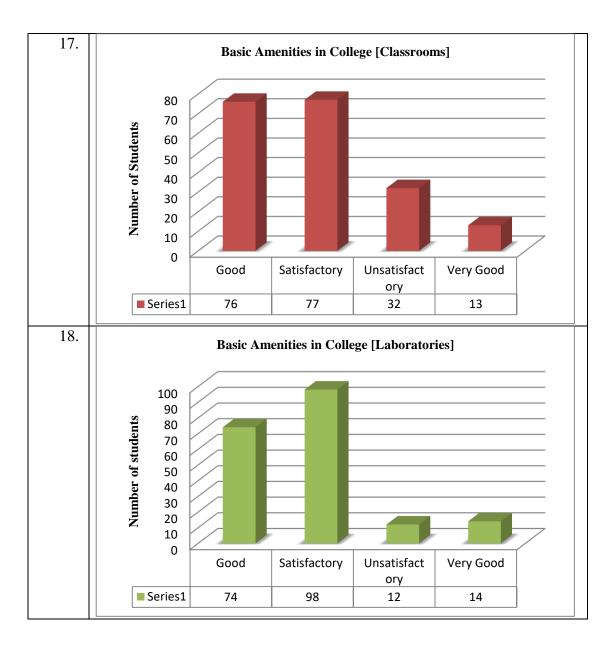

fellow who score 17-18/25 marks. I don't have any jealousy, but just want to say that their assignment is out of the "Content" the asked assignment question was something else and fellow writes the answer which was not appropriate for the same. How can the teacher gave such a marks? only because she attended more classes than me. This is partial !

- 15. Teachers can make class more attractive and interactive by using smart class and interacting with every student.
- 16. Please focus on personality development and personal growth of the students so that they are ready to face the harsh world when they leave the college, don't just focus on how to earn more marks, marks are surely not gonna help us anywhere after our college.

# Student's Feedback B. A. (H) Political Science































| 34.          | Self-Assessment [Your behavior towards Fellow Students]                                                                                                                                                                                                                                                                                                                                                                                                                         |
|--------------|---------------------------------------------------------------------------------------------------------------------------------------------------------------------------------------------------------------------------------------------------------------------------------------------