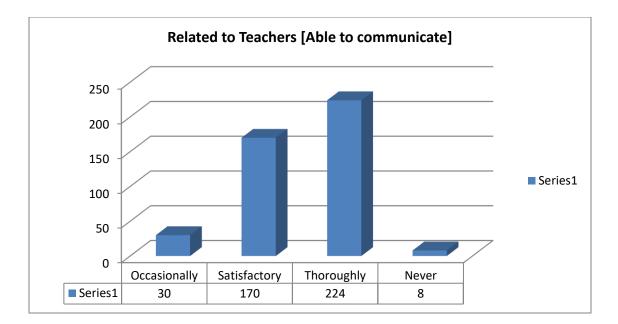

# Student's Feedback B. A. (H) Political Science

| 34.          | Self-Assessment [Your behavior towards Fellow Students]                                                                                                                                                                                                                                                                                                                                                                                                                         |
|--------------|---------------------------------------------------------------------------------------------------------------------------------------------------------------------------------------------------------------------------------------------------------------------------------------------------------------------------------------------------------------------------------------------------------------------------------------------------------------------------------|
|              | 120<br>100<br>80<br>60<br>40<br>20<br>0<br>Good Satisfactory Unsatisfact Very Good<br>0<br>0<br>0<br>0<br>0<br>0<br>0<br>0<br>0<br>0<br>0<br>0<br>0                                                                                                                                                                                                                                                                                                                             |
|              | Series1 69 13 3 113                                                                                                                                                                                                                                                                                                                                                                                                                                                             |
| <i>a</i> 1-  |                                                                                                                                                                                                                                                                                                                                                                                                                                                                                 |
| S. No.<br>1. | Suggestion<br>The infrastructure needs to be improved. Library needs to expand its book                                                                                                                                                                                                                                                                                                                                                                                         |
|              | collection and also try to upload it's resources such as previous year papers<br>on college website. Hygience and cleanliness should be improved. ours is a<br>green college and more work should be done by students ans well as<br>teaching / non teaching staff to make the college space even more<br>enviornment friendly. Sangam paraiar needs some care work as well. The<br>computer lab should be expanded so that more students can acess it .                        |
| 2.           | College needs better teaching staff who have manners of how to talk and<br>also should not he over confident about their job.Teachers should be more<br>non biased. No efforts made for practical experience. NSS is way too in<br>itself, doesn't care about its volunteers. The auditorium could not look<br>more worse<br>Most of the toilets aren't in a condition to be used And taps run out of<br>water alwaysTheir should proper hygiene in canteen and in toilets.     |
|              | <ul> <li>Washrooms should be properly maintained</li> <li>Proper sanitisation of campus should be taken care of.</li> <li>The washrooms need to be maintained and the canteen should also be taken care of. The college and faculty should make more efforts in identifying and promoting the interest of the students</li> <li>1) Toilets are very unhygenic. They are literally in a bad state. Doors are not good. Water is not available. They Need to be clean.</li> </ul> |
|              | <ul><li>2) canteens are not good. Food is not good whether in quality or in quantity too.</li><li>3) office staff needs to understand students.</li><li>And regularity of classes sometimes happens sometimes not and canteen is shit man I literally sometimes regret that why I'm in these college ?</li><li>Please work for the basic amenities(hygiene/toilets etc) at first including; making a better infrastructure and better campus environment the Sangam</li></ul>   |