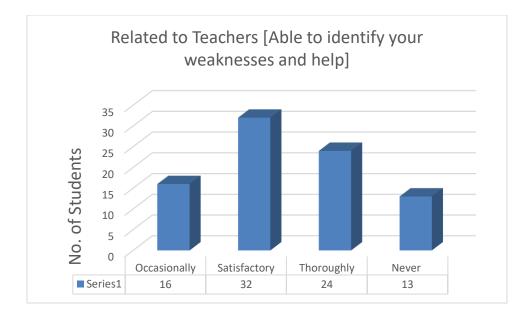

| 87       |
| 7.     | English                     | 101      |
| 8.     | Hindi                       | 114      |
| 9.     | History                     | 131      |
| 10.    | Journalism                  | 146      |
| 11.    | Mathematics                 | 164      |
| 12.    | Physics                     | 182      |
| 13.    | Zoology                     | 199      |
| 14.    | Sanskrit                    | 217      |
| 15.    | B. Sc. Life Science         | 230      |
| 16.    | B. Sc. Physical Science     | 249      |
| 17.    | B. A. Programme             | 269      |
| 18.    | B. A. (H) Political Science | 287      |

#### Serial Number. 1-85

#### Name of Course: B.Sc. Life Sciences Department: Life Science

#### Semester: II, IV & VI

#### 1.





































































Suggestions:

1. Please maintain more hygiene in college

- 2. Need to provide more perfectly facilities of drinking water & clean toilet too
- 3. The campus remains unclean except at the time of annual fest, the classroom and corridors and especially the auditorium remains dirty always and full of beats by the pigeons, the girls' hostel is yet to be fully constructed, we were promised that the hostel will be built by the next academic session when we took admission in this college but now we are to step into our 3rd year and see no hope for it. The toilets are forever unclean and so unhygienic and some of the staff of the college are extremely rude plus on being insincere towards their task blame it on the students and mentally harass them,