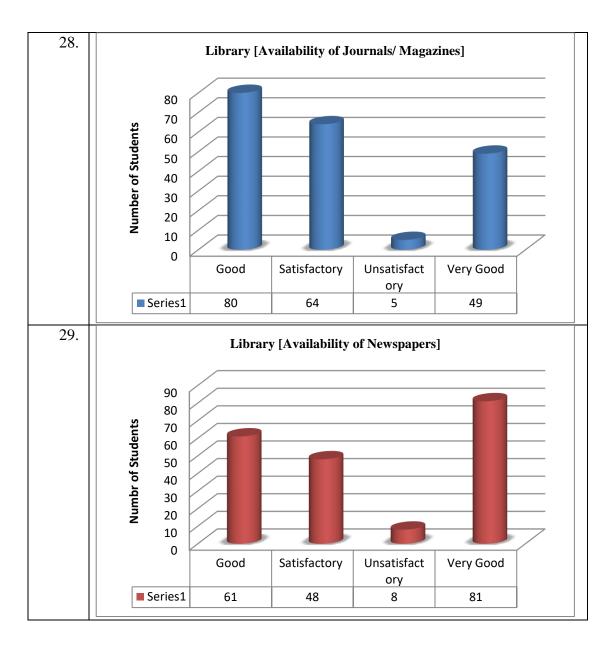

# Student's Feedback B. A. (H) Political Science

| 34.          | Self-Assessment [Your behavior towards Fellow Students]                                                                                                                                                                                                                                                                                                                                                                                                                         |
|--------------|---------------------------------------------------------------------------------------------------------------------------------------------------------------------------------------------------------------------------------------------------------------------------------------------------------------------------------------------------------------------------------------------------------------------------------------------------------------------------------|
|              | 120<br>100<br>80<br>60<br>40<br>20<br>0<br>Good Satisfactory Unsatisfact Very Good<br>0<br>0<br>0<br>0<br>0<br>0<br>0<br>0<br>0<br>0<br>0<br>0<br>0                                                                                                                                                                                                                                                                                                                             |
|              | Series1 69 13 3 113                                                                                                                                                                                                                                                                                                                                                                                                                                                             |
| <i>a</i> 1-  |                                                                                                                                                                                                                                                                                                                                                                                                                                                                                 |
| S. No.<br>1. | Suggestion<br>The infrastructure needs to be improved. Library needs to expand its book                                                                                                                                                                                                                                                                                                                                                                                         |
|              | collection and also try to upload it's resources such as previous year papers<br>on college website. Hygience and cleanliness should be improved. ours is a<br>green college and more work should be done by students ans well as<br>teaching / non teaching staff to make the college space even more<br>enviornment friendly. Sangam paraiar needs some care work as well. The<br>computer lab should be expanded so that more students can acess it .                        |
| 2.           | College needs better teaching staff who have manners of how to talk and<br>also should not he over confident about their job.Teachers should be more<br>non biased. No efforts made for practical experience. NSS is way too in<br>itself, doesn't care about its volunteers. The auditorium could not look<br>more worse<br>Most of the toilets aren't in a condition to be used And taps run out of<br>water alwaysTheir should proper hygiene in canteen and in toilets.     |
|              | <ul> <li>Washrooms should be properly maintained</li> <li>Proper sanitisation of campus should be taken care of.</li> <li>The washrooms need to be maintained and the canteen should also be taken care of. The college and faculty should make more efforts in identifying and promoting the interest of the students</li> <li>1) Toilets are very unhygenic. They are literally in a bad state. Doors are not good. Water is not available. They Need to be clean.</li> </ul> |
|              | <ul><li>2) canteens are not good. Food is not good whether in quality or in quantity too.</li><li>3) office staff needs to understand students.</li><li>And regularity of classes sometimes happens sometimes not and canteen is shit man I literally sometimes regret that why I'm in these college ?</li><li>Please work for the basic amenities(hygiene/toilets etc) at first including; making a better infrastructure and better campus environment the Sangam</li></ul>   |