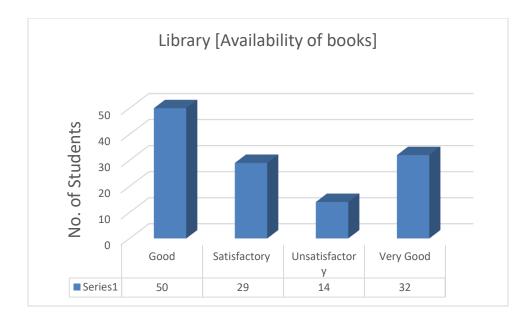

ecause it was not Working most of the time and canteen is not clean.
- 56. Toilets and classrooms need the maintenance.
- 57. The non teaching staff should be more polite to students as students are really polite to them. More sports equipment should be there. Library staff should be more polite with student. Classroom should be more ventilated.
- 58. Please maintain the same image and even try to improve it if possible.
- 59. Infrastructure of college should be more better .
- 60. Need clean toilets in the college
- 61. College campus should be more cleaned and work on infrastructure should be done

Serial Number. 1-125

Name of Course: B.Sc. (Prog.) Physical Sciences

Semester: II, IV & VI

#### **Department: Computer Science**



2.











































24.























Suggestions:

- 1. Toilets should be maintained properly.
- 2. More sports equipments should be there in the sports center."

- 3. Lunch break should be of 30 minutes.
- 4. Canteen is very disappointing i think u have to work on it...nd classrooms also
- 5. Many of the things in the college must be corrected. Like cyber center's computers. Classrooms need to be renovated.
- 6. Improve infrastructure.
- 7. Should maintain the hygiene and cleanliness in college
- 8. Just want the auditorium to be renovated soon.
- 9. The facility of drinking water should be improved and the cleanliness and water supply in toilets should be improved.
- 10. Maintenance of hygiene in toilet & canteen
- 11. College timings need to be change
- 12. Toilets should be cleaned more and water taps shou