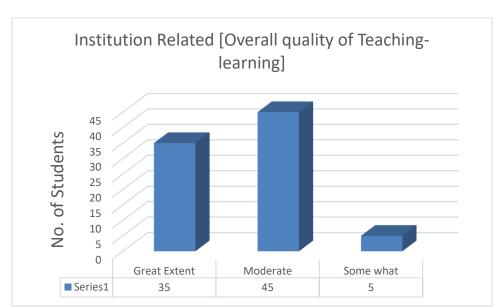

omics                   | 87       |
| 7.     | English                     | 101      |
| 8.     | Hindi                       | 114      |
| 9.     | History                     | 131      |
| 10.    | Journalism                  | 146      |
| 11.    | Mathematics                 | 164      |
| 12.    | Physics                     | 182      |
| 13.    | Zoology                     | 199      |
| 14.    | Sanskrit                    | 217      |
| 15.    | B. Sc. Life Science         | 230      |
| 16.    | B. Sc. Physical Science     | 249      |
| 17.    | B. A. Programme             | 269      |
| 18.    | B. A. (H) Political Science | 287      |

#### Serial Number. 1-85

#### Name of Course: B.Sc. Life Sciences Department: Life Science

#### Semester: II, IV & VI

#### 1.





































































Suggestions:

1. Please maintain more hygiene in college

- 2. Need to provide more perfectly facilities of drinking water & clean toilet too
- 3. The campus remains unclean except at the time of annual fest, the classroom and corridors and especially the auditorium remains dirty always and full of beats by the pigeons, the girls' hostel is yet to be fully constructed, we were promised that the hostel will be built by the next academic session when we took admission in this college but now we are to step into our 3rd year and see no hope for it. The toilets are forever unclean and so unhygienic and some of the staff of the college are extremely rude plus on being insincere towards their task blame it on the students and mentally h