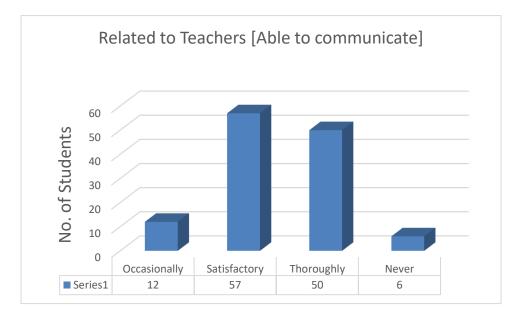

5. Need to work on water drinking Machine because it was not Working most of the time and canteen is not clean.
- 56. Toilets and classrooms need the maintenance.
- 57. The non teaching staff should be more polite to students as students are really polite to them. More sports equipment should be there. Library staff should be more polite with student. Classroom should be more ventilated.
- 58. Please maintain the same image and even try to improve it if possible.
- 59. Infrastructure of college should be more better .
- 60. Need clean toilets in the college
- 61. College campus should be more cleaned and work on infrastructure should be done

Serial Number. 1-125

Name of Course: B.Sc. (Prog.) Physical Sciences

Semester: II, IV & VI

#### **Department: Computer Science**



2.











































24.























Suggestions:

- 1. Toilets should be maintained properly.
- 2. More sports equipments should be there in the sports center."

- 3. Lunch break should be of 30 minutes.
- 4. Canteen is very disappointing i think u have to work on it...nd classrooms also
- 5. Many of the things in the college must be corrected. Like cyber center's computers. Classrooms need to be renovated.
- 6. Improve infrastructure.
- 7. Should maintain the hygiene and cleanliness in college
- 8. Just want the auditorium to be renovated soon.
- 9. The facility of drinking water should be improved and the cleanliness and water supply in toilets should be improved.
- 10. Maintenance of hygiene in toilet & canteen
- 11. College timings need to be change
- 12. Toilets