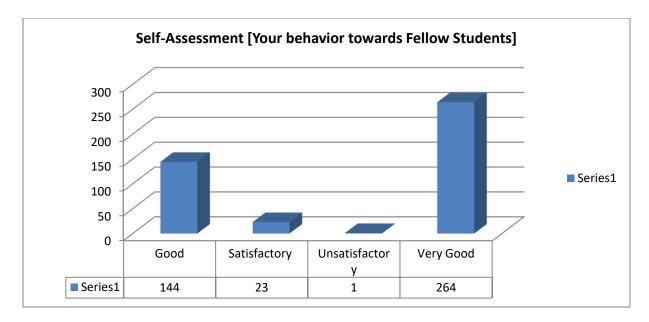

# Student's Feedback B. A. (H) Political Science

| 34.          | Self-Assessment [Your behavior towards Fellow Students]                                                                                                                                                                                                                                                                                                                                                                                                                         |
|--------------|---------------------------------------------------------------------------------------------------------------------------------------------------------------------------------------------------------------------------------------------------------------------------------------------------------------------------------------------------------------------------------------------------------------------------------------------------------------------------------|
|              | 120<br>100<br>80<br>60<br>40<br>20<br>0<br>Good Satisfactory Unsatisfact Very Good<br>0<br>0<br>0<br>0<br>0<br>0<br>0<br>0<br>0<br>0<br>0<br>0<br>0                                                                                                                                                                                                                                                                                                                             |
|              | Series1 69 13 3 113                                                                                                                                                                                                                                                                                                                                                                                                                                                             |
| <i>a</i> 1-  |                                                                                                                                                                                                                                                                                                                                                                                                                                                                                 |
| S. No.<br>1. | Suggestion<br>The infrastructure needs to be improved. Library needs to expand its book                                                                                                                                                                                                                                                                                                                                                                                         |
|              | collection and also try to upload it's resources such as previous year papers<br>on college website. Hygience and cleanliness should be improved. ours is a<br>green college and more work should be done by students ans well as<br>teaching / non teaching staff to make the college space even more<br>enviornment friendly. Sangam paraiar needs some care work as well. The<br>computer lab should be expanded so that more students can acess it .                        |
| 2.           | College needs better teaching staff who have manners of how to talk and<br>also should not he over confident about their job.Teachers should be more<br>non biased. No efforts made for practical experience. NSS is way too in<br>itself, doesn't care about its volunteers. The auditorium could not look<br>more worse<br>Most of the toilets aren't in a condition to be used And taps run out of<br>water alwaysTheir should proper hygiene in canteen and in toilets.     |
|              | <ul> <li>Washrooms should be properly maintained</li> <li>Proper sanitisation of campus should be taken care of.</li> <li>The washrooms need to be maintained and the canteen should also be taken care of. The college and faculty should make more efforts in identifying and promoting the interest of the students</li> <li>1) Toilets are very unhygenic. They are literally in a bad state. Doors are not good. Water is not available. They Need to be clean.</li> </ul> |
|              | <ul><li>2) canteens are not good. Food is not good whether in quality or in quantity too.</li><li>3) office staff needs to understand students.</li><li>And regularity of classes sometimes happens sometimes not and canteen is shit man I literally sometimes regret that why I'm in these college ?</li><li>Please work for the basic amenities(hygiene/toilets etc) at first including; making a better infrastructure and better campus environment the Sangam</li></ul>   |