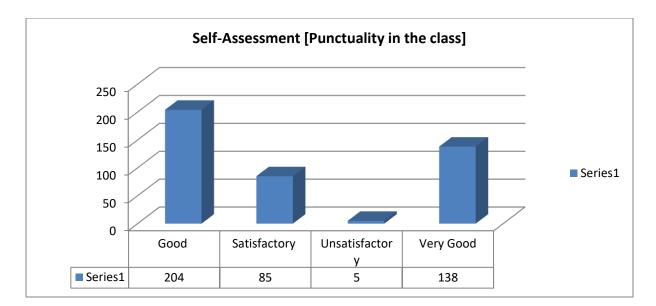

ntenance of hygiene in toilet & canteen
- 87. Kalindi is good
- 88. I feel there is low focus on encouraging Science background students to develop leadership qualities. Teachers taking classes with Science students can encourage them for various participation and make them aware of opportunities.
- 89. Some general topics which every student, irrespective of their course like National Budget, Economics basics, Business basics, Soft skills, Indian Independence struggle, Basic Law, Important features of IndianConstitution etc should be taught to students by teachers from various department in a single Interface.
- 90. There can be improved level of Students-and-Teachers interaction ."

### Student's Feedback-2019-20

## **B.A.(P)**







































































#### Sr. No. Suggestions

- 1. More steps should be taken to sharpen the skills of students, including the educational and cultural skills. Many students are not even aware of all the socities in our college because socities are not much active. Even the notices on the corridors' boards are not changed regularily, at some places there are still 2019 and 2018's notice. The auditorium i.e. sangam parisar's condition is also so bad which needs to be improved.
- 2. Should work on improving the infrastructure and should renovate sangam parisar.
- 3. Please provide students skills so that when they enter in real world they can easily grab the opportunity.
- 4. Classes should be fixed on a particular time because if I attened classes everyday on different times then it became very hec