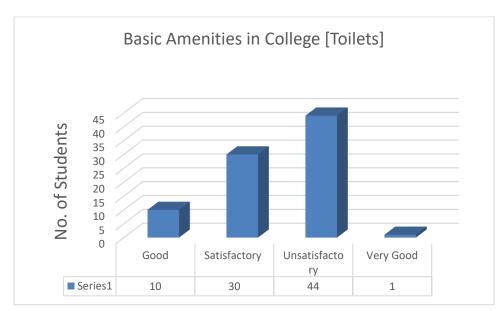

#### 1.

Suggestions:

1. Please maintain more hygiene in college

- 2. Need to provide more perfectly facilities of drinking water & clean toilet too
- 3. The campus remains unclean except at the time of annual fest, the classroom and corridors and especially the auditorium remains dirty always and full of beats by the pigeons, the girls' hostel is yet to be fully constructed, we were promised that the hostel will be built by the next academic session when we took admission in this college but now we are to step into our 3rd year and see no hope for it. The toilets are forever unclean and so unhygienic and some of the staff of the college are extremely rude plus on being insincere towards their task blame it on the students and mentally harass them, I have been a victim of it myself.
- 4. The sangam parisar should be improvised
- 5. Teachers should use chalk and board despite of sharing ppts and pdf with us.
- 6. Please improve infrastructure of campus
- 7. Everything about our college is good
- 8. Need to focus on the unsatisfactory areas.
- 9. Regarding washrooms should be clean and hygienic
- 10. Teachers should use chalk and board despite of sharing ppts and pdf with us.
- 11. Basic amenities in college should be improved
- 12. Toilets should be reconstructed
- 13. College canteen should be maintained properly
- 14. Kindly arrange mock test or give some ideas about open book method...as a student of 3rd year we are facing lot of problems related to open book method...so try to give us information before examination held in July...so we can prepare ourselves for these exams...as a teacher...all teachers may be know something about this mode as teachers prepare the exam paper for open book examination...so kindly help us.
- 15. Students and teachers should know that education is not always about marks
- 16. Toilet need to be cleaned on regular intervals of time.
- 17. Proper sitting arrengment must be there
- 18. Toilets need to clean on regular intervals of hour
- 19. Availability of proper desks
- 20. toilets should be more clean and the infrastructure of classrooms should be better...fans are not working ...there is not good sitting area for the canteen. so these things should be bettr
- 21. Make toilets more clean, infrastructure of the college should be developed, provide info about the competetions, teachers should more involved for providing better practical knowledge of the subjects, hygiene should be more.
- 22. Hygiene of toilets and classrooms
- 23. Please try to interact with students who are unable to express themselves.
- 24. Plz change the window if s4 and clean the washroom or toilet daily
- 25. Overall experience is good but there should be proper infrastructure .
- 26. The washrooms should be more clean and hygienic. Soap should be available in the washrooms.
- 27. The washrooms should be more clean and hygienic. Soap should be available in the washrooms.
- 28. The washrooms should be more clean and hygienic. Soap should be available in the washrooms.
- 29. The college should induce practical knowledge in students as well and provide them with greater internship opportunities.
- 30. The college should provide more internships for science students.
- 31. Need proper hygiene for toilets and canteen