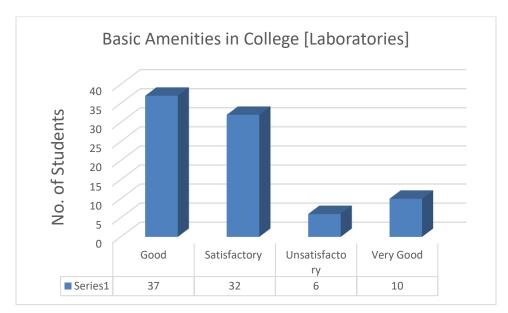

#### 1.

Suggestions:

1. Please maintain more hygiene in college

- 2. Need to provide more perfectly facilities of drinking water & clean toilet too
- 3. The campus remains unclean except at the time of annual fest, the classroom and corridors and especially the auditorium remains dirty always and full of beats by the pigeons, the girls' hostel is yet to be fully constructed, we were promised that the hostel will be built by the next academic session when we took admission in this college but now we are to step into our 3rd year and see no hope for it. The toilets are forever unclean and so unhygienic and some of the staff of the college are extremely rude plus on being insincere towards their task blame it on the students and mentally harass them, I have been a victim of it myself.
- 4. The sangam parisar should be improvised
- 5. Teachers should use chalk and board despite of sharing ppts and pdf with us.
- 6. Please improve infrastructure of campus
- 7. Everything about our college is good
- 8. Need to focus on the unsatisfactory areas.
- 9. Regarding washrooms should be clean and hygienic
- 10. Teachers should use chalk and board despite of sharing ppts and pdf with us.
- 11. Basic amenities in college should be improved
- 12. Toilets should be reconstructed
- 13. College canteen should be maintained properly
- 14. Kindly arrange mock test or give some ideas about open book method...as a student of 3rd year we are facing lot of problems related to open book method...so try to give us information before examination held in July...so we can prepare ourselves for these exams...as a teacher...all teachers may be know something about this mode as teachers prepare the exam paper for open book examination...so kindly help us.
- 15. Students and teachers should know that education is not always about marks
- 16. Toilet need to be cleaned on regular intervals of time.
- 17. Proper sitting arrengment must be there
- 18. Toilets need to clean on regular intervals of hour
- 19. Availability of proper desks
- 20. toilets should be more clean and the infrastructure of classrooms should be better...fans are not working ...there is not good sitting area for the canteen. so these things should be bettr
- 21. Make toilets more clean, infrastructure of the college should be developed, provide info about the competetions, teachers should more involved for providing better practical knowledge of the subjects, hygiene should be more.
- 22. Hygiene of toilets and classrooms
- 23. Please try to interact with students who are unable to express themselves.
- 24. Plz change the window if s4 and clean the washroom or toilet daily
- 25. Overall experience is good but there should be proper infrastructure .
- 26. The washrooms should be more clean and hygienic. Soap should be available in the washrooms.
- 27. The washrooms should be more clean and hygienic. Soap should be available in the washrooms.
- 28. The washrooms should be more clean and hygienic. Soap should be available in the washrooms.
- 29. The college should induce practical knowledge in students as well and provide them with greater internship opportunities.
- 30. The college should provide more internships for science students.
- 31. Need proper hygiene for toilets and canteen