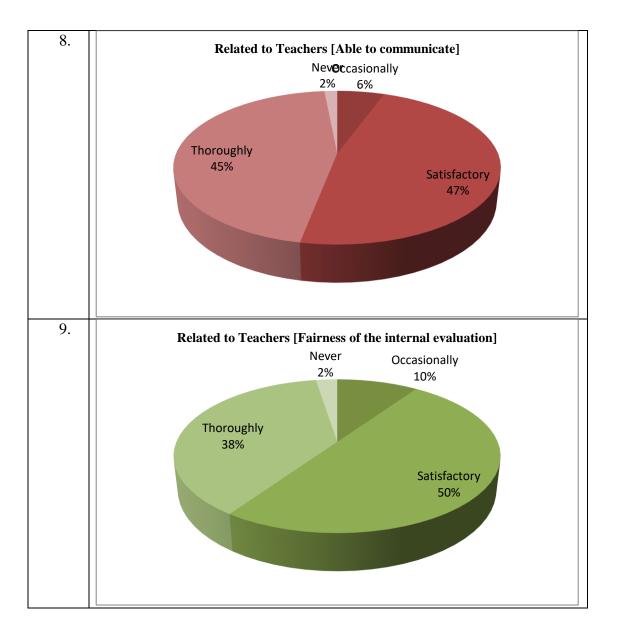

college fellow who score 17-18/25 marks. I don't have any jealousy, but just want to say that their assignment is out of the "Content" the asked assignment question was something else and fellow writes the answer which was not appropriate for the same. How can the teacher gave such a marks? only because she attended more classes than me. This is partial !

- 15. Teachers can make class more attractive and interactive by using smart class and interacting with every student.
- 16. Please focus on personality development and personal growth of the students so that they are ready to face the harsh world when they leave the college, don't just focus on how to earn more marks, marks are surely not gonna help us anywhere after our college.

# Student's Feedback B. A. (H) Political Science































| 34.          | Self-Assessment [Your behavior towards Fellow Students]                                                                                                                                                                                                                                                                                                                                                                                                                         |
|--------------|-------------------------------------------------------------------------------------------------------------------------------------------------------------------------------------------------------------------------------------------------------------------------------------