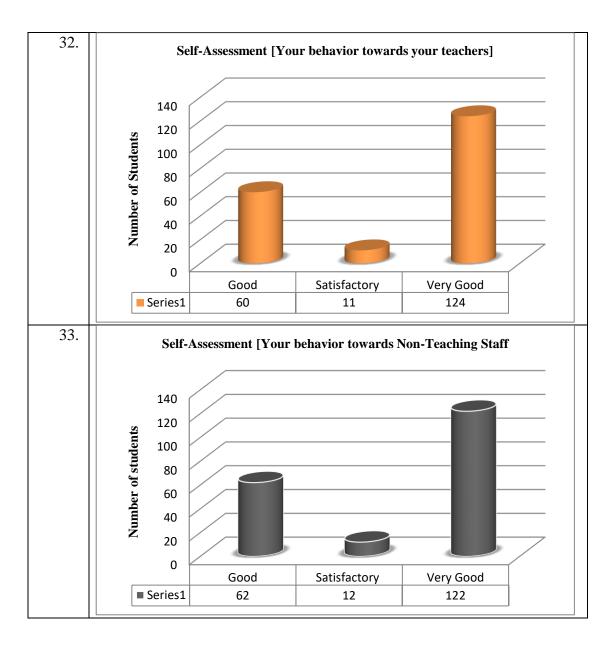

# Student's Feedback B. A. (H) Political Science

| 34.          | Self-Assessment [Your behavior towards Fellow Students]                                                                                                                                                                                                                                                                                                                                                                                                                         |
|--------------|---------------------------------------------------------------------------------------------------------------------------------------------------------------------------------------------------------------------------------------------------------------------------------------------------------------------------------------------------------------------------------------------------------------------------------------------------------------------------------|
|              | 120<br>100<br>80<br>60<br>40<br>20<br>0<br>Good Satisfactory Unsatisfact Very Good<br>0<br>0<br>0<br>0<br>0<br>0<br>0<br>0<br>0<br>0<br>0<br>0<br>0                                                                                                                                                                                                                                                                                                                             |
|              | Series1 69 13 3 113                                                                                                                                                                                                                                                                                                                                                                                                                                                             |
| <i>a</i> 1-  |                                                                                                                                                                                                                                                                                                                                                                                                                                                                                 |
| S. No.<br>1. | Suggestion<br>The infrastructure needs to be improved. Library needs to expand its book                                                                                                                                                                                                                                                                                                                                                                                         |
|              | collection and also try to upload it's resources such as previous year papers<br>on college website. Hygience and cleanliness should be improved. ours is a<br>green college and more work should be done by students ans well as<br>teaching / non teaching staff to make the college space even more<br>enviornment friendly. Sangam paraiar needs some care work as well. The<br>computer lab should be expanded so that more students can acess it .                        |
| 2.           | College needs better teaching staff who have manners of how to talk and<br>also should not he over confident about their job.Teachers should be more<br>non biased. No efforts made for practical experience. NSS is way too in<br>itself, doesn't care about its volunteers. The auditorium could not look<br>more worse<br>Most of the toilets aren't in a condition to be used And taps run out of<br>water alwaysTheir should proper hygiene in canteen and in toilets.     |
|              | <ul> <li>Washrooms should be properly maintained</li> <li>Proper sanitisation of campus should be taken care of.</li> <li>The washrooms need to be maintained and the canteen should also be taken care of. The college and faculty should make more efforts in identifying and promoting the interest of the students</li> <li>1) Toilets are very unhygenic. They are literally in a bad state. Doors are not good. Water is not available. They Need to be clean.</li> </ul> |
|              | <ul><li>2) canteens are not good. Food is not good whether in quality or in quantity too.</li><li>3) office staff needs to understand students.</li><li>And regularity of classes sometimes happens sometimes not and canteen is shit man I literally sometimes regret that why I'm in these college ?</li><li>Please work for the basic amenities(hygiene/toilets etc) at first including; making a better infrastructure and better campus environment the Sangam</li></ul>   |