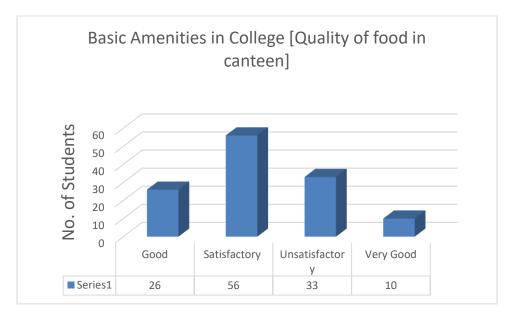

ing Machine because it was not Working most of the time and canteen is not clean.
- 56. Toilets and classrooms need the maintenance.
- 57. The non teaching staff should be more polite to students as students are really polite to them. More sports equipment should be there. Library staff should be more polite with student. Classroom should be more ventilated.
- 58. Please maintain the same image and even try to improve it if possible.
- 59. Infrastructure of college should be more better .
- 60. Need clean toilets in the college
- 61. College campus should be more cleaned and work on infrastructure should be done

Serial Number. 1-125

Name of Course: B.Sc. (Prog.) Physical Sciences

Semester: II, IV & VI

#### **Department: Computer Science**



2.











































24.























Suggestions:

- 1. Toilets should be maintained properly.
- 2. More sports equipments should be there in the sports center."

- 3. Lunch break should be of 30 minutes.
- 4. Canteen is very disappointing i think u have to work on it...nd classrooms also
- 5. Many of the things in the college must be corrected. Like cyber center's computers. Classrooms need to be renovated.
- 6. Improve infrastructure.
- 7. Should maintain the hygiene and cleanliness in college
- 8. Just want the auditorium to be renovated soon.
- 9. The facility of drinking water should be improved and the cleanliness and water supply in toilets should be improved.
- 10. Maintenance of hygiene in toilet & canteen
- 11. College timings need to be change
- 12. Toilets should be cleaned more and wa