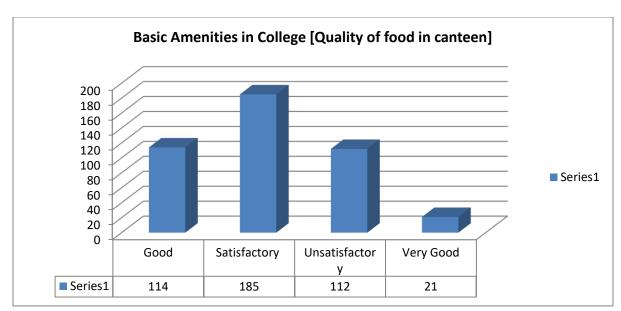

#### 1.

Suggestions:

1. Please maintain more hygiene in college

- 2. Need to provide more perfectly facilities of drinking water & clean toilet too
- 3. The campus remains unclean except at the time of annual fest, the classroom and corridors and especially the auditorium remains dirty always and full of beats by the pigeons, the girls' hostel is yet to be fully constructed, we were promised that the hostel will be built by the next academic session when we took admission in this college but now we are to step into our 3rd year and see no hope for it. The toilets are forever unclean and so unhygienic and some of the staff of the college are extremely rude plus on being insincere towards their task blame it on the students and mentally harass them, I have been a victim of it myself.
- 4. The sangam parisar should be improvised
- 5. Teachers should use chalk and board despite of sharing ppts and pdf with us.
- 6. Please improve infrastructure of campus
- 7. Everything about our college is good
- 8. Need to focus on the unsatisfactory areas.
- 9. Regarding washrooms should be clean and hygienic
- 10. Teachers should use chalk and board despite of sharing ppts and pdf with us.
- 11. Basic amenities in college should be improved
- 12. Toilets should be reconstructed
- 13. College canteen should be maintained properly
- 14. Kindly arrange mock test or give some ideas about open book method...as a student of 3rd year we are facing lot of problems related to open book method...so try to give us information before examination held in July...so we can prepare ourselves for these exams...as a teacher...all teachers may be know something about this mode as teachers prepare the exam paper for open book examination...so kindly help us.
- 15. Students and teachers should know that education is not always about marks
- 16. Toilet need to be cleaned on regular intervals of time.
- 17. Proper sitting arrengment must be there
- 18. Toilets need to clean on regular intervals of hour
- 19. Availability of proper desks
- 20. toilets should be more clean and the infrastructure of classrooms should be better...fans are not working ...there is not good sitting area for the canteen. so these things should be bettr
- 21. Make toilets more clean, infrastructure of the college should be developed, provide info about the competetions, teachers should more involved for providing better practical knowledge of the subjects, hygiene should be more.
- 22. Hygiene of toilets and classrooms
- 23. Please try to interact with students who are unable to express themselves.
- 24. Plz change the window if s4 and clean the washroom or toilet daily
- 25. Overall experience is good but there should be proper infrastructure .
- 26. The washrooms should be more clean and hygienic. Soap should be available in the washrooms.
- 27. The washrooms should be more clean and hygienic. Soap should be available in the washrooms.
- 28. The washrooms should be more clean and hygienic. Soap should be available in the washrooms.
- 29. The college should induce practical knowledge in students as well and provide them with greater internship opportunities.
- 30. The college should provide more internships for science students.
- 31. Need proper hygiene for toilets and canteen