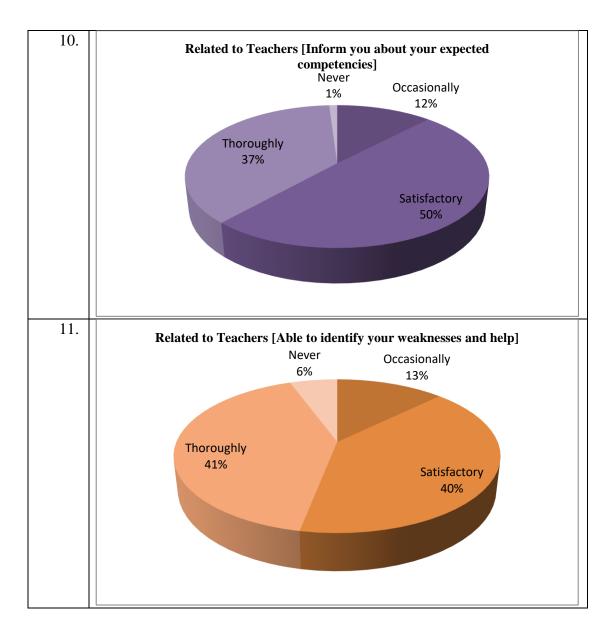

llege fellow who score 17-18/25 marks. I don't have any jealousy, but just want to say that their assignment is out of the "Content" the asked assignment question was something else and fellow writes the answer which was not appropriate for the same. How can the teacher gave such a marks? only because she attended more classes than me. This is partial !

- 15. Teachers can make class more attractive and interactive by using smart class and interacting with every student.
- 16. Please focus on personality development and personal growth of the students so that they are ready to face the harsh world when they leave the college, don't just focus on how to earn more marks, marks are surely not gonna help us anywhere after our college.

# Student's Feedback B. A. (H) Political Science































| 34.          | Self-Assessment [Your behavior towards Fellow Students]                                                                                                                                                                                                                                                                                                                                                                                                                         |
|--------------|---------------------------------------------------------------------------------------------------------------------------------------------------------------------------------------------------------------------------------------------------------------------------------------