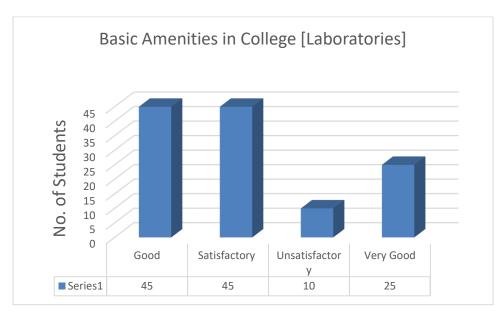

ater drinking Machine because it was not Working most of the time and canteen is not clean.
- 56. Toilets and classrooms need the maintenance.
- 57. The non teaching staff should be more polite to students as students are really polite to them. More sports equipment should be there. Library staff should be more polite with student. Classroom should be more ventilated.
- 58. Please maintain the same image and even try to improve it if possible.
- 59. Infrastructure of college should be more better .
- 60. Need clean toilets in the college
- 61. College campus should be more cleaned and work on infrastructure should be done

Serial Number. 1-125

Name of Course: B.Sc. (Prog.) Physical Sciences

Semester: II, IV & VI

#### **Department: Computer Science**



2.











































24.























Suggestions:

- 1. Toilets should be maintained properly.
- 2. More sports equipments should be there in the sports center."

- 3. Lunch break should be of 30 minutes.
- 4. Canteen is very disappointing i think u have to work on it...nd classrooms also
- 5. Many of the things in the college must be corrected. Like cyber center's computers. Classrooms need to be renovated.
- 6. Improve infrastructure.
- 7. Should maintain the hygiene and cleanliness in college
- 8. Just want the auditorium to be renovated soon.
- 9. The facility of drinking water should be improved and the cleanliness and water supply in toilets should be improved.
- 10. Maintenance of hygiene in toilet & canteen
- 11. College timings need to be change
- 12. Toilets should be cleaned m