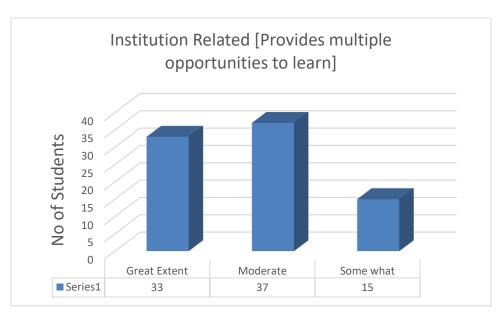

Economics                   | 87       |
| 7.     | English                     | 101      |
| 8.     | Hindi                       | 114      |
| 9.     | History                     | 131      |
| 10.    | Journalism                  | 146      |
| 11.    | Mathematics                 | 164      |
| 12.    | Physics                     | 182      |
| 13.    | Zoology                     | 199      |
| 14.    | Sanskrit                    | 217      |
| 15.    | B. Sc. Life Science         | 230      |
| 16.    | B. Sc. Physical Science     | 249      |
| 17.    | B. A. Programme             | 269      |
| 18.    | B. A. (H) Political Science | 287      |

#### Serial Number. 1-85

#### Name of Course: B.Sc. Life Sciences Department: Life Science

#### Semester: II, IV & VI

#### 1.





































































Suggestions:

1. Please maintain more hygiene in college

- 2. Need to provide more perfectly facilities of drinking water & clean toilet too
- 3. The campus remains unclean except at the time of annual fest, the classroom and corridors and especially the auditorium remains dirty always and full of beats by the pigeons, the girls' hostel is yet to be fully constructed, we were promised that the hostel will be built by the next academic session when we took admission in this college but now we are to step into our 3rd year and see no hope for it. The toilets are forever unclean and so unhygienic and some of the staff of the college are extremely rude plus on being insincere towards their task blame it on the students and mental