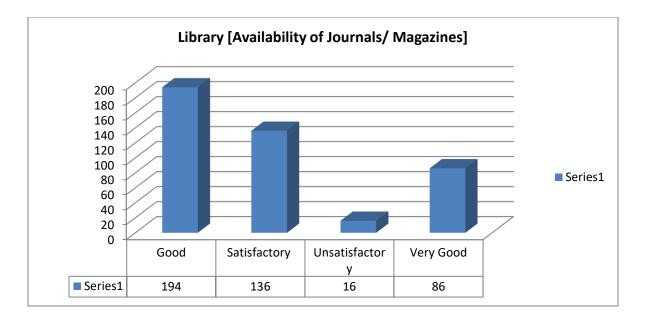

Serial Number. 1-125

Name of Course: B.Sc. (Prog.) Physical Sciences

Semester: II, IV & VI