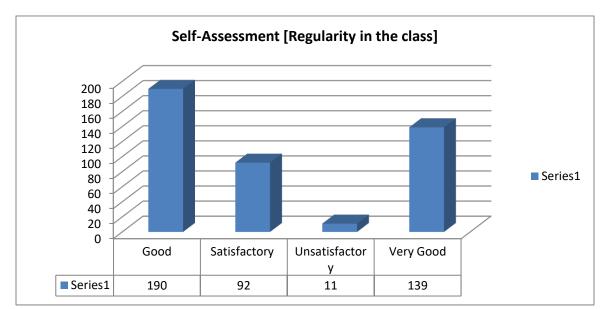

ance of hygiene in toilet & canteen
- 87. Kalindi is good
- 88. I feel there is low focus on encouraging Science background students to develop leadership qualities. Teachers taking classes with Science students can encourage them for various participation and make them aware of opportunities.
- 89. Some general topics which every student, irrespective of their course like National Budget, Economics basics, Business basics, Soft skills, Indian Independence struggle, Basic Law, Important features of IndianConstitution etc should be taught to students by teachers from various department in a single Interface.
- 90. There can be improved level of Students-and-Teachers interaction ."

### Student's Feedback-2019-20

## **B.A.(P)**







































































#### Sr. No. Suggestions

- 1. More steps should be taken to sharpen the skills of students, including the educational and cultural skills. Many students are not even aware of all the socities in our college because socities are not much active. Even the notices on the corridors' boards are not changed regularily, at some places there are still 2019 and 2018's notice. The auditorium i.e. sangam parisar's condition is also so bad which needs to be improved.
- 2. Should work on improving the infrastructure and should renovate sangam parisar.
- 3. Please provide students skills so that when they enter in real world they can easily grab the opportunity.
- 4. Classes should be fixed on a particular time because if I attened classes everyday on different times then it became very hectic