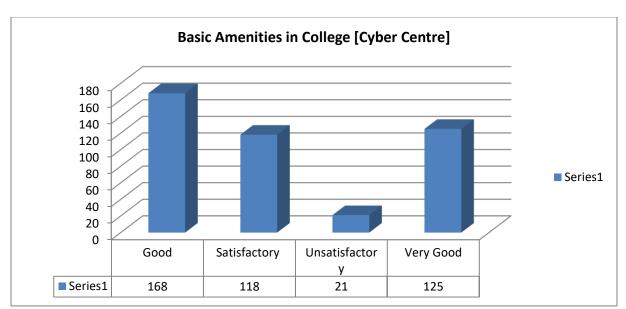

Serial Number. 1-125

Name of Course: B.Sc. (Prog.) Physical Sciences

Semester: II, IV & VI