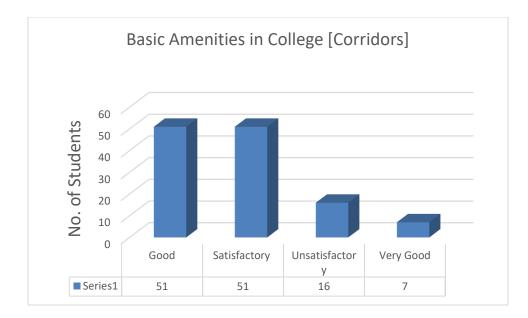

er drinking Machine because it was not Working most of the time and canteen is not clean.
- 56. Toilets and classrooms need the maintenance.
- 57. The non teaching staff should be more polite to students as students are really polite to them. More sports equipment should be there. Library staff should be more polite with student. Classroom should be more ventilated.
- 58. Please maintain the same image and even try to improve it if possible.
- 59. Infrastructure of college should be more better .
- 60. Need clean toilets in the college
- 61. College campus should be more cleaned and work on infrastructure should be done

Serial Number. 1-125

Name of Course: B.Sc. (Prog.) Physical Sciences

Semester: II, IV & VI

#### **Department: Computer Science**



2.











































24.























Suggestions:

- 1. Toilets should be maintained properly.
- 2. More sports equipments should be there in the sports center."

- 3. Lunch break should be of 30 minutes.
- 4. Canteen is very disappointing i think u have to work on it...nd classrooms also
- 5. Many of the things in the college must be corrected. Like cyber center's computers. Classrooms need to be renovated.
- 6. Improve infrastructure.
- 7. Should maintain the hygiene and cleanliness in college
- 8. Just want the auditorium to be renovated soon.
- 9. The facility of drinking water should be improved and the cleanliness and water supply in toilets should be improved.
- 10. Maintenance of hygiene in toilet & canteen
- 11. College timings need to be change
- 12. Toilets should be cleaned mor