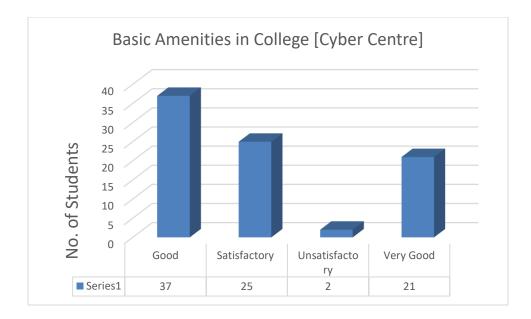

.     | English                     | 101      |
| 8.     | Hindi                       | 114      |
| 9.     | History                     | 131      |
| 10.    | Journalism                  | 146      |
| 11.    | Mathematics                 | 164      |
| 12.    | Physics                     | 182      |
| 13.    | Zoology                     | 199      |
| 14.    | Sanskrit                    | 217      |
| 15.    | B. Sc. Life Science         | 230      |
| 16.    | B. Sc. Physical Science     | 249      |
| 17.    | B. A. Programme             | 269      |
| 18.    | B. A. (H) Political Science | 287      |

#### Serial Number. 1-85

#### Name of Course: B.Sc. Life Sciences Department: Life Science

#### Semester: II, IV & VI

#### 1.





































































Suggestions:

1. Please maintain more hygiene in college

- 2. Need to provide more perfectly facilities of drinking water & clean toilet too
- 3. The campus remains unclean except at the time of annual fest, the classroom and corridors and especially the auditorium remains dirty always and full of beats by the pigeons, the girls' hostel is yet to be fully constructed, we were promised that the hostel will be built by the next academic session when we took admission in this college but now we are to step into our 3rd year and see no hope for it. The toilets are forever unclean and so unhygienic and some of the staff of the college are extremely rude plus on being insincere towards their task blame it on the students and mentally harass them, I have been a victim of it m