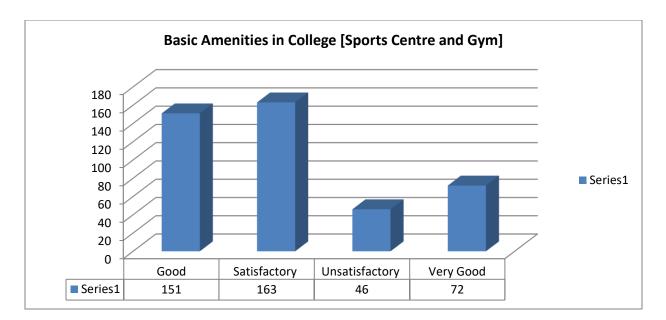

#### 1.

Suggestions:

1. Please maintain more hygiene in college

- 2. Need to provide more perfectly facilities of drinking water & clean toilet too
- 3. The campus remains unclean except at the time of annual fest, the classroom and corridors and especially the auditorium remains dirty always and full of beats by the pigeons, the girls' hostel is yet to be fully constructed, we were promised that the hostel will be built by the next academic session when we took admission in this college but now we are to step into our 3rd year and see no hope for it. The toilets are forever unclean and so unhygienic and some of the staff of the college are extremely rude plus on being insincere towards their task blame it on the students and mentally harass them, I have been a victim of it myself.
- 4. The sangam parisar should be improvised
- 5. Teachers should use chalk and board despite of sharing ppts and pdf with us.
- 6. Please improve infrastructure of campus
- 7. Everything about our college is good
- 8. Need to focus on the unsatisfactory areas.
- 9. Regarding washrooms should be clean and hygienic
- 10. Teachers should use chalk and board despite of sharing ppts and pdf with us.
- 11. Basic amenities in college should be improved
- 12. Toilets should be reconstructed
- 13. College canteen should be maintained properly
- 14. Kindly arrange mock test or give some ideas about open book method...as a student of 3rd year we are facing lot of problems related to open book method...so try to give us information before examination held in July...so we can prepare ourselves for these exams...as a teacher...all teachers may be know something about this mode as teachers prepare the exam paper for open book examination...so kindly help us.
- 15. Students and teachers should know that education is not always about marks
- 16. Toilet need to be cleaned on regular intervals of time.
- 17. Proper sitting arrengment must be there
- 18. Toilets need to clean on regular intervals of hour
- 19. Availability of proper desks
- 20. toilets should be more clean and the infrastructure of classrooms should be better...fans are not working ...there is not good sitting area for the canteen. so these things should be bettr
- 21. Make toilets more clean, infrastructure of the college should be developed, provide info about the competetions, teachers should more involved for providing better practical knowledge of the subjects, hygiene should be more.
- 22. Hygiene of toilets and classrooms
- 23. Please try to interact with students who are unable to express themselves.
- 24. Plz change the window if s4 and clean the washroom or toilet daily
- 25. Overall experience is good but there should be proper infrastructure .
- 26. The washrooms should be more clean and hygienic. Soap should be available in the washrooms.
- 27. The washrooms should be more clean and hygienic. Soap should be available in the washrooms.
- 28. The washrooms should be more clean and hygienic. Soap should be available in the washrooms.
- 29. The college should induce practical knowledge in students as well and provide them with greater internship opportunities.
- 30. The college should provide more internships for science students.
- 31. Need proper hygiene for toilets and canteen