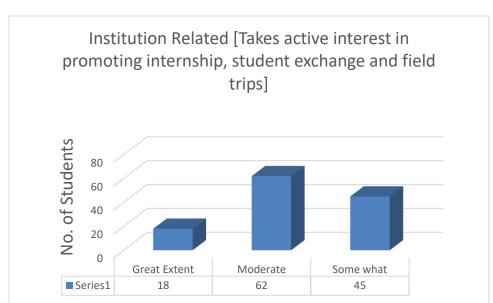

more clean.
- 55. Need to work on water drinking Machine because it was not Working most of the time and canteen is not clean.
- 56. Toilets and classrooms need the maintenance.
- 57. The non teaching staff should be more polite to students as students are really polite to them. More sports equipment should be there. Library staff should be more polite with student. Classroom should be more ventilated.
- 58. Please maintain the same image and even try to improve it if possible.
- 59. Infrastructure of college should be more better .
- 60. Need clean toilets in the college
- 61. College campus should be more cleaned and work on infrastructure should be done

Serial Number. 1-125

Name of Course: B.Sc. (Prog.) Physical Sciences

Semester: II, IV & VI

#### **Department: Computer Science**



2.











































24.























Suggestions:

- 1. Toilets should be maintained properly.
- 2. More sports equipments should be there in the sports center."

- 3. Lunch break should be of 30 minutes.
- 4. Canteen is very disappointing i think u have to work on it...nd classrooms also
- 5. Many of the things in the college must be corrected. Like cyber center's computers. Classrooms need to be renovated.
- 6. Improve infrastructure.
- 7. Should maintain the hygiene and cleanliness in college
- 8. Just want the auditorium to be renovated soon.
- 9. The facility of drinking water should be improved and the cleanliness and water supply in toilets should be improved.
- 10. Maintenance of hygiene in toilet & canteen
- 11. College timings need to be chan