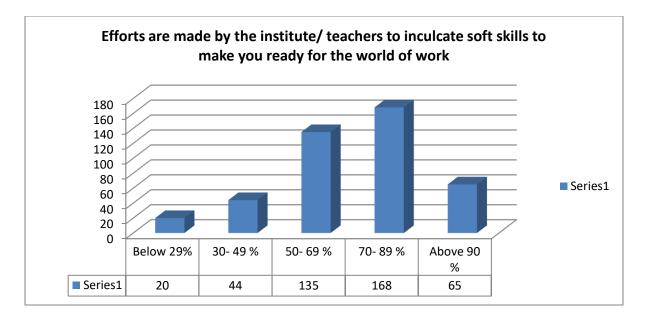

ment in infrastructure
- 86. Maintenance of hygiene in toilet & canteen
- 87. Kalindi is good
- 88. I feel there is low focus on encouraging Science background students to develop leadership qualities. Teachers taking classes with Science students can encourage them for various participation and make them aware of opportunities.
- 89. Some general topics which every student, irrespective of their course like National Budget, Economics basics, Business basics, Soft skills, Indian Independence struggle, Basic Law, Important features of IndianConstitution etc should be taught to students by teachers from various department in a single Interface.
- 90. There can be improved level of Students-and-Teachers interaction ."

### Student's Feedback-2019-20

## **B.A.(P)**







































































#### Sr. No. Suggestions

- 1. More steps should be taken to sharpen the skills of students, including the educational and cultural skills. Many students are not even aware of all the socities in our college because socities are not much active. Even the notices on the corridors' boards are not changed regularily, at some places there are still 2019 and 2018's notice. The auditorium i.e. sangam parisar's condition is also so bad which needs to be improved.
- 2. Should work on improving the infrastructure and should renovate sangam parisar.
- 3. Please provide students skills so that when they enter in real world they can easily grab the opportunity.
- 4. Classes should be fixed on a particular time because if I attened classes everyday on differe