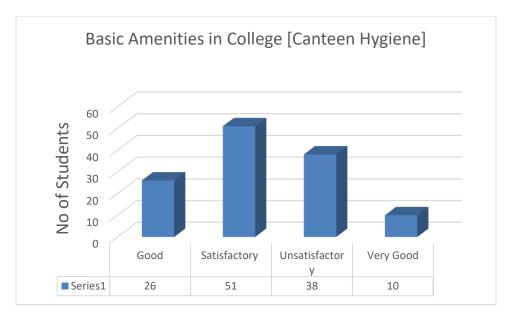

nking Machine because it was not Working most of the time and canteen is not clean.
- 56. Toilets and classrooms need the maintenance.
- 57. The non teaching staff should be more polite to students as students are really polite to them. More sports equipment should be there. Library staff should be more polite with student. Classroom should be more ventilated.
- 58. Please maintain the same image and even try to improve it if possible.
- 59. Infrastructure of college should be more better .
- 60. Need clean toilets in the college
- 61. College campus should be more cleaned and work on infrastructure should be done

Serial Number. 1-125

Name of Course: B.Sc. (Prog.) Physical Sciences

Semester: II, IV & VI

#### **Department: Computer Science**



2.











































24.























Suggestions:

- 1. Toilets should be maintained properly.
- 2. More sports equipments should be there in the sports center."

- 3. Lunch break should be of 30 minutes.
- 4. Canteen is very disappointing i think u have to work on it...nd classrooms also
- 5. Many of the things in the college must be corrected. Like cyber center's computers. Classrooms need to be renovated.
- 6. Improve infrastructure.
- 7. Should maintain the hygiene and cleanliness in college
- 8. Just want the auditorium to be renovated soon.
- 9. The facility of drinking water should be improved and the cleanliness and water supply in toilets should be improved.
- 10. Maintenance of hygiene in toilet & canteen
- 11. College timings need to be change
- 12. Toilets should be cleaned more and