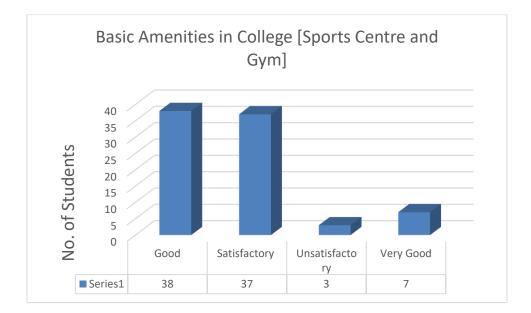

7.     | English                     | 101      |
| 8.     | Hindi                       | 114      |
| 9.     | History                     | 131      |
| 10.    | Journalism                  | 146      |
| 11.    | Mathematics                 | 164      |
| 12.    | Physics                     | 182      |
| 13.    | Zoology                     | 199      |
| 14.    | Sanskrit                    | 217      |
| 15.    | B. Sc. Life Science         | 230      |
| 16.    | B. Sc. Physical Science     | 249      |
| 17.    | B. A. Programme             | 269      |
| 18.    | B. A. (H) Political Science | 287      |

#### Serial Number. 1-85

#### Name of Course: B.Sc. Life Sciences Department: Life Science

#### Semester: II, IV & VI

#### 1.





































































Suggestions:

1. Please maintain more hygiene in college

- 2. Need to provide more perfectly facilities of drinking water & clean toilet too
- 3. The campus remains unclean except at the time of annual fest, the classroom and corridors and especially the auditorium remains dirty always and full of beats by the pigeons, the girls' hostel is yet to be fully constructed, we were promised that the hostel will be built by the next academic session when we took admission in this college but now we are to step into our 3rd year and see no hope for it. The toilets are forever unclean and so unhygienic and some of the staff of the college are extremely rude plus on being insincere towards their task blame it on the students and mentally harass them, I have been a victim of it