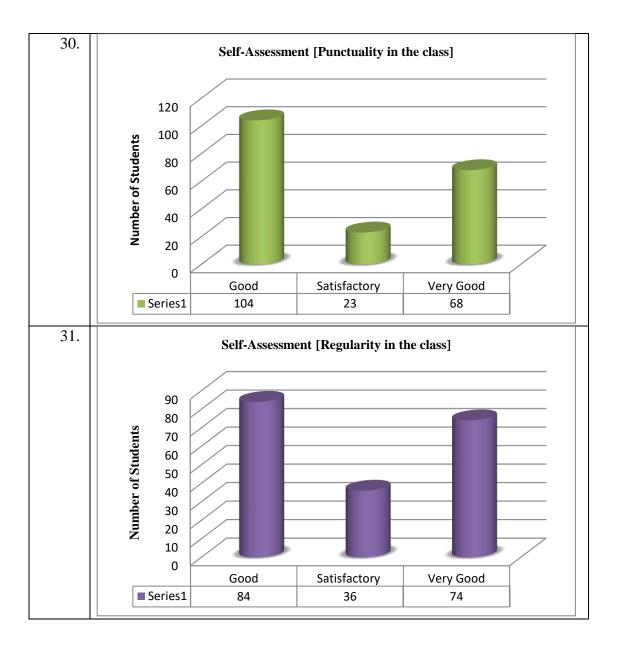

# Student's Feedback B. A. (H) Political Science

| 34.          | Self-Assessment [Your behavior towards Fellow Students]                                                                                                                                                                                                                                                                                                                                                                                                                         |
|--------------|---------------------------------------------------------------------------------------------------------------------------------------------------------------------------------------------------------------------------------------------------------------------------------------------------------------------------------------------------------------------------------------------------------------------------------------------------------------------------------|
|              | 120<br>100<br>80<br>60<br>40<br>20<br>0<br>Good Satisfactory Unsatisfact Very Good<br>0<br>0<br>0<br>0<br>0<br>0<br>0<br>0<br>0<br>0<br>0<br>0<br>0                                                                                                                                                                                                                                                                                                                             |
|              | Series1 69 13 3 113                                                                                                                                                                                                                                                                                                                                                                                                                                                             |
| <i>a</i> 1-  |                                                                                                                                                                                                                                                                                                                                                                                                                                                                                 |
| S. No.<br>1. | Suggestion<br>The infrastructure needs to be improved. Library needs to expand its book                                                                                                                                                                                                                                                                                                                                                                                         |
|              | collection and also try to upload it's resources such as previous year papers<br>on college website. Hygience and cleanliness should be improved. ours is a<br>green college and more work should be done by students ans well as<br>teaching / non teaching staff to make the college space even more<br>enviornment friendly. Sangam paraiar needs some care work as well. The<br>computer lab should be expanded so that more students can acess it .                        |
| 2.           | College needs better teaching staff who have manners of how to talk and<br>also should not he over confident about their job.Teachers should be more<br>non biased. No efforts made for practical experience. NSS is way too in<br>itself, doesn't care about its volunteers. The auditorium could not look<br>more worse<br>Most of the toilets aren't in a condition to be used And taps run out of<br>water alwaysTheir should proper hygiene in canteen and in toilets.     |
|              | <ul> <li>Washrooms should be properly maintained</li> <li>Proper sanitisation of campus should be taken care of.</li> <li>The washrooms need to be maintained and the canteen should also be taken care of. The college and faculty should make more efforts in identifying and promoting the interest of the students</li> <li>1) Toilets are very unhygenic. They are literally in a bad state. Doors are not good. Water is not available. They Need to be clean.</li> </ul> |
|              | <ul><li>2) canteens are not good. Food is not good whether in quality or in quantity too.</li><li>3) office staff needs to understand students.</li><li>And regularity of classes sometimes happens sometimes not and canteen is shit man I literally sometimes regret that why I'm in these college ?</li><li>Please work for the basic amenities(hygiene/toilets etc) at first including; making a better infrastructure and better campus environment the Sangam</li></ul>   |