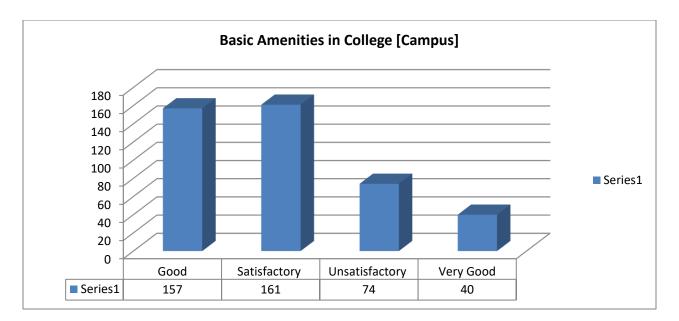

in infrastructure
- 86. Maintenance of hygiene in toilet & canteen
- 87. Kalindi is good
- 88. I feel there is low focus on encouraging Science background students to develop leadership qualities. Teachers taking classes with Science students can encourage them for various participation and make them aware of opportunities.
- 89. Some general topics which every student, irrespective of their course like National Budget, Economics basics, Business basics, Soft skills, Indian Independence struggle, Basic Law, Important features of IndianConstitution etc should be taught to students by teachers from various department in a single Interface.
- 90. There can be improved level of Students-and-Teachers interaction ."

### Student's Feedback-2019-20

## **B.A.(P)**







































































#### Sr. No. Suggestions

- 1. More steps should be taken to sharpen the skills of students, including the educational and cultural skills. Many students are not even aware of all the socities in our college because socities are not much active. Even the notices on the corridors' boards are not changed regularily, at some places there are still 2019 and 2018's notice. The auditorium i.e. sangam parisar's condition is also so bad which needs to be improved.
- 2. Should work on improving the infrastructure and should renovate sangam parisar.
- 3. Please provide students skills so that when they enter in real world they can easily grab the opportunity.
- 4. Classes should be fixed on a particular time because if I attened classes everyday on different t