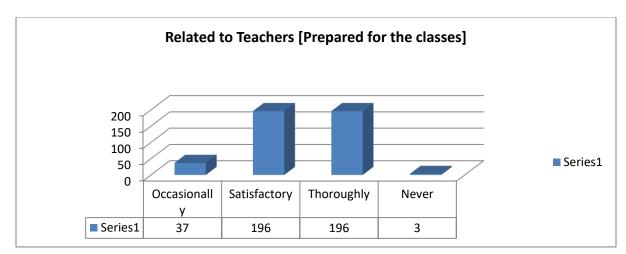

# Student's Feedback B. A. (H) Political Science

| 34.          | Self-Assessment [Your behavior towards Fellow Students]                                                                                                                                                                                                                                                                                                                                                                                                                         |
|--------------|---------------------------------------------------------------------------------------------------------------------------------------------------------------------------------------------------------------------------------------------------------------------------------------------------------------------------------------------------------------------------------------------------------------------------------------------------------------------------------|
|              | 120<br>100<br>80<br>60<br>40<br>20<br>0<br>Good Satisfactory Unsatisfact Very Good<br>0<br>0<br>0<br>0<br>0<br>0<br>0<br>0<br>0<br>0<br>0<br>0<br>0                                                                                                                                                                                                                                                                                                                             |
|              | Series1 69 13 3 113                                                                                                                                                                                                                                                                                                                                                                                                                                                             |
| <i>a</i> 1-  |                                                                                                                                                                                                                                                                                                                                                                                                                                                                                 |
| S. No.<br>1. | Suggestion<br>The infrastructure needs to be improved. Library needs to expand its book                                                                                                                                                                                                                                                                                                                                                                                         |
|              | collection and also try to upload it's resources such as previous year papers<br>on college website. Hygience and cleanliness should be improved. ours is a<br>green college and more work should be done by students ans well as<br>teaching / non teaching staff to make the college space even more<br>enviornment friendly. Sangam paraiar needs some care work as well. The<br>computer lab should be expanded so that more students can acess it .                        |
| 2.           | College needs better teaching staff who have manners of how to talk and<br>also should not he over confident about their job.Teachers should be more<br>non biased. No efforts made for practical experience. NSS is way too in<br>itself, doesn't care about its volunteers. The auditorium could not look<br>more worse<br>Most of the toilets aren't in a condition to be used And taps run out of<br>water alwaysTheir should proper hygiene in canteen and in toilets.     |
|              | <ul> <li>Washrooms should be properly maintained</li> <li>Proper sanitisation of campus should be taken care of.</li> <li>The washrooms need to be maintained and the canteen should also be taken care of. The college and faculty should make more efforts in identifying and promoting the interest of the students</li> <li>1) Toilets are very unhygenic. They are literally in a bad state. Doors are not good. Water is not available. They Need to be clean.</li> </ul> |
|              | <ul><li>2) canteens are not good. Food is not good whether in quality or in quantity too.</li><li>3) office staff needs to understand students.</li><li>And regularity of classes sometimes happens sometimes not and canteen is shit man I literally sometimes regret that why I'm in these college ?</li><li>Please work for the basic amenities(hygiene/toilets etc) at first including; making a better infrastructure and better campus environment the Sangam</li></ul>   |