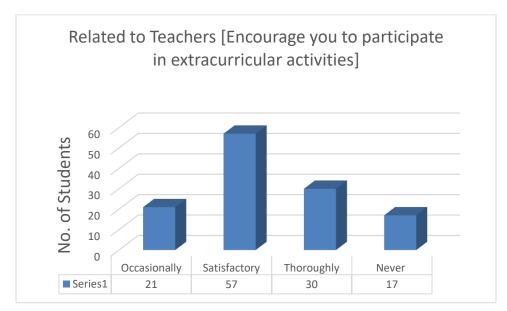

to work on water drinking Machine because it was not Working most of the time and canteen is not clean.
- 56. Toilets and classrooms need the maintenance.
- 57. The non teaching staff should be more polite to students as students are really polite to them. More sports equipment should be there. Library staff should be more polite with student. Classroom should be more ventilated.
- 58. Please maintain the same image and even try to improve it if possible.
- 59. Infrastructure of college should be more better .
- 60. Need clean toilets in the college
- 61. College campus should be more cleaned and work on infrastructure should be done

Serial Number. 1-125

Name of Course: B.Sc. (Prog.) Physical Sciences

Semester: II, IV & VI

#### **Department: Computer Science**



2.











































24.























Suggestions:

- 1. Toilets should be maintained properly.
- 2. More sports equipments should be there in the sports center."

- 3. Lunch break should be of 30 minutes.
- 4. Canteen is very disappointing i think u have to work on it...nd classrooms also
- 5. Many of the things in the college must be corrected. Like cyber center's computers. Classrooms need to be renovated.
- 6. Improve infrastructure.
- 7. Should maintain the hygiene and cleanliness in college
- 8. Just want the auditorium to be renovated soon.
- 9. The facility of drinking water should be improved and the cleanliness and water supply in toilets should be improved.
- 10. Maintenance of hygiene in toilet & canteen
- 11. College timings need to be change
- 12. Toilets should