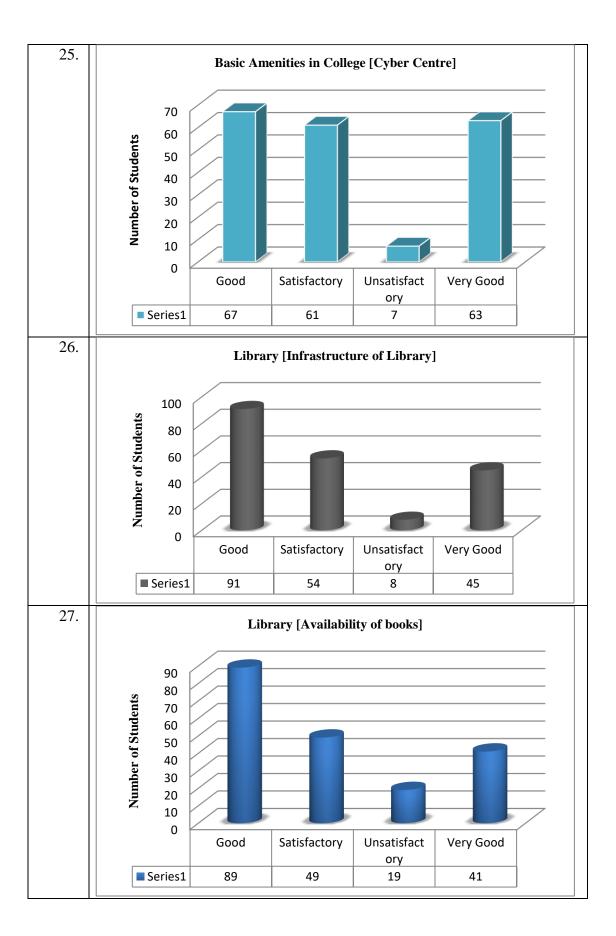

Serial Number. 1-125

Name of Course: B.Sc. (Prog.) Physical Sciences

Semester: II, IV & VI