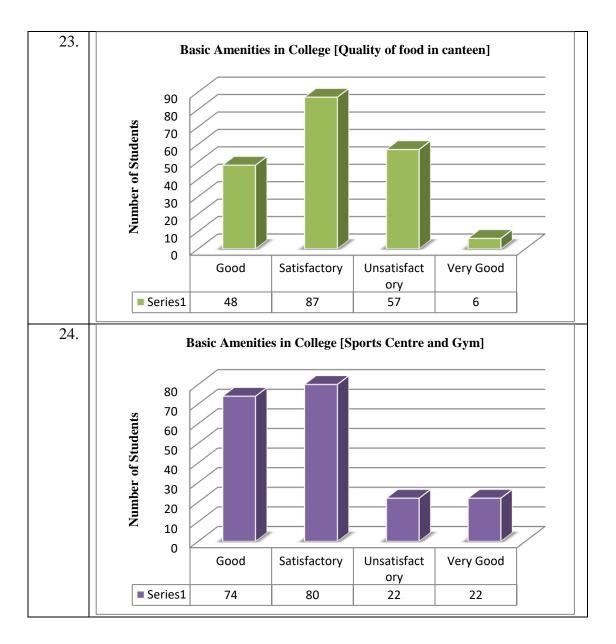

#### **Department: Computer Science**

2.

24.

Suggestions:

- 1. Toilets should be maintained properly.
- 2. More sports equipments should be there in the sports center."

- 3. Lunch break should be of 30 minutes.
- 4. Canteen is very disappointing i think u have to work on it...nd classrooms also
- 5. Many of the things in the college must be corrected. Like cyber center's computers. Classrooms need to be renovated.
- 6. Improve infrastructure.
- 7. Should maintain the hygiene and cleanliness in college
- 8. Just want the auditorium to be renovated soon.
- 9. The facility of drinking water should be improved and the cleanliness and water supply in toilets should be improved.
- 10. Maintenance of hygiene in toilet & canteen
- 11. College timings need to be change
- 12. Toilets should be cleaned more and water taps should be all monitored.
- 13. Make Better as much as u can.
- 14. Everything is satisfactory
- 15. Kindly, consider my all feedbacks seriously. This form should not be just for the formality.
- 16. check drinking water unavailability
- 17. No, I'm content with what I have.
- 18. Required hostel facilities for outsider girls .
- 19. Water is not coming properly from the washroom faucets
- 20. Toilets should be more clean
- 21. Improve the hygiene condition in college
- 22. Being a girls college, more attention should be provided to help with female hygiene
- 23. Toilets need to be improved
- 24. Concern regarding extra curricular activities specially in clubs and society
- 25. Facilities like drinking water and well sanitized tiolets shall be maintained
- 26. Provide hostal facilities
- 27. Toilets should be clean and more hygienic. Also most toilet doors doesn't have any lock or have damaged locks so students are quite not comfortable using them. Also there should be a mirror in every toilet.
- 28. In canteen many food items such as chilli potato, chowmein, pasta etc. are kept uncovered and flies are flying over them which is very unhygienic again.
- 29. And cyber centre is really very good.
- 30. The Sangam Parisar should be renovated.
- 31. a reconstruction work require in Sangam parisar
- 32. Infrastructure should be developed and there should be some stricts rules which are really important for all us in order to enhance our skills...
- 33. Canteen food is not hygienic.
- 34. Toilet's are not in good condition. Door lock is not working properly.
- 35. college should complete its hostel as soon as possible
- 36. Teachers should tell us more about future opportunities related to our course
- 37. Conditions of classrooms and washrooms should be improved
- 38. Kindly, change the infrastructure of our college. Thankyou.
- 39. Clean ur toilet and improve canteen
- 40. There should be improvement towards drinking water availability to students