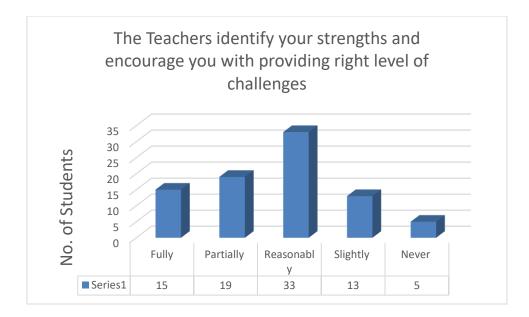

| 87       |
| 7.     | English                     | 101      |
| 8.     | Hindi                       | 114      |
| 9.     | History                     | 131      |
| 10.    | Journalism                  | 146      |
| 11.    | Mathematics                 | 164      |
| 12.    | Physics                     | 182      |
| 13.    | Zoology                     | 199      |
| 14.    | Sanskrit                    | 217      |
| 15.    | B. Sc. Life Science         | 230      |
| 16.    | B. Sc. Physical Science     | 249      |
| 17.    | B. A. Programme             | 269      |
| 18.    | B. A. (H) Political Science | 287      |

#### Serial Number. 1-85

#### Name of Course: B.Sc. Life Sciences Department: Life Science

#### Semester: II, IV & VI

#### 1.





































































Suggestions:

1. Please maintain more hygiene in college

- 2. Need to provide more perfectly facilities of drinking water & clean toilet too
- 3. The campus remains unclean except at the time of annual fest, the classroom and corridors and especially the auditorium remains dirty always and full of beats by the pigeons, the girls' hostel is yet to be fully constructed, we were promised that the hostel will be built by the next academic session when we took admission in this college but now we are to step into our 3rd year and see no hope for it. The toilets are forever unclean and so unhygienic and some of the staff of the college are extremely rude plus on being insincere towards their task blame it on the students and mentally harass them, I have b