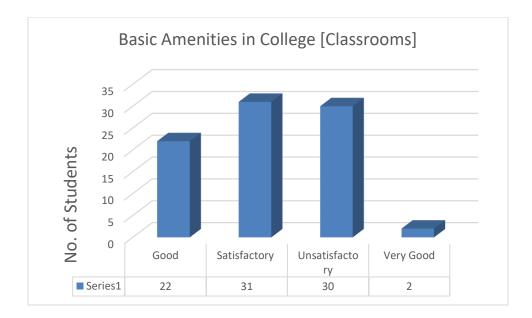

#### 1.

Suggestions:

1. Please maintain more hygiene in college

- 2. Need to provide more perfectly facilities of drinking water & clean toilet too
- 3. The campus remains unclean except at the time of annual fest, the classroom and corridors and especially the auditorium remains dirty always and full of beats by the pigeons, the girls' hostel is yet to be fully constructed, we were promised that the hostel will be built by the next academic session when we took admission in this college but now we are to step into our 3rd year and see no hope for it. The toilets are forever unclean and so unhygienic and some of the staff of the college are extremely rude plus on being insincere towards their task blame it on the students and mentally harass them, I have been a victim of it myself.
- 4. The sangam parisar should be improvised
- 5. Teachers should use chalk and board despite of sharing ppts and pdf with us.
- 6. Please improve infrastructure of campus
- 7. Everything about our college is good
- 8. Need to focus on the unsatisfactory areas.
- 9. Regarding washrooms should be clean and hygienic
- 10. Teachers should use chalk and board despite of sharing ppts and pdf with us.
- 11. Basic amenities in college should be improved
- 12. Toilets should be reconstructed
- 13. College canteen should be maintained properly
- 14. Kindly arrange mock test or give some ideas about open book method...as a student of 3rd year we are facing lot of problems related to open book method...so try to give us information before examination held in July...so we can prepare ourselves for these exams...as a teacher...all teachers may be know something about this mode as teachers prepare the exam paper for open book examination...so kindly help us.
- 15. Students and teachers should know that education is not always about marks
- 16. Toilet need to be cleaned on regular intervals of time.
- 17. Proper sitting arrengment must be there
- 18. Toilets need to clean on regular intervals of hour
- 19. Availability of proper desks
- 20. toilets should be more clean and the infrastructure of classrooms should be better...fans are not working ...there is not good sitting area for the canteen. so these things should be bettr
- 21. Make toilets more clean, infrastructure of the college should be developed, provide info about the competetions, teachers should more involved for providing better practical knowledge of the subjects, hygiene should be more.
- 22. Hygiene of toilets and classrooms
- 23. Please try to interact with students who are unable to express themselves.
- 24. Plz change the window if s4 and clean the washroom or toilet daily
- 25. Overall experience is good but there should be proper infrastructure .
- 26. The washrooms should be more clean and hygienic. Soap should be available in the washrooms.
- 27. The washrooms should be more clean and hygienic. Soap should be available in the washrooms.
- 28. The washrooms should be more clean and hygienic. Soap should be available in the washrooms.
- 29. The college should induce practical knowledge in students as well and provide them with greater internship opportunities.
- 30. The college should provide more internships for science students.
- 31. Need proper hygiene for toilets and canteen