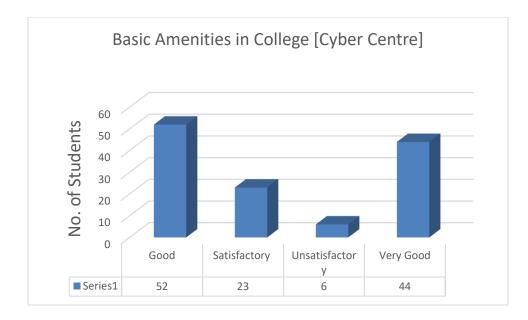

ne because it was not Working most of the time and canteen is not clean.
- 56. Toilets and classrooms need the maintenance.
- 57. The non teaching staff should be more polite to students as students are really polite to them. More sports equipment should be there. Library staff should be more polite with student. Classroom should be more ventilated.
- 58. Please maintain the same image and even try to improve it if possible.
- 59. Infrastructure of college should be more better .
- 60. Need clean toilets in the college
- 61. College campus should be more cleaned and work on infrastructure should be done

Serial Number. 1-125

Name of Course: B.Sc. (Prog.) Physical Sciences

Semester: II, IV & VI

#### **Department: Computer Science**



2.











































24.























Suggestions:

- 1. Toilets should be maintained properly.
- 2. More sports equipments should be there in the sports center."

- 3. Lunch break should be of 30 minutes.
- 4. Canteen is very disappointing i think u have to work on it...nd classrooms also
- 5. Many of the things in the college must be corrected. Like cyber center's computers. Classrooms need to be renovated.
- 6. Improve infrastructure.
- 7. Should maintain the hygiene and cleanliness in college
- 8. Just want the auditorium to be renovated soon.
- 9. The facility of drinking water should be improved and the cleanliness and water supply in toilets should be improved.
- 10. Maintenance of hygiene in toilet & canteen
- 11. College timings need to be change
- 12. Toilets should be cleaned more and water taps