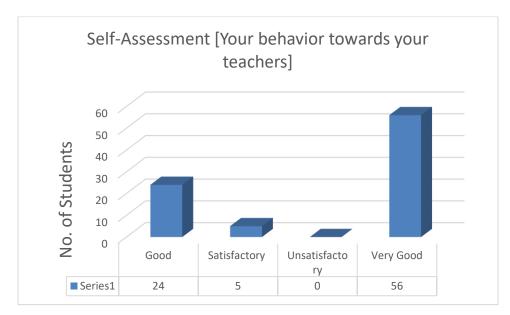

# Student's Feedback B. A. (H) Political Science

| 34.          | Self-Assessment [Your behavior towards Fellow Students]                                                                                                                                                                                                                                                                                                                                                                                                                         |
|--------------|---------------------------------------------------------------------------------------------------------------------------------------------------------------------------------------------------------------------------------------------------------------------------------------------------------------------------------------------------------------------------------------------------------------------------------------------------------------------------------|
|              | 120<br>100<br>80<br>60<br>40<br>20<br>0<br>Good Satisfactory Unsatisfact Very Good<br>0<br>0<br>0<br>0<br>0<br>0<br>0<br>0<br>0<br>0<br>0<br>0<br>0                                                                                                                                                                                                                                                                                                                             |
|              | Series1 69 13 3 113                                                                                                                                                                                                                                                                                                                                                                                                                                                             |
| <i>a</i> 1-  |                                                                                                                                                                                                                                                                                                                                                                                                                                                                                 |
| S. No.<br>1. | Suggestion<br>The infrastructure needs to be improved. Library needs to expand its book                                                                                                                                                                                                                                                                                                                                                                                         |
|              | collection and also try to upload it's resources such as previous year papers<br>on college website. Hygience and cleanliness should be improved. ours is a<br>green college and more work should be done by students ans well as<br>teaching / non teaching staff to make the college space even more<br>enviornment friendly. Sangam paraiar needs some care work as well. The<br>computer lab should be expanded so that more students can acess it .                        |
| 2.           | College needs better teaching staff who have manners of how to talk and<br>also should not he over confident about their job.Teachers should be more<br>non biased. No efforts made for practical experience. NSS is way too in<br>itself, doesn't care about its volunteers. The auditorium could not look<br>more worse<br>Most of the toilets aren't in a condition to be used And taps run out of<br>water alwaysTheir should proper hygiene in canteen and in toilets.     |
|              | <ul> <li>Washrooms should be properly maintained</li> <li>Proper sanitisation of campus should be taken care of.</li> <li>The washrooms need to be maintained and the canteen should also be taken care of. The college and faculty should make more efforts in identifying and promoting the interest of the students</li> <li>1) Toilets are very unhygenic. They are literally in a bad state. Doors are not good. Water is not available. They Need to be clean.</li> </ul> |
|              | <ul><li>2) canteens are not good. Food is not good whether in quality or in quantity too.</li><li>3) office staff needs to understand students.</li><li>And regularity of classes sometimes happens sometimes not and canteen is shit man I literally sometimes regret that why I'm in these college ?</li><li>Please work for the basic amenities(hygiene/toilets etc) at first including; making a better infrastructure and better campus environment the Sangam</li></ul>   |