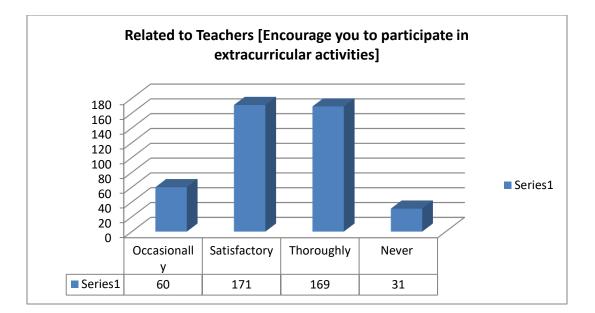

rovement in infrastructure
- 86. Maintenance of hygiene in toilet & canteen
- 87. Kalindi is good
- 88. I feel there is low focus on encouraging Science background students to develop leadership qualities. Teachers taking classes with Science students can encourage them for various participation and make them aware of opportunities.
- 89. Some general topics which every student, irrespective of their course like National Budget, Economics basics, Business basics, Soft skills, Indian Independence struggle, Basic Law, Important features of IndianConstitution etc should be taught to students by teachers from various department in a single Interface.
- 90. There can be improved level of Students-and-Teachers interaction ."

### Student's Feedback-2019-20

## **B.A.(P)**







































































#### Sr. No. Suggestions

- 1. More steps should be taken to sharpen the skills of students, including the educational and cultural skills. Many students are not even aware of all the socities in our college because socities are not much active. Even the notices on the corridors' boards are not changed regularily, at some places there are still 2019 and 2018's notice. The auditorium i.e. sangam parisar's condition is also so bad which needs to be improved.
- 2. Should work on improving the infrastructure and should renovate sangam parisar.
- 3. Please provide students skills so that when they enter in real world they can easily grab the opportunity.
- 4. Classes should be fixed on a particular time because if I attened classes everyday on dif