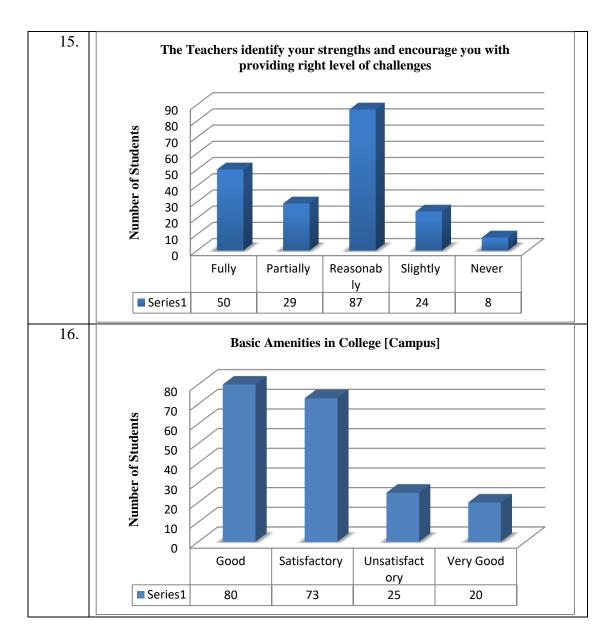

e fellow who score 17-18/25 marks. I don't have any jealousy, but just want to say that their assignment is out of the "Content" the asked assignment question was something else and fellow writes the answer which was not appropriate for the same. How can the teacher gave such a marks? only because she attended more classes than me. This is partial !

- 15. Teachers can make class more attractive and interactive by using smart class and interacting with every student.
- 16. Please focus on personality development and personal growth of the students so that they are ready to face the harsh world when they leave the college, don't just focus on how to earn more marks, marks are surely not gonna help us anywhere after our college.

# Student's Feedback B. A. (H) Political Science































| 34.          | Self-Assessment [Your behavior towards Fellow Students]                                                                                                                                                                                                                                                                                                                                                                                                                         |
|--------------|-------------------------------------------------------------------------------------------------------------------------------------------------------------------------------------------------------------------------------------------------------------------------------------------