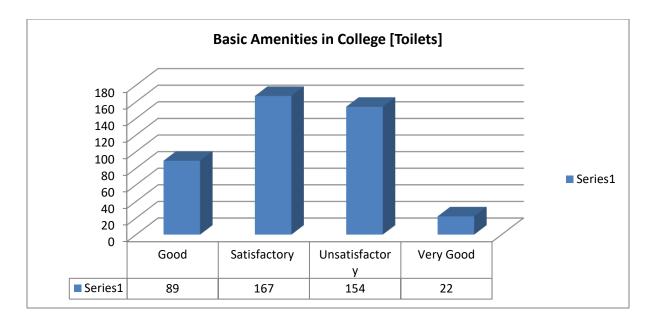

astructure
- 86. Maintenance of hygiene in toilet & canteen
- 87. Kalindi is good
- 88. I feel there is low focus on encouraging Science background students to develop leadership qualities. Teachers taking classes with Science students can encourage them for various participation and make them aware of opportunities.
- 89. Some general topics which every student, irrespective of their course like National Budget, Economics basics, Business basics, Soft skills, Indian Independence struggle, Basic Law, Important features of IndianConstitution etc should be taught to students by teachers from various department in a single Interface.
- 90. There can be improved level of Students-and-Teachers interaction ."

### Student's Feedback-2019-20

## **B.A.(P)**







































































#### Sr. No. Suggestions

- 1. More steps should be taken to sharpen the skills of students, including the educational and cultural skills. Many students are not even aware of all the socities in our college because socities are not much active. Even the notices on the corridors' boards are not changed regularily, at some places there are still 2019 and 2018's notice. The auditorium i.e. sangam parisar's condition is also so bad which needs to be improved.
- 2. Should work on improving the infrastructure and should renovate sangam parisar.
- 3. Please provide students skills so that when they enter in real world they can easily grab the opportunity.
- 4. Classes should be fixed on a particular time because if I attened classes everyday on different times the