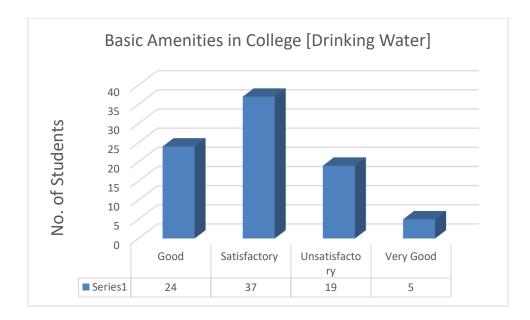

#### **Department: Computer Science**

2.

24.

Suggestions:

- 1. Toilets should be maintained properly.
- 2. More sports equipments should be there in the sports center."

- 3. Lunch break should be of 30 minutes.
- 4. Canteen is very disappointing i think u have to work on it...nd classrooms also
- 5. Many of the things in the college must be corrected. Like cyber center's computers. Classrooms need to be renovated.
- 6. Improve infrastructure.
- 7. Should maintain the hygiene and cleanliness in college
- 8. Just want the auditorium to be renovated soon.
- 9. The facility of drinking water should be improved and the cleanliness and water supply in toilets should be improved.
- 10. Maintenance of hygiene in toilet & canteen
- 11. College timings need to be change
- 12. Toilets should be cleaned more and water taps should be all monitored.
- 13. Make Better as much as u can.
- 14. Everything is satisfactory
- 15. Kindly, consider my all feedbacks seriously. This form should not be just for the formality.
- 16. check drinking water unavailability
- 17. No, I'm content with what I have.
- 18. Required hostel facilities for outsider girls .
- 19. Water is not coming properly from the washroom faucets
- 20. Toilets should be more clean
- 21. Improve the hygiene condition in college
- 22. Being a girls college, more attention should be provided to help with female hygiene
- 23. Toilets need to be improved
- 24. Concern regarding extra curricular activities specially in clubs and society
- 25. Facilities like drinking water and well sanitized tiolets shall be maintained
- 26. Provide hostal facilities
- 27. Toilets should be clean and more hygienic. Also most toilet doors doesn't have any lock or have damaged locks so students are quite not comfortable using them. Also there should be a mirror in every toilet.
- 28. In canteen many food items such as chilli potato, chowmein, pasta etc. are kept uncovered and flies are flying over them which is very unhygienic again.
- 29. And cyber centre is really very good.
- 30. The Sangam Parisar should be renovated.
- 31. a reconstruction work require in Sangam parisar
- 32. Infrastructure should be developed and there should be some stricts rules which are really important for all us in order to enhance our skills...
- 33. Canteen food is not hygienic.
- 34. Toilet's are not in good condition. Door lock is not working properly.
- 35. college should complete its hostel as soon as possible
- 36. Teachers should tell us more about future opportunities related to our course
- 37. Conditions of classrooms and washrooms should be improved
- 38. Kindly, change the infrastructure of our college. Thankyou.
- 39. Clean ur toilet and improve canteen
- 40. There should be improvement towards drinking water availability to students