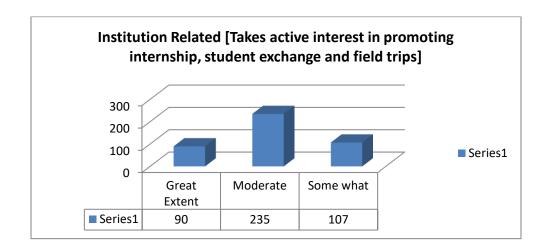

be improved
- 85. Improvement in infrastructure
- 86. Maintenance of hygiene in toilet & canteen
- 87. Kalindi is good
- 88. I feel there is low focus on encouraging Science background students to develop leadership qualities. Teachers taking classes with Science students can encourage them for various participation and make them aware of opportunities.
- 89. Some general topics which every student, irrespective of their course like National Budget, Economics basics, Business basics, Soft skills, Indian Independence struggle, Basic Law, Important features of IndianConstitution etc should be taught to students by teachers from various department in a single Interface.
- 90. There can be improved level of Students-and-Teachers interaction ."

### Student's Feedback-2019-20

## **B.A.(P)**







































































#### Sr. No. Suggestions

- 1. More steps should be taken to sharpen the skills of students, including the educational and cultural skills. Many students are not even aware of all the socities in our college because socities are not much active. Even the notices on the corridors' boards are not changed regularily, at some places there are still 2019 and 2018's notice. The auditorium i.e. sangam parisar's condition is also so bad which needs to be improved.
- 2. Should work on improving the infrastructure and should renovate sangam parisar.
- 3. Please provide students skills so that when they enter in real world they can easily grab the opportunity.
- 4. Classes should be fixed on a particular time because if I attened c