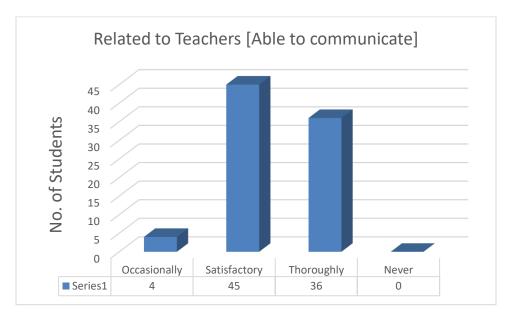

| 87       |
| 7.     | English                     | 101      |
| 8.     | Hindi                       | 114      |
| 9.     | History                     | 131      |
| 10.    | Journalism                  | 146      |
| 11.    | Mathematics                 | 164      |
| 12.    | Physics                     | 182      |
| 13.    | Zoology                     | 199      |
| 14.    | Sanskrit                    | 217      |
| 15.    | B. Sc. Life Science         | 230      |
| 16.    | B. Sc. Physical Science     | 249      |
| 17.    | B. A. Programme             | 269      |
| 18.    | B. A. (H) Political Science | 287      |

#### Serial Number. 1-85

#### Name of Course: B.Sc. Life Sciences Department: Life Science

#### Semester: II, IV & VI

#### 1.





































































Suggestions:

1. Please maintain more hygiene in college

- 2. Need to provide more perfectly facilities of drinking water & clean toilet too
- 3. The campus remains unclean except at the time of annual fest, the classroom and corridors and especially the auditorium remains dirty always and full of beats by the pigeons, the girls' hostel is yet to be fully constructed, we were promised that the hostel will be built by the next academic session when we took admission in this college but now we are to step into our 3rd year and see no hope for it. The toilets are forever unclean and so unhygienic and some of the staff of the college are extremely rude plus on being insincere towards their task blame it on the students and mentally harass