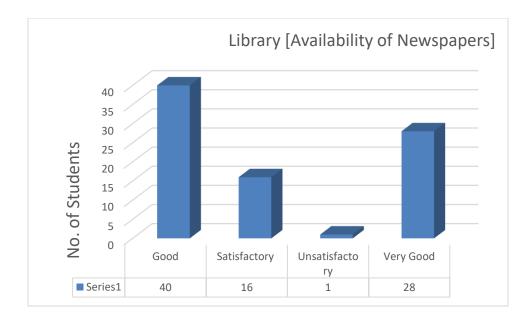

English                     | 101      |
| 8.     | Hindi                       | 114      |
| 9.     | History                     | 131      |
| 10.    | Journalism                  | 146      |
| 11.    | Mathematics                 | 164      |
| 12.    | Physics                     | 182      |
| 13.    | Zoology                     | 199      |
| 14.    | Sanskrit                    | 217      |
| 15.    | B. Sc. Life Science         | 230      |
| 16.    | B. Sc. Physical Science     | 249      |
| 17.    | B. A. Programme             | 269      |
| 18.    | B. A. (H) Political Science | 287      |

#### Serial Number. 1-85

#### Name of Course: B.Sc. Life Sciences Department: Life Science

#### Semester: II, IV & VI

#### 1.





































































Suggestions:

1. Please maintain more hygiene in college

- 2. Need to provide more perfectly facilities of drinking water & clean toilet too
- 3. The campus remains unclean except at the time of annual fest, the classroom and corridors and especially the auditorium remains dirty always and full of beats by the pigeons, the girls' hostel is yet to be fully constructed, we were promised that the hostel will be built by the next academic session when we took admission in this college but now we are to step into our 3rd year and see no hope for it. The toilets are forever unclean and so unhygienic and some of the staff of the college are extremely rude plus on being insincere towards their task blame it on the students and mentally harass them, I have been a victim of it myself.
-