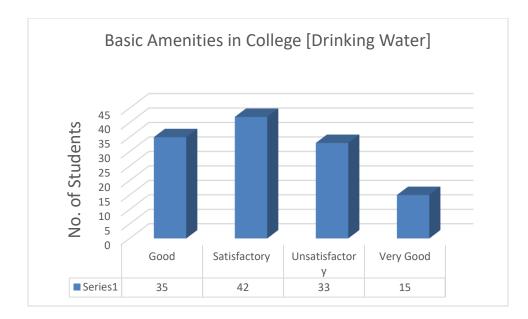

rinking Machine because it was not Working most of the time and canteen is not clean.
- 56. Toilets and classrooms need the maintenance.
- 57. The non teaching staff should be more polite to students as students are really polite to them. More sports equipment should be there. Library staff should be more polite with student. Classroom should be more ventilated.
- 58. Please maintain the same image and even try to improve it if possible.
- 59. Infrastructure of college should be more better .
- 60. Need clean toilets in the college
- 61. College campus should be more cleaned and work on infrastructure should be done

Serial Number. 1-125

Name of Course: B.Sc. (Prog.) Physical Sciences

Semester: II, IV & VI

#### **Department: Computer Science**



2.











































24.























Suggestions:

- 1. Toilets should be maintained properly.
- 2. More sports equipments should be there in the sports center."

- 3. Lunch break should be of 30 minutes.
- 4. Canteen is very disappointing i think u have to work on it...nd classrooms also
- 5. Many of the things in the college must be corrected. Like cyber center's computers. Classrooms need to be renovated.
- 6. Improve infrastructure.
- 7. Should maintain the hygiene and cleanliness in college
- 8. Just want the auditorium to be renovated soon.
- 9. The facility of drinking water should be improved and the cleanliness and water supply in toilets should be improved.
- 10. Maintenance of hygiene in toilet & canteen
- 11. College timings need to be change
- 12. Toilets should be cleaned more an