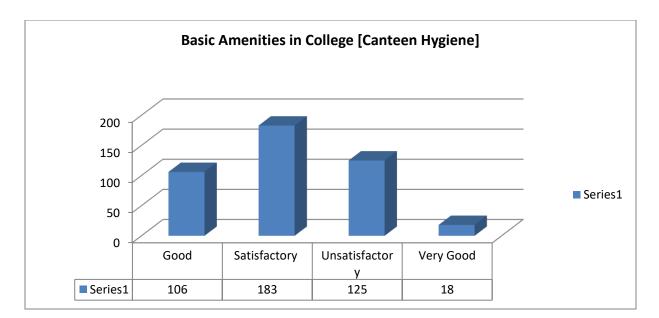

#### 1.

Suggestions:

1. Please maintain more hygiene in college

- 2. Need to provide more perfectly facilities of drinking water & clean toilet too
- 3. The campus remains unclean except at the time of annual fest, the classroom and corridors and especially the auditorium remains dirty always and full of beats by the pigeons, the girls' hostel is yet to be fully constructed, we were promised that the hostel will be built by the next academic session when we took admission in this college but now we are to step into our 3rd year and see no hope for it. The toilets are forever unclean and so unhygienic and some of the staff of the college are extremely rude plus on being insincere towards their task blame it on the students and mentally harass them, I have been a victim of it myself.
- 4. The sangam parisar should be improvised
- 5. Teachers should use chalk and board despite of sharing ppts and pdf with us.
- 6. Please improve infrastructure of campus
- 7. Everything about our college is good
- 8. Need to focus on the unsatisfactory areas.
- 9. Regarding washrooms should be clean and hygienic
- 10. Teachers should use chalk and board despite of sharing ppts and pdf with us.
- 11. Basic amenities in college should be improved
- 12. Toilets should be reconstructed
- 13. College canteen should be maintained properly
- 14. Kindly arrange mock test or give some ideas about open book method...as a student of 3rd year we are facing lot of problems related to open book method...so try to give us information before examination held in July...so we can prepare ourselves for these exams...as a teacher...all teachers may be know something about this mode as teachers prepare the exam paper for open book examination...so kindly help us.
- 15. Students and teachers should know that education is not always about marks
- 16. Toilet need to be cleaned on regular intervals of time.
- 17. Proper sitting arrengment must be there
- 18. Toilets need to clean on regular intervals of hour
- 19. Availability of proper desks
- 20. toilets should be more clean and the infrastructure of classrooms should be better...fans are not working ...there is not good sitting area for the canteen. so these things should be bettr
- 21. Make toilets more clean, infrastructure of the college should be developed, provide info about the competetions, teachers should more involved for providing better practical knowledge of the subjects, hygiene should be more.
- 22. Hygiene of toilets and classrooms
- 23. Please try to interact with students who are unable to express themselves.
- 24. Plz change the window if s4 and clean the washroom or toilet daily
- 25. Overall experience is good but there should be proper infrastructure .
- 26. The washrooms should be more clean and hygienic. Soap should be available in the washrooms.
- 27. The washrooms should be more clean and hygienic. Soap should be available in the washrooms.
- 28. The washrooms should be more clean and hygienic. Soap should be available in the washrooms.
- 29. The college should induce practical knowledge in students as well and provide them with greater internship opportunities.
- 30. The college should provide more internships for science students.
- 31. Need proper hygiene for toilets and canteen