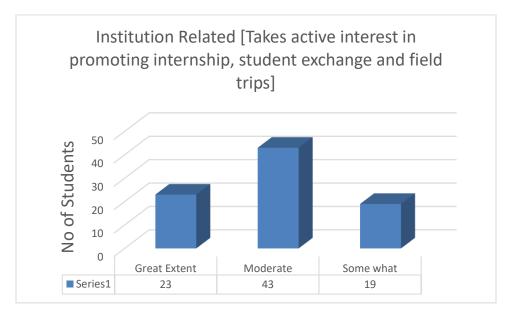

| Economics                   | 87       |
| 7.     | English                     | 101      |
| 8.     | Hindi                       | 114      |
| 9.     | History                     | 131      |
| 10.    | Journalism                  | 146      |
| 11.    | Mathematics                 | 164      |
| 12.    | Physics                     | 182      |
| 13.    | Zoology                     | 199      |
| 14.    | Sanskrit                    | 217      |
| 15.    | B. Sc. Life Science         | 230      |
| 16.    | B. Sc. Physical Science     | 249      |
| 17.    | B. A. Programme             | 269      |
| 18.    | B. A. (H) Political Science | 287      |

#### Serial Number. 1-85

#### Name of Course: B.Sc. Life Sciences Department: Life Science

#### Semester: II, IV & VI

#### 1.





































































Suggestions:

1. Please maintain more hygiene in college

- 2. Need to provide more perfectly facilities of drinking water & clean toilet too
- 3. The campus remains unclean except at the time of annual fest, the classroom and corridors and especially the auditorium remains dirty always and full of beats by the pigeons, the girls' hostel is yet to be fully constructed, we were promised that the hostel will be built by the next academic session when we took admission in this college but now we are to step into our 3rd year and see no hope for it. The toilets are forever unclean and so unhygienic and some of the staff of the college are extremely rude plus on being insincere towards their task blame it on the students and me