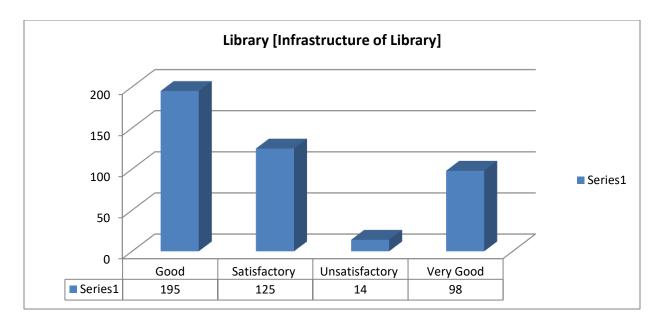

Serial Number. 1-125

Name of Course: B.Sc. (Prog.) Physical Sciences

Semester: II, IV & VI