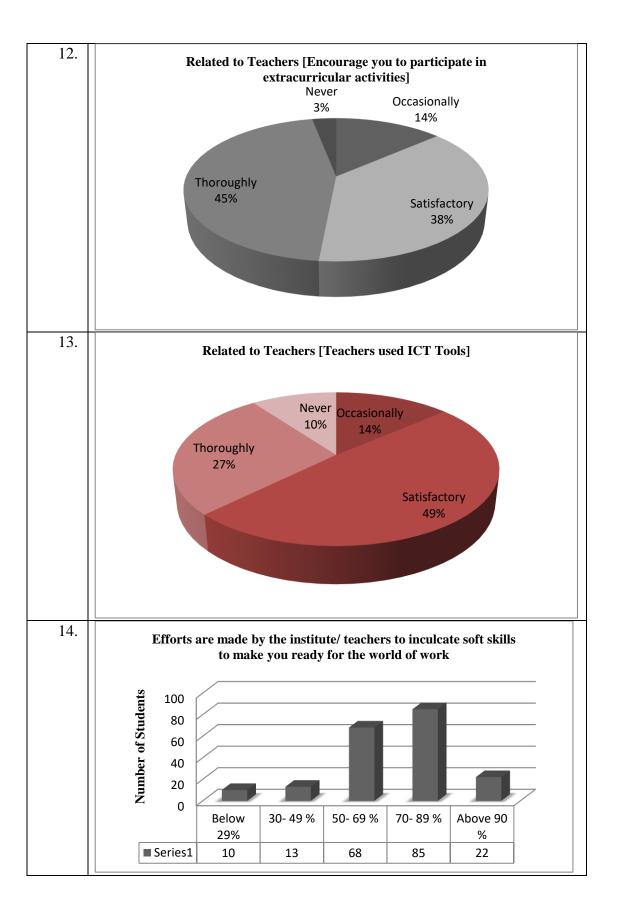

ege fellow who score 17-18/25 marks. I don't have any jealousy, but just want to say that their assignment is out of the "Content" the asked assignment question was something else and fellow writes the answer which was not appropriate for the same. How can the teacher gave such a marks? only because she attended more classes than me. This is partial !

- 15. Teachers can make class more attractive and interactive by using smart class and interacting with every student.
- 16. Please focus on personality development and personal growth of the students so that they are ready to face the harsh world when they leave the college, don't just focus on how to earn more marks, marks are surely not gonna help us anywhere after our college.

# Student's Feedback B. A. (H) Political Science































| 34.          | Self-Assessment [Your behavior towards Fellow Students]                                                                                                                                                                                                                                                                                                                                                                                                                         |
|--------------|-----------------------------------------------------------------------------------------------------------------------------------------------------------------------------------------------------------------------------------------------------------------------------------------