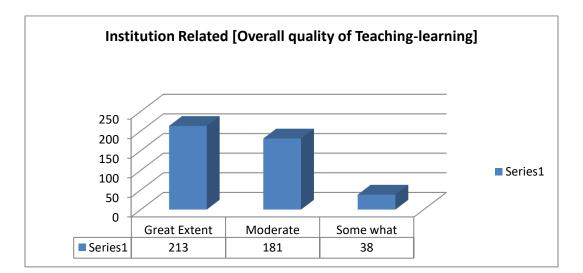

# Student's Feedback B. A. (H) Political Science

| 34.          | Self-Assessment [Your behavior towards Fellow Students]                                                                                                                                                                                                                                                                                                                                                                                                                         |
|--------------|---------------------------------------------------------------------------------------------------------------------------------------------------------------------------------------------------------------------------------------------------------------------------------------------------------------------------------------------------------------------------------------------------------------------------------------------------------------------------------|
|              | 120<br>100<br>80<br>60<br>40<br>20<br>0<br>Good Satisfactory Unsatisfact Very Good<br>0<br>0<br>0<br>0<br>0<br>0<br>0<br>0<br>0<br>0<br>0<br>0<br>0                                                                                                                                                                                                                                                                                                                             |
|              | Series1 69 13 3 113                                                                                                                                                                                                                                                                                                                                                                                                                                                             |
| <i>a</i> 1-  |                                                                                                                                                                                                                                                                                                                                                                                                                                                                                 |
| S. No.<br>1. | Suggestion<br>The infrastructure needs to be improved. Library needs to expand its book                                                                                                                                                                                                                                                                                                                                                                                         |
|              | collection and also try to upload it's resources such as previous year papers<br>on college website. Hygience and cleanliness should be improved. ours is a<br>green college and more work should be done by students ans well as<br>teaching / non teaching staff to make the college space even more<br>enviornment friendly. Sangam paraiar needs some care work as well. The<br>computer lab should be expanded so that more students can acess it .                        |
| 2.           | College needs better teaching staff who have manners of how to talk and<br>also should not he over confident about their job.Teachers should be more<br>non biased. No efforts made for practical experience. NSS is way too in<br>itself, doesn't care about its volunteers. The auditorium could not look<br>more worse<br>Most of the toilets aren't in a condition to be used And taps run out of<br>water alwaysTheir should proper hygiene in canteen and in toilets.     |
|              | <ul> <li>Washrooms should be properly maintained</li> <li>Proper sanitisation of campus should be taken care of.</li> <li>The washrooms need to be maintained and the canteen should also be taken care of. The college and faculty should make more efforts in identifying and promoting the interest of the students</li> <li>1) Toilets are very unhygenic. They are literally in a bad state. Doors are not good. Water is not available. They Need to be clean.</li> </ul> |
|              | <ul><li>2) canteens are not good. Food is not good whether in quality or in quantity too.</li><li>3) office staff needs to understand students.</li><li>And regularity of classes sometimes happens sometimes not and canteen is shit man I literally sometimes regret that why I'm in these college ?</li><li>Please work for the basic amenities(hygiene/toilets etc) at first including; making a better infrastructure and better campus environment the Sangam</li></ul>   |