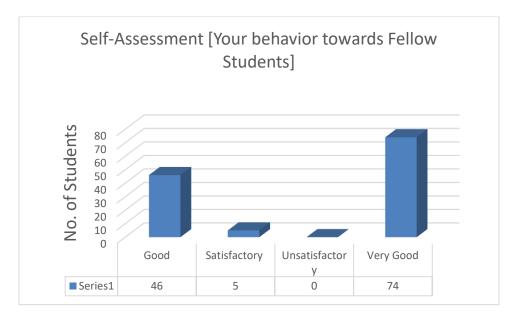

# Student's Feedback B. A. (H) Political Science

| 34.          | Self-Assessment [Your behavior towards Fellow Students]                                                                                                                                                                                                                                                                                                                                                                                                                         |
|--------------|---------------------------------------------------------------------------------------------------------------------------------------------------------------------------------------------------------------------------------------------------------------------------------------------------------------------------------------------------------------------------------------------------------------------------------------------------------------------------------|
|              | 120<br>100<br>80<br>60<br>40<br>20<br>0<br>Good Satisfactory Unsatisfact Very Good<br>0<br>0<br>0<br>0<br>0<br>0<br>0<br>0<br>0<br>0<br>0<br>0<br>0                                                                                                                                                                                                                                                                                                                             |
|              | Series1 69 13 3 113                                                                                                                                                                                                                                                                                                                                                                                                                                                             |
| <i>a</i> 1-  |                                                                                                                                                                                                                                                                                                                                                                                                                                                                                 |
| S. No.<br>1. | Suggestion<br>The infrastructure needs to be improved. Library needs to expand its book                                                                                                                                                                                                                                                                                                                                                                                         |
|              | collection and also try to upload it's resources such as previous year papers<br>on college website. Hygience and cleanliness should be improved. ours is a<br>green college and more work should be done by students ans well as<br>teaching / non teaching staff to make the college space even more<br>enviornment friendly. Sangam paraiar needs some care work as well. The<br>computer lab should be expanded so that more students can acess it .                        |
| 2.           | College needs better teaching staff who have manners of how to talk and<br>also should not he over confident about their job.Teachers should be more<br>non biased. No efforts made for practical experience. NSS is way too in<br>itself, doesn't care about its volunteers. The auditorium could not look<br>more worse<br>Most of the toilets aren't in a condition to be used And taps run out of<br>water alwaysTheir should proper hygiene in canteen and in toilets.     |
|              | <ul> <li>Washrooms should be properly maintained</li> <li>Proper sanitisation of campus should be taken care of.</li> <li>The washrooms need to be maintained and the canteen should also be taken care of. The college and faculty should make more efforts in identifying and promoting the interest of the students</li> <li>1) Toilets are very unhygenic. They are literally in a bad state. Doors are not good. Water is not available. They Need to be clean.</li> </ul> |
|              | <ul><li>2) canteens are not good. Food is not good whether in quality or in quantity too.</li><li>3) office staff needs to understand students.</li><li>And regularity of classes sometimes happens sometimes not and canteen is shit man I literally sometimes regret that why I'm in these college ?</li><li>Please work for the basic amenities(hygiene/toilets etc) at first including; making a better infrastructure and better campus environment the Sangam</li></ul>   |