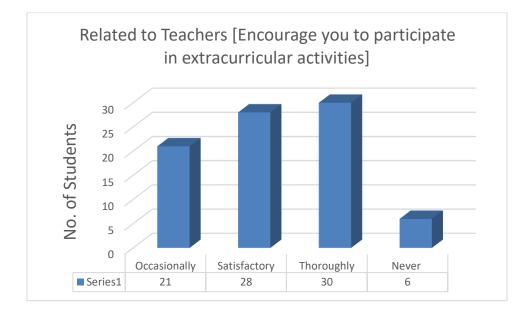

| 87       |
| 7.     | English                     | 101      |
| 8.     | Hindi                       | 114      |
| 9.     | History                     | 131      |
| 10.    | Journalism                  | 146      |
| 11.    | Mathematics                 | 164      |
| 12.    | Physics                     | 182      |
| 13.    | Zoology                     | 199      |
| 14.    | Sanskrit                    | 217      |
| 15.    | B. Sc. Life Science         | 230      |
| 16.    | B. Sc. Physical Science     | 249      |
| 17.    | B. A. Programme             | 269      |
| 18.    | B. A. (H) Political Science | 287      |

#### Serial Number. 1-85

#### Name of Course: B.Sc. Life Sciences Department: Life Science

#### Semester: II, IV & VI

#### 1.





































































Suggestions:

1. Please maintain more hygiene in college

- 2. Need to provide more perfectly facilities of drinking water & clean toilet too
- 3. The campus remains unclean except at the time of annual fest, the classroom and corridors and especially the auditorium remains dirty always and full of beats by the pigeons, the girls' hostel is yet to be fully constructed, we were promised that the hostel will be built by the next academic session when we took admission in this college but now we are to step into our 3rd year and see no hope for it. The toilets are forever unclean and so unhygienic and some of the staff of the college are extremely rude plus on being insincere towards their task blame it on the students and mentally harass them, I