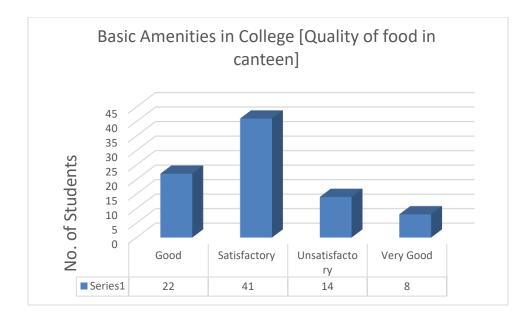

#### **Department: Computer Science**

2.

24.

Suggestions:

- 1. Toilets should be maintained properly.
- 2. More sports equipments should be there in the sports center."

- 3. Lunch break should be of 30 minutes.
- 4. Canteen is very disappointing i think u have to work on it...nd classrooms also
- 5. Many of the things in the college must be corrected. Like cyber center's computers. Classrooms need to be renovated.
- 6. Improve infrastructure.
- 7. Should maintain the hygiene and cleanliness in college
- 8. Just want the auditorium to be renovated soon.
- 9. The facility of drinking water should be improved and the cleanliness and water supply in toilets should be improved.
- 10. Maintenance of hygiene in toilet & canteen
- 11. College timings need to be change
- 12. Toilets should be cleaned more and water taps should be all monitored.
- 13. Make Better as much as u can.
- 14. Everything is satisfactory
- 15. Kindly, consider my all feedbacks seriously. This form should not be just for the formality.
- 16. check drinking water unavailability
- 17. No, I'm content with what I have.
- 18. Required hostel facilities for outsider girls .
- 19. Water is not coming properly from the washroom faucets
- 20. Toilets should be more clean
- 21. Improve the hygiene condition in college
- 22. Being a girls college, more attention should be provided to help with female hygiene
- 23. Toilets need to be improved
- 24. Concern regarding extra curricular activities specially in clubs and society
- 25. Facilities like drinking water and well sanitized tiolets shall be maintained
- 26. Provide hostal facilities
- 27. Toilets should be clean and more hygienic. Also most toilet doors doesn't have any lock or have damaged locks so students are quite not comfortable using them. Also there should be a mirror in every toilet.
- 28. In canteen many food items such as chilli potato, chowmein, pasta etc. are kept uncovered and flies are flying over them which is very unhygienic again.
- 29. And cyber centre is really very good.
- 30. The Sangam Parisar should be renovated.
- 31. a reconstruction work require in Sangam parisar
- 32. Infrastructure should be developed and there should be some stricts rules which are really important for all us in order to enhance our skills...
- 33. Canteen food is not hygienic.
- 34. Toilet's are not in good condition. Door lock is not working properly.
- 35. college should complete its hostel as soon as possible
- 36. Teachers should tell us more about future opportunities related to our course
- 37. Conditions of classrooms and washrooms should be improved
- 38. Kindly, change the infrastructure of our college. Thankyou.
- 39. Clean ur toilet and improve canteen
- 40. There should be improvement towards drinking water availability to students