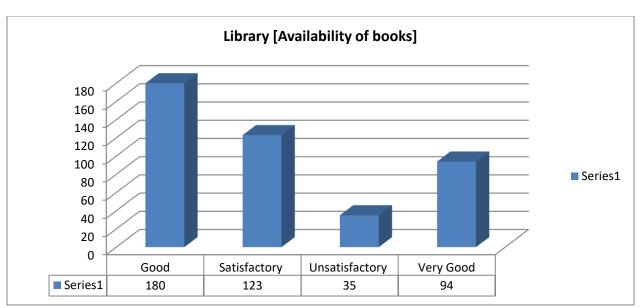

Serial Number. 1-125

Name of Course: B.Sc. (Prog.) Physical Sciences

Semester: II, IV & VI