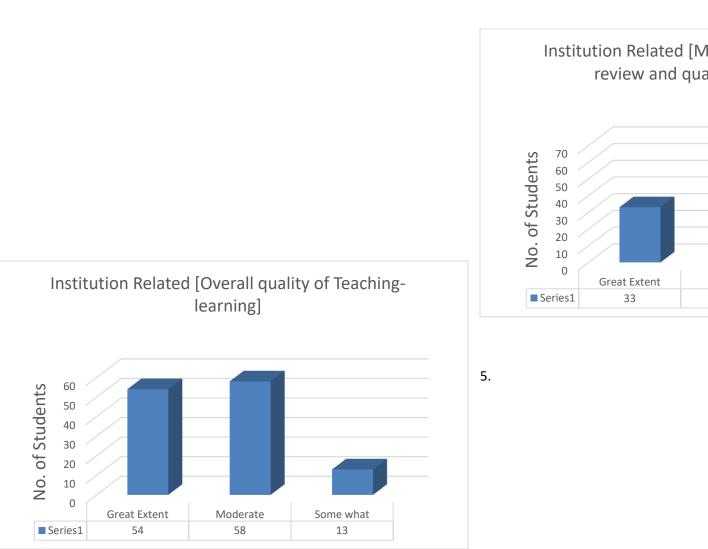

n.
- 55. Need to work on water drinking Machine because it was not Working most of the time and canteen is not clean.
- 56. Toilets and classrooms need the maintenance.
- 57. The non teaching staff should be more polite to students as students are really polite to them. More sports equipment should be there. Library staff should be more polite with student. Classroom should be more ventilated.
- 58. Please maintain the same image and even try to improve it if possible.
- 59. Infrastructure of college should be more better .
- 60. Need clean toilets in the college
- 61. College campus should be more cleaned and work on infrastructure should be done

Serial Number. 1-125

Name of Course: B.Sc. (Prog.) Physical Sciences

Semester: II, IV & VI

#### **Department: Computer Science**



2.











































24.























Suggestions:

- 1. Toilets should be maintained properly.
- 2. More sports equipments should be there in the sports center."

- 3. Lunch break should be of 30 minutes.
- 4. Canteen is very disappointing i think u have to work on it...nd classrooms also
- 5. Many of the things in the college must be corrected. Like cyber center's computers. Classrooms need to be renovated.
- 6. Improve infrastructure.
- 7. Should maintain the hygiene and cleanliness in college
- 8. Just want the auditorium to be renovated soon.
- 9. The facility of drinking water should be improved and the cleanliness and water supply in toilets should be improved.
- 10. Maintenance of hygiene in toilet & canteen
- 11. College timings need to be change
- 12. T