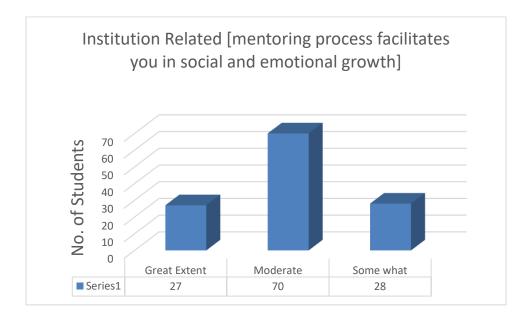

clean.
- 55. Need to work on water drinking Machine because it was not Working most of the time and canteen is not clean.
- 56. Toilets and classrooms need the maintenance.
- 57. The non teaching staff should be more polite to students as students are really polite to them. More sports equipment should be there. Library staff should be more polite with student. Classroom should be more ventilated.
- 58. Please maintain the same image and even try to improve it if possible.
- 59. Infrastructure of college should be more better .
- 60. Need clean toilets in the college
- 61. College campus should be more cleaned and work on infrastructure should be done

Serial Number. 1-125

Name of Course: B.Sc. (Prog.) Physical Sciences

Semester: II, IV & VI

#### **Department: Computer Science**



2.











































24.























Suggestions:

- 1. Toilets should be maintained properly.
- 2. More sports equipments should be there in the sports center."

- 3. Lunch break should be of 30 minutes.
- 4. Canteen is very disappointing i think u have to work on it...nd classrooms also
- 5. Many of the things in the college must be corrected. Like cyber center's computers. Classrooms need to be renovated.
- 6. Improve infrastructure.
- 7. Should maintain the hygiene and cleanliness in college
- 8. Just want the auditorium to be renovated soon.
- 9. The facility of drinking water should be improved and the cleanliness and water supply in toilets should be improved.
- 10. Maintenance of hygiene in toilet & canteen
- 11. College timings need to be change
- 1