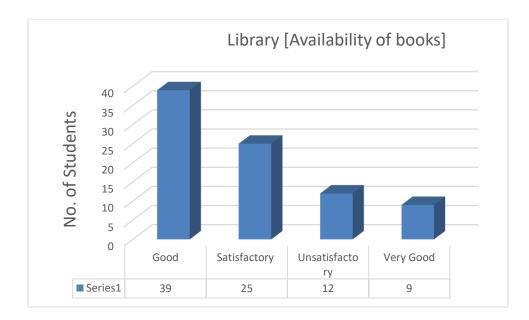

| English                     | 101      |
| 8.     | Hindi                       | 114      |
| 9.     | History                     | 131      |
| 10.    | Journalism                  | 146      |
| 11.    | Mathematics                 | 164      |
| 12.    | Physics                     | 182      |
| 13.    | Zoology                     | 199      |
| 14.    | Sanskrit                    | 217      |
| 15.    | B. Sc. Life Science         | 230      |
| 16.    | B. Sc. Physical Science     | 249      |
| 17.    | B. A. Programme             | 269      |
| 18.    | B. A. (H) Political Science | 287      |

#### Serial Number. 1-85

#### Name of Course: B.Sc. Life Sciences Department: Life Science

#### Semester: II, IV & VI

#### 1.





































































Suggestions:

1. Please maintain more hygiene in college

- 2. Need to provide more perfectly facilities of drinking water & clean toilet too
- 3. The campus remains unclean except at the time of annual fest, the classroom and corridors and especially the auditorium remains dirty always and full of beats by the pigeons, the girls' hostel is yet to be fully constructed, we were promised that the hostel will be built by the next academic session when we took admission in this college but now we are to step into our 3rd year and see no hope for it. The toilets are forever unclean and so unhygienic and some of the staff of the college are extremely rude plus on being insincere towards their task blame it on the students and mentally harass them, I have been a victim of it mysel