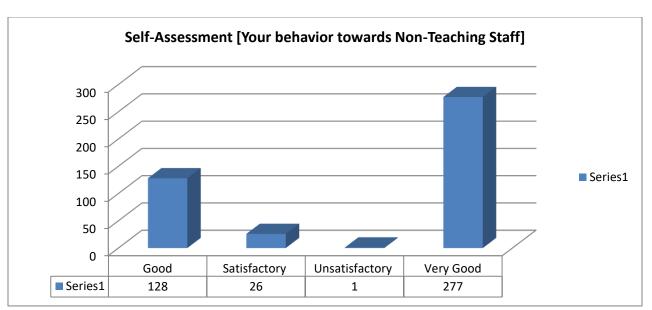

# Student's Feedback B. A. (H) Political Science

| 34.          | Self-Assessment [Your behavior towards Fellow Students]                                                                                                                                                                                                                                                                                                                                                                                                                         |
|--------------|---------------------------------------------------------------------------------------------------------------------------------------------------------------------------------------------------------------------------------------------------------------------------------------------------------------------------------------------------------------------------------------------------------------------------------------------------------------------------------|
|              | 120<br>100<br>80<br>60<br>40<br>20<br>0<br>Good Satisfactory Unsatisfact Very Good<br>0<br>0<br>0<br>0<br>0<br>0<br>0<br>0<br>0<br>0<br>0<br>0<br>0                                                                                                                                                                                                                                                                                                                             |
|              | Series1 69 13 3 113                                                                                                                                                                                                                                                                                                                                                                                                                                                             |
| <i>a</i> 1-  |                                                                                                                                                                                                                                                                                                                                                                                                                                                                                 |
| S. No.<br>1. | Suggestion<br>The infrastructure needs to be improved. Library needs to expand its book                                                                                                                                                                                                                                                                                                                                                                                         |
|              | collection and also try to upload it's resources such as previous year papers<br>on college website. Hygience and cleanliness should be improved. ours is a<br>green college and more work should be done by students ans well as<br>teaching / non teaching staff to make the college space even more<br>enviornment friendly. Sangam paraiar needs some care work as well. The<br>computer lab should be expanded so that more students can acess it .                        |
| 2.           | College needs better teaching staff who have manners of how to talk and<br>also should not he over confident about their job.Teachers should be more<br>non biased. No efforts made for practical experience. NSS is way too in<br>itself, doesn't care about its volunteers. The auditorium could not look<br>more worse<br>Most of the toilets aren't in a condition to be used And taps run out of<br>water alwaysTheir should proper hygiene in canteen and in toilets.     |
|              | <ul> <li>Washrooms should be properly maintained</li> <li>Proper sanitisation of campus should be taken care of.</li> <li>The washrooms need to be maintained and the canteen should also be taken care of. The college and faculty should make more efforts in identifying and promoting the interest of the students</li> <li>1) Toilets are very unhygenic. They are literally in a bad state. Doors are not good. Water is not available. They Need to be clean.</li> </ul> |
|              | <ul><li>2) canteens are not good. Food is not good whether in quality or in quantity too.</li><li>3) office staff needs to understand students.</li><li>And regularity of classes sometimes happens sometimes not and canteen is shit man I literally sometimes regret that why I'm in these college ?</li><li>Please work for the basic amenities(hygiene/toilets etc) at first including; making a better infrastructure and better campus environment the Sangam</li></ul>   |