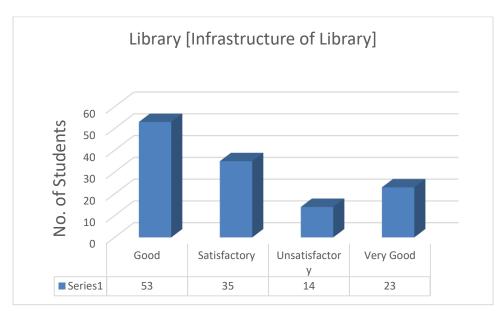

because it was not Working most of the time and canteen is not clean.
- 56. Toilets and classrooms need the maintenance.
- 57. The non teaching staff should be more polite to students as students are really polite to them. More sports equipment should be there. Library staff should be more polite with student. Classroom should be more ventilated.
- 58. Please maintain the same image and even try to improve it if possible.
- 59. Infrastructure of college should be more better .
- 60. Need clean toilets in the college
- 61. College campus should be more cleaned and work on infrastructure should be done

Serial Number. 1-125

Name of Course: B.Sc. (Prog.) Physical Sciences

Semester: II, IV & VI

#### **Department: Computer Science**



2.











































24.























Suggestions:

- 1. Toilets should be maintained properly.
- 2. More sports equipments should be there in the sports center."

- 3. Lunch break should be of 30 minutes.
- 4. Canteen is very disappointing i think u have to work on it...nd classrooms also
- 5. Many of the things in the college must be corrected. Like cyber center's computers. Classrooms need to be renovated.
- 6. Improve infrastructure.
- 7. Should maintain the hygiene and cleanliness in college
- 8. Just want the auditorium to be renovated soon.
- 9. The facility of drinking water should be improved and the cleanliness and water supply in toilets should be improved.
- 10. Maintenance of hygiene in toilet & canteen
- 11. College timings need to be change
- 12. Toilets should be cleaned more and water taps sh