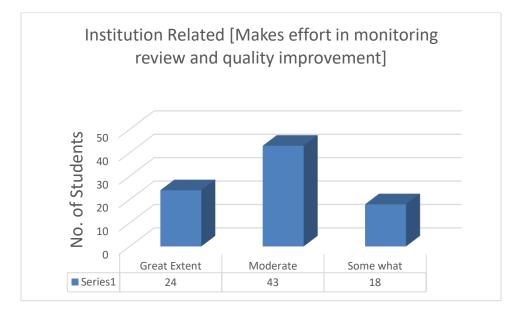

onomics                   | 87       |
| 7.     | English                     | 101      |
| 8.     | Hindi                       | 114      |
| 9.     | History                     | 131      |
| 10.    | Journalism                  | 146      |
| 11.    | Mathematics                 | 164      |
| 12.    | Physics                     | 182      |
| 13.    | Zoology                     | 199      |
| 14.    | Sanskrit                    | 217      |
| 15.    | B. Sc. Life Science         | 230      |
| 16.    | B. Sc. Physical Science     | 249      |
| 17.    | B. A. Programme             | 269      |
| 18.    | B. A. (H) Political Science | 287      |

#### Serial Number. 1-85

#### Name of Course: B.Sc. Life Sciences Department: Life Science

#### Semester: II, IV & VI

#### 1.





































































Suggestions:

1. Please maintain more hygiene in college

- 2. Need to provide more perfectly facilities of drinking water & clean toilet too
- 3. The campus remains unclean except at the time of annual fest, the classroom and corridors and especially the auditorium remains dirty always and full of beats by the pigeons, the girls' hostel is yet to be fully constructed, we were promised that the hostel will be built by the next academic session when we took admission in this college but now we are to step into our 3rd year and see no hope for it. The toilets are forever unclean and so unhygienic and some of the staff of the college are extremely rude plus on being insincere towards their task blame it on the students and mentally