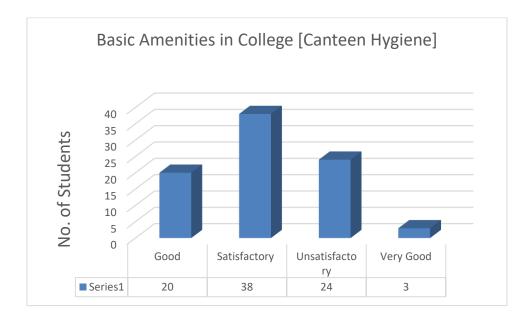

#### **Department: Computer Science**

2.

24.

Suggestions:

- 1. Toilets should be maintained properly.
- 2. More sports equipments should be there in the sports center."

- 3. Lunch break should be of 30 minutes.
- 4. Canteen is very disappointing i think u have to work on it...nd classrooms also
- 5. Many of the things in the college must be corrected. Like cyber center's computers. Classrooms need to be renovated.
- 6. Improve infrastructure.
- 7. Should maintain the hygiene and cleanliness in college
- 8. Just want the auditorium to be renovated soon.
- 9. The facility of drinking water should be improved and the cleanliness and water supply in toilets should be improved.
- 10. Maintenance of hygiene in toilet & canteen
- 11. College timings need to be change
- 12. Toilets should be cleaned more and water taps should be all monitored.
- 13. Make Better as much as u can.
- 14. Everything is satisfactory
- 15. Kindly, consider my all feedbacks seriously. This form should not be just for the formality.
- 16. check drinking water unavailability
- 17. No, I'm content with what I have.
- 18. Required hostel facilities for outsider girls .
- 19. Water is not coming properly from the washroom faucets
- 20. Toilets should be more clean
- 21. Improve the hygiene condition in college
- 22. Being a girls college, more attention should be provided to help with female hygiene
- 23. Toilets need to be improved
- 24. Concern regarding extra curricular activities specially in clubs and society
- 25. Facilities like drinking water and well sanitized tiolets shall be maintained
- 26. Provide hostal facilities
- 27. Toilets should be clean and more hygienic. Also most toilet doors doesn't have any lock or have damaged locks so students are quite not comfortable using them. Also there should be a mirror in every toilet.
- 28. In canteen many food items such as chilli potato, chowmein, pasta etc. are kept uncovered and flies are flying over them which is very unhygienic again.
- 29. And cyber centre is really very good.
- 30. The Sangam Parisar should be renovated.
- 31. a reconstruction work require in Sangam parisar
- 32. Infrastructure should be developed and there should be some stricts rules which are really important for all us in order to enhance our skills...
- 33. Canteen food is not hygienic.
- 34. Toilet's are not in good condition. Door lock is not working properly.
- 35. college should complete its hostel as soon as possible
- 36. Teachers should tell us more about future opportunities related to our course
- 37. Conditions of classrooms and washrooms should be improved
- 38. Kindly, change the infrastructure of our college. Thankyou.
- 39. Clean ur toilet and improve canteen
- 40. There should be improvement towards drinking water availability to students