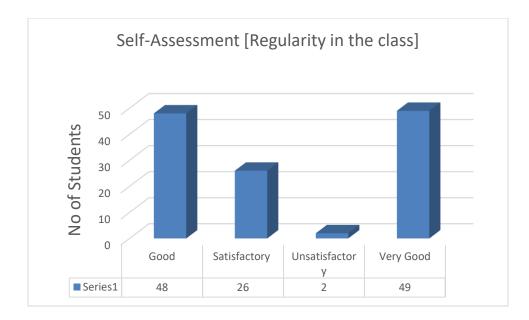

# Student's Feedback B. A. (H) Political Science

| 34.          | Self-Assessment [Your behavior towards Fellow Students]                                                                                                                                                                                                                                                                                                                                                                                                                         |
|--------------|---------------------------------------------------------------------------------------------------------------------------------------------------------------------------------------------------------------------------------------------------------------------------------------------------------------------------------------------------------------------------------------------------------------------------------------------------------------------------------|
|              | 120<br>100<br>80<br>60<br>40<br>20<br>0<br>Good Satisfactory Unsatisfact Very Good<br>0<br>0<br>0<br>0<br>0<br>0<br>0<br>0<br>0<br>0<br>0<br>0<br>0                                                                                                                                                                                                                                                                                                                             |
|              | Series1 69 13 3 113                                                                                                                                                                                                                                                                                                                                                                                                                                                             |
| <i>a</i> 1-  |                                                                                                                                                                                                                                                                                                                                                                                                                                                                                 |
| S. No.<br>1. | Suggestion<br>The infrastructure needs to be improved. Library needs to expand its book                                                                                                                                                                                                                                                                                                                                                                                         |
|              | collection and also try to upload it's resources such as previous year papers<br>on college website. Hygience and cleanliness should be improved. ours is a<br>green college and more work should be done by students ans well as<br>teaching / non teaching staff to make the college space even more<br>enviornment friendly. Sangam paraiar needs some care work as well. The<br>computer lab should be expanded so that more students can acess it .                        |
| 2.           | College needs better teaching staff who have manners of how to talk and<br>also should not he over confident about their job.Teachers should be more<br>non biased. No efforts made for practical experience. NSS is way too in<br>itself, doesn't care about its volunteers. The auditorium could not look<br>more worse<br>Most of the toilets aren't in a condition to be used And taps run out of<br>water alwaysTheir should proper hygiene in canteen and in toilets.     |
|              | <ul> <li>Washrooms should be properly maintained</li> <li>Proper sanitisation of campus should be taken care of.</li> <li>The washrooms need to be maintained and the canteen should also be taken care of. The college and faculty should make more efforts in identifying and promoting the interest of the students</li> <li>1) Toilets are very unhygenic. They are literally in a bad state. Doors are not good. Water is not available. They Need to be clean.</li> </ul> |
|              | <ul><li>2) canteens are not good. Food is not good whether in quality or in quantity too.</li><li>3) office staff needs to understand students.</li><li>And regularity of classes sometimes happens sometimes not and canteen is shit man I literally sometimes regret that why I'm in these college ?</li><li>Please work for the basic amenities(hygiene/toilets etc) at first including; making a better infrastructure and better campus environment the Sangam</li></ul>   |