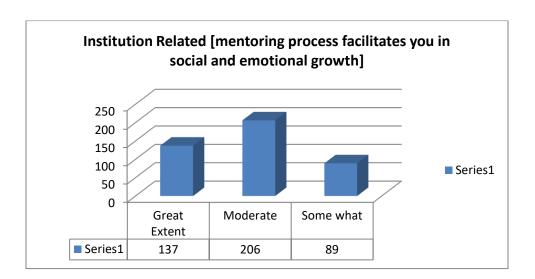

e improved
- 85. Improvement in infrastructure
- 86. Maintenance of hygiene in toilet & canteen
- 87. Kalindi is good
- 88. I feel there is low focus on encouraging Science background students to develop leadership qualities. Teachers taking classes with Science students can encourage them for various participation and make them aware of opportunities.
- 89. Some general topics which every student, irrespective of their course like National Budget, Economics basics, Business basics, Soft skills, Indian Independence struggle, Basic Law, Important features of IndianConstitution etc should be taught to students by teachers from various department in a single Interface.
- 90. There can be improved level of Students-and-Teachers interaction ."

### Student's Feedback-2019-20

## **B.A.(P)**







































































#### Sr. No. Suggestions

- 1. More steps should be taken to sharpen the skills of students, including the educational and cultural skills. Many students are not even aware of all the socities in our college because socities are not much active. Even the notices on the corridors' boards are not changed regularily, at some places there are still 2019 and 2018's notice. The auditorium i.e. sangam parisar's condition is also so bad which needs to be improved.
- 2. Should work on improving the infrastructure and should renovate sangam parisar.
- 3. Please provide students skills so that when they enter in real world they can easily grab the opportunity.
- 4. Classes should be fixed on a particular time because if I attened cla