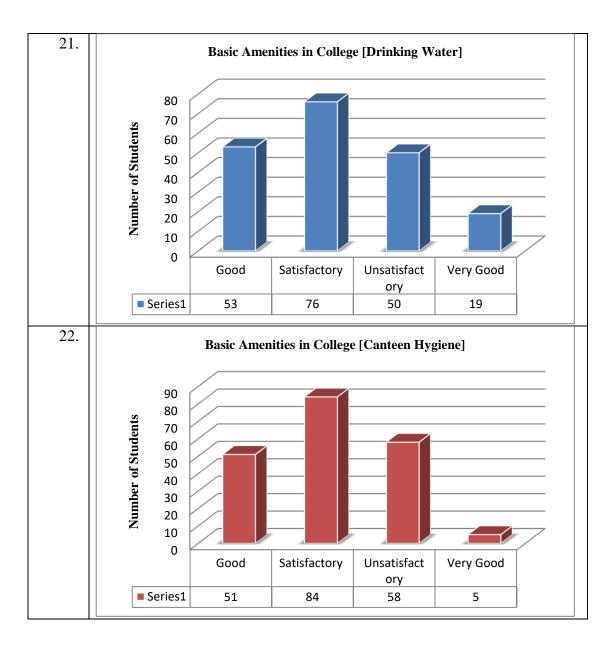

#### 1.

Suggestions:

1. Please maintain more hygiene in college

- 2. Need to provide more perfectly facilities of drinking water & clean toilet too
- 3. The campus remains unclean except at the time of annual fest, the classroom and corridors and especially the auditorium remains dirty always and full of beats by the pigeons, the girls' hostel is yet to be fully constructed, we were promised that the hostel will be built by the next academic session when we took admission in this college but now we are to step into our 3rd year and see no hope for it. The toilets are forever unclean and so unhygienic and some of the staff of the college are extremely rude plus on being insincere towards their task blame it on the students and mentally harass them, I have been a victim of it myself.
- 4. The sangam parisar should be improvised
- 5. Teachers should use chalk and board despite of sharing ppts and pdf with us.
- 6. Please improve infrastructure of campus
- 7. Everything about our college is good
- 8. Need to focus on the unsatisfactory areas.
- 9. Regarding washrooms should be clean and hygienic
- 10. Teachers should use chalk and board despite of sharing ppts and pdf with us.
- 11. Basic amenities in college should be improved
- 12. Toilets should be reconstructed
- 13. College canteen should be maintained properly
- 14. Kindly arrange mock test or give some ideas about open book method...as a student of 3rd year we are facing lot of problems related to open book method...so try to give us information before examination held in July...so we can prepare ourselves for these exams...as a teacher...all teachers may be know something about this mode as teachers prepare the exam paper for open book examination...so kindly help us.
- 15. Students and teachers should know that education is not always about marks
- 16. Toilet need to be cleaned on regular intervals of time.
- 17. Proper sitting arrengment must be there
- 18. Toilets need to clean on regular intervals of hour
- 19. Availability of proper desks
- 20. toilets should be more clean and the infrastructure of classrooms should be better...fans are not working ...there is not good sitting area for the canteen. so these things should be bettr
- 21. Make toilets more clean, infrastructure of the college should be developed, provide info about the competetions, teachers should more involved for providing better practical knowledge of the subjects, hygiene should be more.
- 22. Hygiene of toilets and classrooms
- 23. Please try to interact with students who are unable to express themselves.
- 24. Plz change the window if s4 and clean the washroom or toilet daily
- 25. Overall experience is good but there should be proper infrastructure .
- 26. The washrooms should be more clean and hygienic. Soap should be available in the washrooms.
- 27. The washrooms should be more clean and hygienic. Soap should be available in the washrooms.
- 28. The washrooms should be more clean and hygienic. Soap should be available in the washrooms.
- 29. The college should induce practical knowledge in students as well and provide them with greater internship opportunities.
- 30. The college should provide more internships for science students.
- 31. Need proper hygiene for toilets and canteen