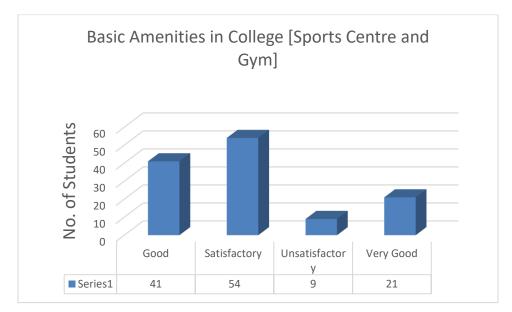

hine because it was not Working most of the time and canteen is not clean.
- 56. Toilets and classrooms need the maintenance.
- 57. The non teaching staff should be more polite to students as students are really polite to them. More sports equipment should be there. Library staff should be more polite with student. Classroom should be more ventilated.
- 58. Please maintain the same image and even try to improve it if possible.
- 59. Infrastructure of college should be more better .
- 60. Need clean toilets in the college
- 61. College campus should be more cleaned and work on infrastructure should be done

Serial Number. 1-125

Name of Course: B.Sc. (Prog.) Physical Sciences

Semester: II, IV & VI

#### **Department: Computer Science**



2.











































24.























Suggestions:

- 1. Toilets should be maintained properly.
- 2. More sports equipments should be there in the sports center."

- 3. Lunch break should be of 30 minutes.
- 4. Canteen is very disappointing i think u have to work on it...nd classrooms also
- 5. Many of the things in the college must be corrected. Like cyber center's computers. Classrooms need to be renovated.
- 6. Improve infrastructure.
- 7. Should maintain the hygiene and cleanliness in college
- 8. Just want the auditorium to be renovated soon.
- 9. The facility of drinking water should be improved and the cleanliness and water supply in toilets should be improved.
- 10. Maintenance of hygiene in toilet & canteen
- 11. College timings need to be change
- 12. Toilets should be cleaned more and water tap