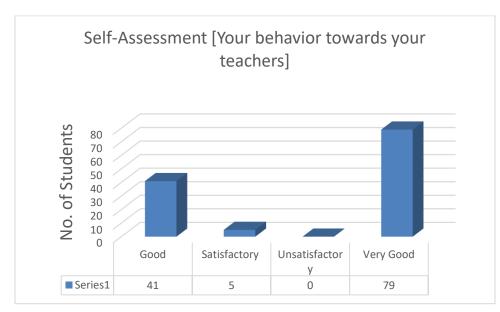

was not Working most of the time and canteen is not clean.
- 56. Toilets and classrooms need the maintenance.
- 57. The non teaching staff should be more polite to students as students are really polite to them. More sports equipment should be there. Library staff should be more polite with student. Classroom should be more ventilated.
- 58. Please maintain the same image and even try to improve it if possible.
- 59. Infrastructure of college should be more better .
- 60. Need clean toilets in the college
- 61. College campus should be more cleaned and work on infrastructure should be done

Serial Number. 1-125

Name of Course: B.Sc. (Prog.) Physical Sciences

Semester: II, IV & VI

#### **Department: Computer Science**



2.











































24.























Suggestions:

- 1. Toilets should be maintained properly.
- 2. More sports equipments should be there in the sports center."

- 3. Lunch break should be of 30 minutes.
- 4. Canteen is very disappointing i think u have to work on it...nd classrooms also
- 5. Many of the things in the college must be corrected. Like cyber center's computers. Classrooms need to be renovated.
- 6. Improve infrastructure.
- 7. Should maintain the hygiene and cleanliness in college
- 8. Just want the auditorium to be renovated soon.
- 9. The facility of drinking water should be improved and the cleanliness and water supply in toilets should be improved.
- 10. Maintenance of hygiene in toilet & canteen
- 11. College timings need to be change
- 12. Toilets should be cleaned more and water taps should be all