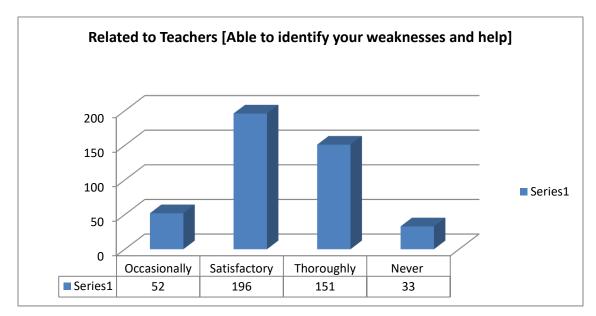

mprovement in infrastructure
- 86. Maintenance of hygiene in toilet & canteen
- 87. Kalindi is good
- 88. I feel there is low focus on encouraging Science background students to develop leadership qualities. Teachers taking classes with Science students can encourage them for various participation and make them aware of opportunities.
- 89. Some general topics which every student, irrespective of their course like National Budget, Economics basics, Business basics, Soft skills, Indian Independence struggle, Basic Law, Important features of IndianConstitution etc should be taught to students by teachers from various department in a single Interface.
- 90. There can be improved level of Students-and-Teachers interaction ."

### Student's Feedback-2019-20

## **B.A.(P)**







































































#### Sr. No. Suggestions

- 1. More steps should be taken to sharpen the skills of students, including the educational and cultural skills. Many students are not even aware of all the socities in our college because socities are not much active. Even the notices on the corridors' boards are not changed regularily, at some places there are still 2019 and 2018's notice. The auditorium i.e. sangam parisar's condition is also so bad which needs to be improved.
- 2. Should work on improving the infrastructure and should renovate sangam parisar.
- 3. Please provide students skills so that when they enter in real world they can easily grab the opportunity.
- 4. Classes should be fixed on a particular time because if I attened classes everyday on d