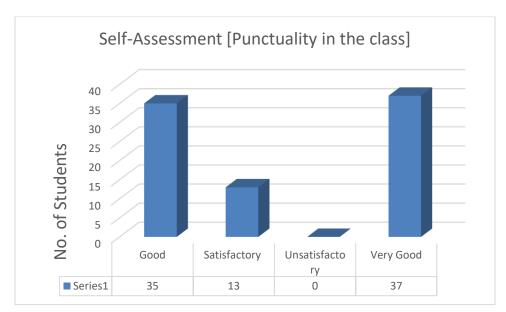

glish                     | 101      |
| 8.     | Hindi                       | 114      |
| 9.     | History                     | 131      |
| 10.    | Journalism                  | 146      |
| 11.    | Mathematics                 | 164      |
| 12.    | Physics                     | 182      |
| 13.    | Zoology                     | 199      |
| 14.    | Sanskrit                    | 217      |
| 15.    | B. Sc. Life Science         | 230      |
| 16.    | B. Sc. Physical Science     | 249      |
| 17.    | B. A. Programme             | 269      |
| 18.    | B. A. (H) Political Science | 287      |

#### Serial Number. 1-85

#### Name of Course: B.Sc. Life Sciences Department: Life Science

#### Semester: II, IV & VI

#### 1.





































































Suggestions:

1. Please maintain more hygiene in college

- 2. Need to provide more perfectly facilities of drinking water & clean toilet too
- 3. The campus remains unclean except at the time of annual fest, the classroom and corridors and especially the auditorium remains dirty always and full of beats by the pigeons, the girls' hostel is yet to be fully constructed, we were promised that the hostel will be built by the next academic session when we took admission in this college but now we are to step into our 3rd year and see no hope for it. The toilets are forever unclean and so unhygienic and some of the staff of the college are extremely rude plus on being insincere towards their task blame it on the students and mentally harass them, I have been a victim of it myself.
- 4