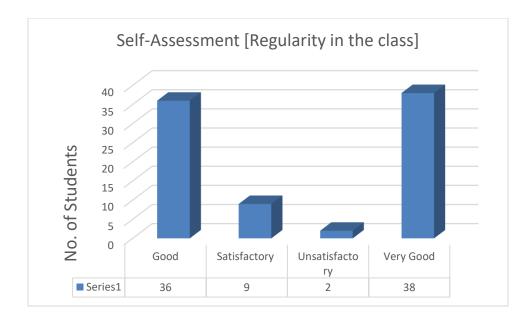

ish                     | 101      |
| 8.     | Hindi                       | 114      |
| 9.     | History                     | 131      |
| 10.    | Journalism                  | 146      |
| 11.    | Mathematics                 | 164      |
| 12.    | Physics                     | 182      |
| 13.    | Zoology                     | 199      |
| 14.    | Sanskrit                    | 217      |
| 15.    | B. Sc. Life Science         | 230      |
| 16.    | B. Sc. Physical Science     | 249      |
| 17.    | B. A. Programme             | 269      |
| 18.    | B. A. (H) Political Science | 287      |

#### Serial Number. 1-85

#### Name of Course: B.Sc. Life Sciences Department: Life Science

#### Semester: II, IV & VI

#### 1.





































































Suggestions:

1. Please maintain more hygiene in college

- 2. Need to provide more perfectly facilities of drinking water & clean toilet too
- 3. The campus remains unclean except at the time of annual fest, the classroom and corridors and especially the auditorium remains dirty always and full of beats by the pigeons, the girls' hostel is yet to be fully constructed, we were promised that the hostel will be built by the next academic session when we took admission in this college but now we are to step into our 3rd year and see no hope for it. The toilets are forever unclean and so unhygienic and some of the staff of the college are extremely rude plus on being insincere towards their task blame it on the students and mentally harass them, I have been a victim of it myself.
- 4.