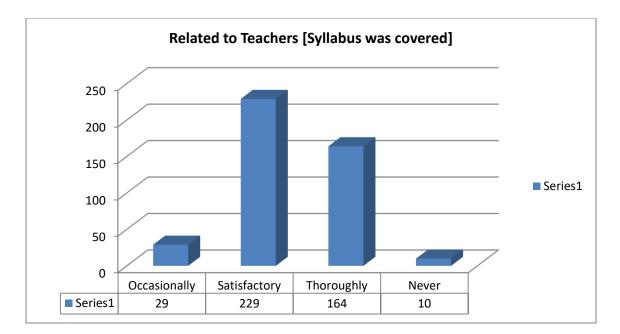

# Student's Feedback B. A. (H) Political Science

| 34.          | Self-Assessment [Your behavior towards Fellow Students]                                                                                                                                                                                                                                                                                                                                                                                                                         |
|--------------|---------------------------------------------------------------------------------------------------------------------------------------------------------------------------------------------------------------------------------------------------------------------------------------------------------------------------------------------------------------------------------------------------------------------------------------------------------------------------------|
|              | 120<br>100<br>80<br>60<br>40<br>20<br>0<br>Good Satisfactory Unsatisfact Very Good<br>0<br>0<br>0<br>0<br>0<br>0<br>0<br>0<br>0<br>0<br>0<br>0<br>0                                                                                                                                                                                                                                                                                                                             |
|              | Series1 69 13 3 113                                                                                                                                                                                                                                                                                                                                                                                                                                                             |
| <i>a</i> 1-  |                                                                                                                                                                                                                                                                                                                                                                                                                                                                                 |
| S. No.<br>1. | Suggestion<br>The infrastructure needs to be improved. Library needs to expand its book                                                                                                                                                                                                                                                                                                                                                                                         |
|              | collection and also try to upload it's resources such as previous year papers<br>on college website. Hygience and cleanliness should be improved. ours is a<br>green college and more work should be done by students ans well as<br>teaching / non teaching staff to make the college space even more<br>enviornment friendly. Sangam paraiar needs some care work as well. The<br>computer lab should be expanded so that more students can acess it .                        |
| 2.           | College needs better teaching staff who have manners of how to talk and<br>also should not he over confident about their job.Teachers should be more<br>non biased. No efforts made for practical experience. NSS is way too in<br>itself, doesn't care about its volunteers. The auditorium could not look<br>more worse<br>Most of the toilets aren't in a condition to be used And taps run out of<br>water alwaysTheir should proper hygiene in canteen and in toilets.     |
|              | <ul> <li>Washrooms should be properly maintained</li> <li>Proper sanitisation of campus should be taken care of.</li> <li>The washrooms need to be maintained and the canteen should also be taken care of. The college and faculty should make more efforts in identifying and promoting the interest of the students</li> <li>1) Toilets are very unhygenic. They are literally in a bad state. Doors are not good. Water is not available. They Need to be clean.</li> </ul> |
|              | <ul><li>2) canteens are not good. Food is not good whether in quality or in quantity too.</li><li>3) office staff needs to understand students.</li><li>And regularity of classes sometimes happens sometimes not and canteen is shit man I literally sometimes regret that why I'm in these college ?</li><li>Please work for the basic amenities(hygiene/toilets etc) at first including; making a better infrastructure and better campus environment the Sangam</li></ul>   |