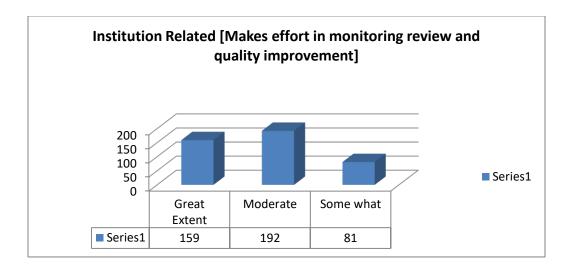

proved
- 85. Improvement in infrastructure
- 86. Maintenance of hygiene in toilet & canteen
- 87. Kalindi is good
- 88. I feel there is low focus on encouraging Science background students to develop leadership qualities. Teachers taking classes with Science students can encourage them for various participation and make them aware of opportunities.
- 89. Some general topics which every student, irrespective of their course like National Budget, Economics basics, Business basics, Soft skills, Indian Independence struggle, Basic Law, Important features of IndianConstitution etc should be taught to students by teachers from various department in a single Interface.
- 90. There can be improved level of Students-and-Teachers interaction ."

### Student's Feedback-2019-20

## **B.A.(P)**







































































#### Sr. No. Suggestions

- 1. More steps should be taken to sharpen the skills of students, including the educational and cultural skills. Many students are not even aware of all the socities in our college because socities are not much active. Even the notices on the corridors' boards are not changed regularily, at some places there are still 2019 and 2018's notice. The auditorium i.e. sangam parisar's condition is also so bad which needs to be improved.
- 2. Should work on improving the infrastructure and should renovate sangam parisar.
- 3. Please provide students skills so that when they enter in real world they can easily grab the opportunity.
- 4. Classes should be fixed on a particular time because if I attened classes