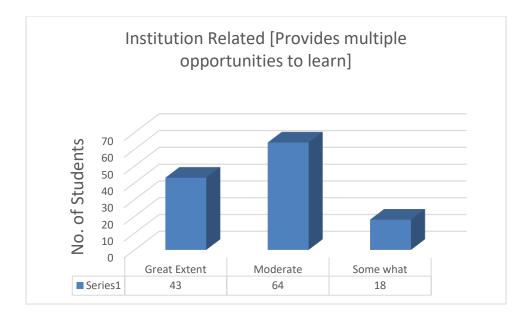

ean.
- 55. Need to work on water drinking Machine because it was not Working most of the time and canteen is not clean.
- 56. Toilets and classrooms need the maintenance.
- 57. The non teaching staff should be more polite to students as students are really polite to them. More sports equipment should be there. Library staff should be more polite with student. Classroom should be more ventilated.
- 58. Please maintain the same image and even try to improve it if possible.
- 59. Infrastructure of college should be more better .
- 60. Need clean toilets in the college
- 61. College campus should be more cleaned and work on infrastructure should be done

Serial Number. 1-125

Name of Course: B.Sc. (Prog.) Physical Sciences

Semester: II, IV & VI

#### **Department: Computer Science**



2.











































24.























Suggestions:

- 1. Toilets should be maintained properly.
- 2. More sports equipments should be there in the sports center."

- 3. Lunch break should be of 30 minutes.
- 4. Canteen is very disappointing i think u have to work on it...nd classrooms also
- 5. Many of the things in the college must be corrected. Like cyber center's computers. Classrooms need to be renovated.
- 6. Improve infrastructure.
- 7. Should maintain the hygiene and cleanliness in college
- 8. Just want the auditorium to be renovated soon.
- 9. The facility of drinking water should be improved and the cleanliness and water supply in toilets should be improved.
- 10. Maintenance of hygiene in toilet & canteen
- 11. College timings need to be change
- 12.