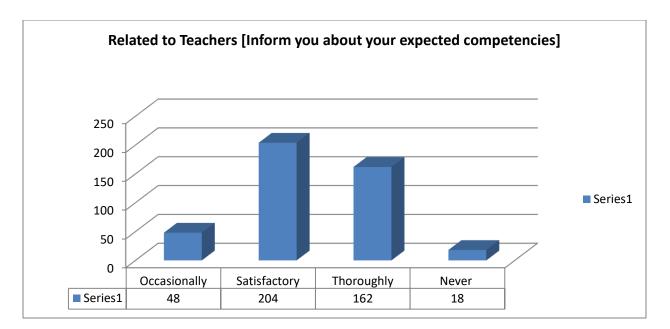

Improvement in infrastructure
- 86. Maintenance of hygiene in toilet & canteen
- 87. Kalindi is good
- 88. I feel there is low focus on encouraging Science background students to develop leadership qualities. Teachers taking classes with Science students can encourage them for various participation and make them aware of opportunities.
- 89. Some general topics which every student, irrespective of their course like National Budget, Economics basics, Business basics, Soft skills, Indian Independence struggle, Basic Law, Important features of IndianConstitution etc should be taught to students by teachers from various department in a single Interface.
- 90. There can be improved level of Students-and-Teachers interaction ."

### Student's Feedback-2019-20

## **B.A.(P)**







































































#### Sr. No. Suggestions

- 1. More steps should be taken to sharpen the skills of students, including the educational and cultural skills. Many students are not even aware of all the socities in our college because socities are not much active. Even the notices on the corridors' boards are not changed regularily, at some places there are still 2019 and 2018's notice. The auditorium i.e. sangam parisar's condition is also so bad which needs to be improved.
- 2. Should work on improving the infrastructure and should renovate sangam parisar.
- 3. Please provide students skills so that when they enter in real world they can easily grab the opportunity.
- 4. Classes should be fixed on a particular time because if I attened classes everyday on