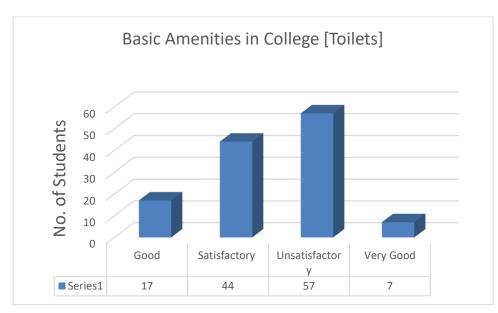

drinking Machine because it was not Working most of the time and canteen is not clean.
- 56. Toilets and classrooms need the maintenance.
- 57. The non teaching staff should be more polite to students as students are really polite to them. More sports equipment should be there. Library staff should be more polite with student. Classroom should be more ventilated.
- 58. Please maintain the same image and even try to improve it if possible.
- 59. Infrastructure of college should be more better .
- 60. Need clean toilets in the college
- 61. College campus should be more cleaned and work on infrastructure should be done

Serial Number. 1-125

Name of Course: B.Sc. (Prog.) Physical Sciences

Semester: II, IV & VI

#### **Department: Computer Science**



2.











































24.























Suggestions:

- 1. Toilets should be maintained properly.
- 2. More sports equipments should be there in the sports center."

- 3. Lunch break should be of 30 minutes.
- 4. Canteen is very disappointing i think u have to work on it...nd classrooms also
- 5. Many of the things in the college must be corrected. Like cyber center's computers. Classrooms need to be renovated.
- 6. Improve infrastructure.
- 7. Should maintain the hygiene and cleanliness in college
- 8. Just want the auditorium to be renovated soon.
- 9. The facility of drinking water should be improved and the cleanliness and water supply in toilets should be improved.
- 10. Maintenance of hygiene in toilet & canteen
- 11. College timings need to be change
- 12. Toilets should be cleaned more