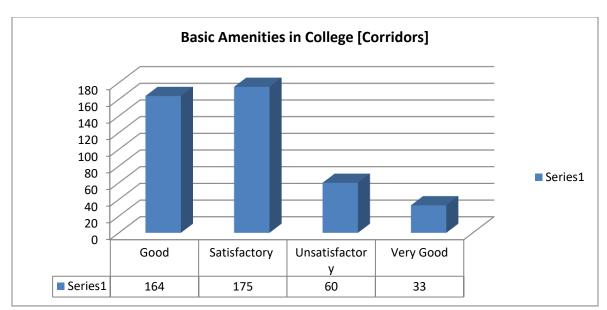

frastructure
- 86. Maintenance of hygiene in toilet & canteen
- 87. Kalindi is good
- 88. I feel there is low focus on encouraging Science background students to develop leadership qualities. Teachers taking classes with Science students can encourage them for various participation and make them aware of opportunities.
- 89. Some general topics which every student, irrespective of their course like National Budget, Economics basics, Business basics, Soft skills, Indian Independence struggle, Basic Law, Important features of IndianConstitution etc should be taught to students by teachers from various department in a single Interface.
- 90. There can be improved level of Students-and-Teachers interaction ."

### Student's Feedback-2019-20

## **B.A.(P)**







































































#### Sr. No. Suggestions

- 1. More steps should be taken to sharpen the skills of students, including the educational and cultural skills. Many students are not even aware of all the socities in our college because socities are not much active. Even the notices on the corridors' boards are not changed regularily, at some places there are still 2019 and 2018's notice. The auditorium i.e. sangam parisar's condition is also so bad which needs to be improved.
- 2. Should work on improving the infrastructure and should renovate sangam parisar.
- 3. Please provide students skills so that when they enter in real world they can easily grab the opportunity.
- 4. Classes should be fixed on a particular time because if I attened classes everyday on different times t