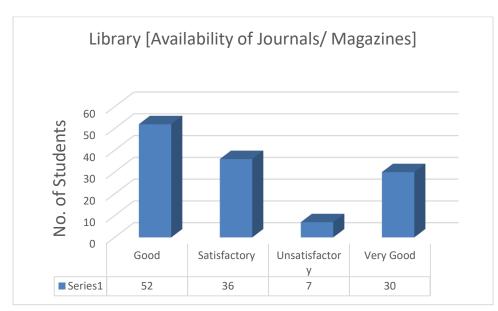

ause it was not Working most of the time and canteen is not clean.
- 56. Toilets and classrooms need the maintenance.
- 57. The non teaching staff should be more polite to students as students are really polite to them. More sports equipment should be there. Library staff should be more polite with student. Classroom should be more ventilated.
- 58. Please maintain the same image and even try to improve it if possible.
- 59. Infrastructure of college should be more better .
- 60. Need clean toilets in the college
- 61. College campus should be more cleaned and work on infrastructure should be done

Serial Number. 1-125

Name of Course: B.Sc. (Prog.) Physical Sciences

Semester: II, IV & VI

#### **Department: Computer Science**



2.











































24.























Suggestions:

- 1. Toilets should be maintained properly.
- 2. More sports equipments should be there in the sports center."

- 3. Lunch break should be of 30 minutes.
- 4. Canteen is very disappointing i think u have to work on it...nd classrooms also
- 5. Many of the things in the college must be corrected. Like cyber center's computers. Classrooms need to be renovated.
- 6. Improve infrastructure.
- 7. Should maintain the hygiene and cleanliness in college
- 8. Just want the auditorium to be renovated soon.
- 9. The facility of drinking water should be improved and the cleanliness and water supply in toilets should be improved.
- 10. Maintenance of hygiene in toilet & canteen
- 11. College timings need to be change
- 12. Toilets should be cleaned more and water taps should