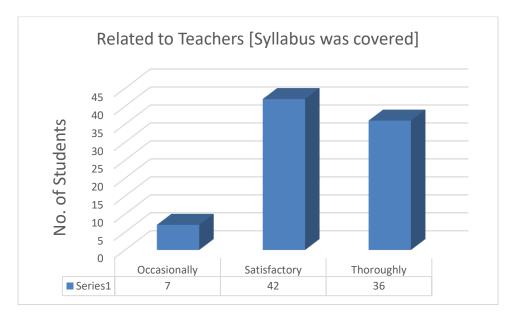

ics                   | 87       |
| 7.     | English                     | 101      |
| 8.     | Hindi                       | 114      |
| 9.     | History                     | 131      |
| 10.    | Journalism                  | 146      |
| 11.    | Mathematics                 | 164      |
| 12.    | Physics                     | 182      |
| 13.    | Zoology                     | 199      |
| 14.    | Sanskrit                    | 217      |
| 15.    | B. Sc. Life Science         | 230      |
| 16.    | B. Sc. Physical Science     | 249      |
| 17.    | B. A. Programme             | 269      |
| 18.    | B. A. (H) Political Science | 287      |

#### Serial Number. 1-85

#### Name of Course: B.Sc. Life Sciences Department: Life Science

#### Semester: II, IV & VI

#### 1.





































































Suggestions:

1. Please maintain more hygiene in college

- 2. Need to provide more perfectly facilities of drinking water & clean toilet too
- 3. The campus remains unclean except at the time of annual fest, the classroom and corridors and especially the auditorium remains dirty always and full of beats by the pigeons, the girls' hostel is yet to be fully constructed, we were promised that the hostel will be built by the next academic session when we took admission in this college but now we are to step into our 3rd year and see no hope for it. The toilets are forever unclean and so unhygienic and some of the staff of the college are extremely rude plus on being insincere towards their task blame it on the students and mentally har