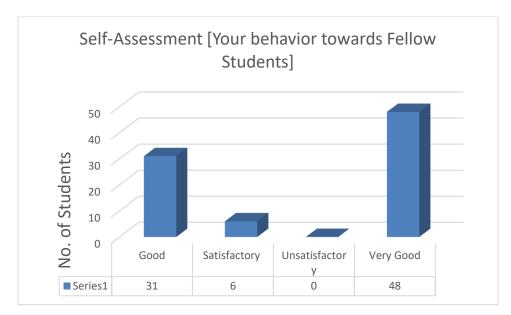

# Student's Feedback B. A. (H) Political Science

| 34.          | Self-Assessment [Your behavior towards Fellow Students]                                                                                                                                                                                                                                                                                                                                                                                                                         |
|--------------|---------------------------------------------------------------------------------------------------------------------------------------------------------------------------------------------------------------------------------------------------------------------------------------------------------------------------------------------------------------------------------------------------------------------------------------------------------------------------------|
|              | 120<br>100<br>80<br>60<br>40<br>20<br>0<br>Good Satisfactory Unsatisfact Very Good<br>0<br>0<br>0<br>0<br>0<br>0<br>0<br>0<br>0<br>0<br>0<br>0<br>0                                                                                                                                                                                                                                                                                                                             |
|              | Series1 69 13 3 113                                                                                                                                                                                                                                                                                                                                                                                                                                                             |
| <i>a</i> 1-  |                                                                                                                                                                                                                                                                                                                                                                                                                                                                                 |
| S. No.<br>1. | Suggestion<br>The infrastructure needs to be improved. Library needs to expand its book                                                                                                                                                                                                                                                                                                                                                                                         |
|              | collection and also try to upload it's resources such as previous year papers<br>on college website. Hygience and cleanliness should be improved. ours is a<br>green college and more work should be done by students ans well as<br>teaching / non teaching staff to make the college space even more<br>enviornment friendly. Sangam paraiar needs some care work as well. The<br>computer lab should be expanded so that more students can acess it .                        |
| 2.           | College needs better teaching staff who have manners of how to talk and<br>also should not he over confident about their job.Teachers should be more<br>non biased. No efforts made for practical experience. NSS is way too in<br>itself, doesn't care about its volunteers. The auditorium could not look<br>more worse<br>Most of the toilets aren't in a condition to be used And taps run out of<br>water alwaysTheir should proper hygiene in canteen and in toilets.     |
|              | <ul> <li>Washrooms should be properly maintained</li> <li>Proper sanitisation of campus should be taken care of.</li> <li>The washrooms need to be maintained and the canteen should also be taken care of. The college and faculty should make more efforts in identifying and promoting the interest of the students</li> <li>1) Toilets are very unhygenic. They are literally in a bad state. Doors are not good. Water is not available. They Need to be clean.</li> </ul> |
|              | <ul><li>2) canteens are not good. Food is not good whether in quality or in quantity too.</li><li>3) office staff needs to understand students.</li><li>And regularity of classes sometimes happens sometimes not and canteen is shit man I literally sometimes regret that why I'm in these college ?</li><li>Please work for the basic amenities(hygiene/toilets etc) at first including; making a better infrastructure and better campus environment the Sangam</li></ul>   |