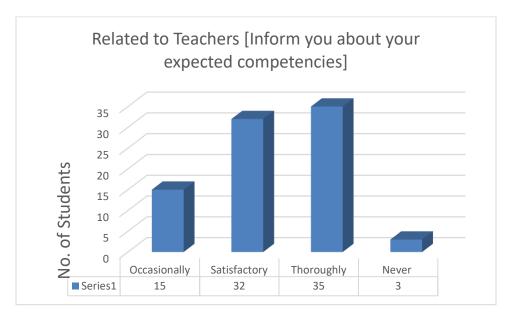

| 87       |
| 7.     | English                     | 101      |
| 8.     | Hindi                       | 114      |
| 9.     | History                     | 131      |
| 10.    | Journalism                  | 146      |
| 11.    | Mathematics                 | 164      |
| 12.    | Physics                     | 182      |
| 13.    | Zoology                     | 199      |
| 14.    | Sanskrit                    | 217      |
| 15.    | B. Sc. Life Science         | 230      |
| 16.    | B. Sc. Physical Science     | 249      |
| 17.    | B. A. Programme             | 269      |
| 18.    | B. A. (H) Political Science | 287      |

#### Serial Number. 1-85

#### Name of Course: B.Sc. Life Sciences Department: Life Science

#### Semester: II, IV & VI

#### 1.





































































Suggestions:

1. Please maintain more hygiene in college

- 2. Need to provide more perfectly facilities of drinking water & clean toilet too
- 3. The campus remains unclean except at the time of annual fest, the classroom and corridors and especially the auditorium remains dirty always and full of beats by the pigeons, the girls' hostel is yet to be fully constructed, we were promised that the hostel will be built by the next academic session when we took admission in this college but now we are to step into our 3rd year and see no hope for it. The toilets are forever unclean and so unhygienic and some of the staff of the college are extremely rude plus on being insincere towards their task blame it on the students and mentally harass them