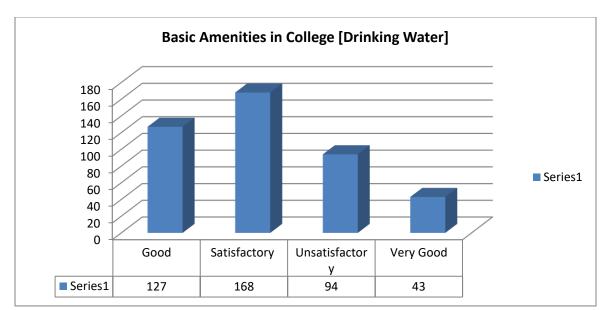

#### 1.

Suggestions:

1. Please maintain more hygiene in college

- 2. Need to provide more perfectly facilities of drinking water & clean toilet too
- 3. The campus remains unclean except at the time of annual fest, the classroom and corridors and especially the auditorium remains dirty always and full of beats by the pigeons, the girls' hostel is yet to be fully constructed, we were promised that the hostel will be built by the next academic session when we took admission in this college but now we are to step into our 3rd year and see no hope for it. The toilets are forever unclean and so unhygienic and some of the staff of the college are extremely rude plus on being insincere towards their task blame it on the students and mentally harass them, I have been a victim of it myself.
- 4. The sangam parisar should be improvised
- 5. Teachers should use chalk and board despite of sharing ppts and pdf with us.
- 6. Please improve infrastructure of campus
- 7. Everything about our college is good
- 8. Need to focus on the unsatisfactory areas.
- 9. Regarding washrooms should be clean and hygienic
- 10. Teachers should use chalk and board despite of sharing ppts and pdf with us.
- 11. Basic amenities in college should be improved
- 12. Toilets should be reconstructed
- 13. College canteen should be maintained properly
- 14. Kindly arrange mock test or give some ideas about open book method...as a student of 3rd year we are facing lot of problems related to open book method...so try to give us information before examination held in July...so we can prepare ourselves for these exams...as a teacher...all teachers may be know something about this mode as teachers prepare the exam paper for open book examination...so kindly help us.
- 15. Students and teachers should know that education is not always about marks
- 16. Toilet need to be cleaned on regular intervals of time.
- 17. Proper sitting arrengment must be there
- 18. Toilets need to clean on regular intervals of hour
- 19. Availability of proper desks
- 20. toilets should be more clean and the infrastructure of classrooms should be better...fans are not working ...there is not good sitting area for the canteen. so these things should be bettr
- 21. Make toilets more clean, infrastructure of the college should be developed, provide info about the competetions, teachers should more involved for providing better practical knowledge of the subjects, hygiene should be more.
- 22. Hygiene of toilets and classrooms
- 23. Please try to interact with students who are unable to express themselves.
- 24. Plz change the window if s4 and clean the washroom or toilet daily
- 25. Overall experience is good but there should be proper infrastructure .
- 26. The washrooms should be more clean and hygienic. Soap should be available in the washrooms.
- 27. The washrooms should be more clean and hygienic. Soap should be available in the washrooms.
- 28. The washrooms should be more clean and hygienic. Soap should be available in the washrooms.
- 29. The college should induce practical knowledge in students as well and provide them with greater internship opportunities.
- 30. The college should provide more internships for science students.
- 31. Need proper hygiene for toilets and canteen