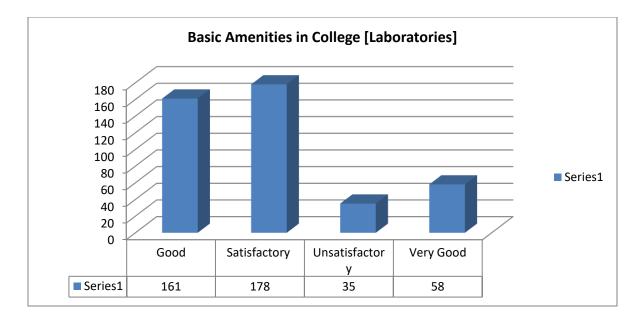

infrastructure
- 86. Maintenance of hygiene in toilet & canteen
- 87. Kalindi is good
- 88. I feel there is low focus on encouraging Science background students to develop leadership qualities. Teachers taking classes with Science students can encourage them for various participation and make them aware of opportunities.
- 89. Some general topics which every student, irrespective of their course like National Budget, Economics basics, Business basics, Soft skills, Indian Independence struggle, Basic Law, Important features of IndianConstitution etc should be taught to students by teachers from various department in a single Interface.
- 90. There can be improved level of Students-and-Teachers interaction ."

### Student's Feedback-2019-20

## **B.A.(P)**







































































#### Sr. No. Suggestions

- 1. More steps should be taken to sharpen the skills of students, including the educational and cultural skills. Many students are not even aware of all the socities in our college because socities are not much active. Even the notices on the corridors' boards are not changed regularily, at some places there are still 2019 and 2018's notice. The auditorium i.e. sangam parisar's condition is also so bad which needs to be improved.
- 2. Should work on improving the infrastructure and should renovate sangam parisar.
- 3. Please provide students skills so that when they enter in real world they can easily grab the opportunity.
- 4. Classes should be fixed on a particular time because if I attened classes everyday on different times