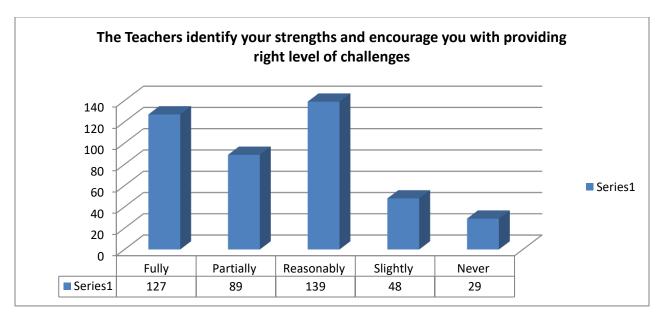

nt in infrastructure
- 86. Maintenance of hygiene in toilet & canteen
- 87. Kalindi is good
- 88. I feel there is low focus on encouraging Science background students to develop leadership qualities. Teachers taking classes with Science students can encourage them for various participation and make them aware of opportunities.
- 89. Some general topics which every student, irrespective of their course like National Budget, Economics basics, Business basics, Soft skills, Indian Independence struggle, Basic Law, Important features of IndianConstitution etc should be taught to students by teachers from various department in a single Interface.
- 90. There can be improved level of Students-and-Teachers interaction ."

### Student's Feedback-2019-20

## **B.A.(P)**







































































#### Sr. No. Suggestions

- 1. More steps should be taken to sharpen the skills of students, including the educational and cultural skills. Many students are not even aware of all the socities in our college because socities are not much active. Even the notices on the corridors' boards are not changed regularily, at some places there are still 2019 and 2018's notice. The auditorium i.e. sangam parisar's condition is also so bad which needs to be improved.
- 2. Should work on improving the infrastructure and should renovate sangam parisar.
- 3. Please provide students skills so that when they enter in real world they can easily grab the opportunity.
- 4. Classes should be fixed on a particular time because if I attened classes everyday on different