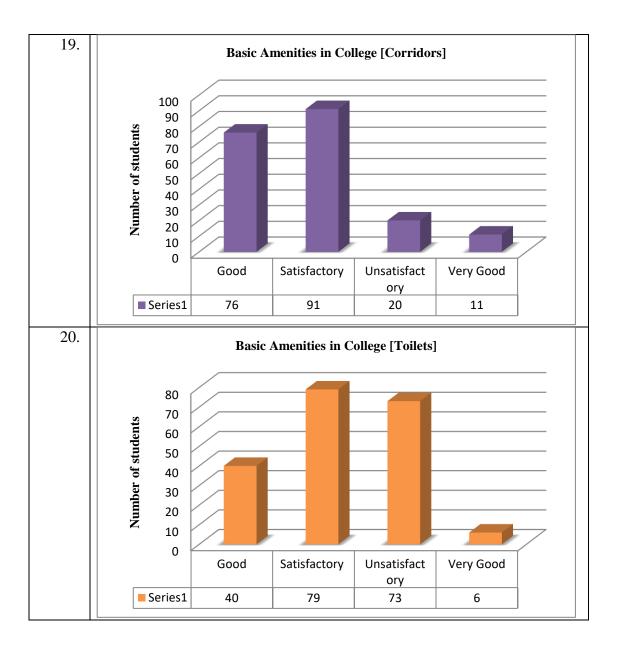

llow who score 17-18/25 marks. I don't have any jealousy, but just want to say that their assignment is out of the "Content" the asked assignment question was something else and fellow writes the answer which was not appropriate for the same. How can the teacher gave such a marks? only because she attended more classes than me. This is partial !

- 15. Teachers can make class more attractive and interactive by using smart class and interacting with every student.
- 16. Please focus on personality development and personal growth of the students so that they are ready to face the harsh world when they leave the college, don't just focus on how to earn more marks, marks are surely not gonna help us anywhere after our college.

# Student's Feedback B. A. (H) Political Science































| 34.          | Self-Assessment [Your behavior towards Fellow Students]                                                                                                                                                                                                                                                                                                                                                                                                                         |
|--------------|-----------------------------------------------------------------------------------------------------------------------------------------------------------------------------------------------------------------------------------------------------------------------------------------------