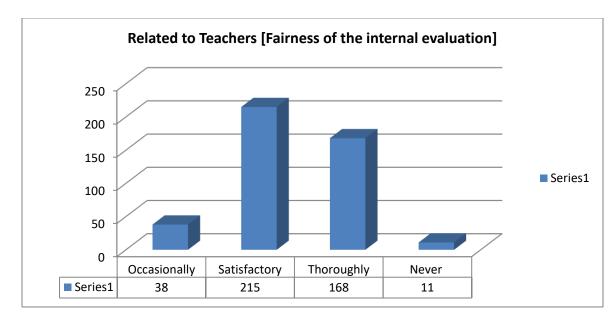

5. Improvement in infrastructure
- 86. Maintenance of hygiene in toilet & canteen
- 87. Kalindi is good
- 88. I feel there is low focus on encouraging Science background students to develop leadership qualities. Teachers taking classes with Science students can encourage them for various participation and make them aware of opportunities.
- 89. Some general topics which every student, irrespective of their course like National Budget, Economics basics, Business basics, Soft skills, Indian Independence struggle, Basic Law, Important features of IndianConstitution etc should be taught to students by teachers from various department in a single Interface.
- 90. There can be improved level of Students-and-Teachers interaction ."

### Student's Feedback-2019-20

## **B.A.(P)**







































































#### Sr. No. Suggestions

- 1. More steps should be taken to sharpen the skills of students, including the educational and cultural skills. Many students are not even aware of all the socities in our college because socities are not much active. Even the notices on the corridors' boards are not changed regularily, at some places there are still 2019 and 2018's notice. The auditorium i.e. sangam parisar's condition is also so bad which needs to be improved.
- 2. Should work on improving the infrastructure and should renovate sangam parisar.
- 3. Please provide students skills so that when they enter in real world they can easily grab the opportunity.
- 4. Classes should be fixed on a particular time because if I attened classes everyday