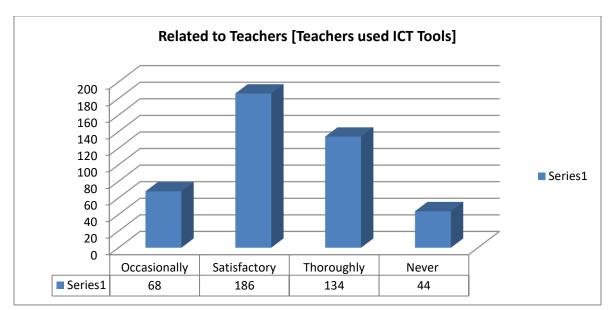

vement in infrastructure
- 86. Maintenance of hygiene in toilet & canteen
- 87. Kalindi is good
- 88. I feel there is low focus on encouraging Science background students to develop leadership qualities. Teachers taking classes with Science students can encourage them for various participation and make them aware of opportunities.
- 89. Some general topics which every student, irrespective of their course like National Budget, Economics basics, Business basics, Soft skills, Indian Independence struggle, Basic Law, Important features of IndianConstitution etc should be taught to students by teachers from various department in a single Interface.
- 90. There can be improved level of Students-and-Teachers interaction ."

### Student's Feedback-2019-20

## **B.A.(P)**







































































#### Sr. No. Suggestions

- 1. More steps should be taken to sharpen the skills of students, including the educational and cultural skills. Many students are not even aware of all the socities in our college because socities are not much active. Even the notices on the corridors' boards are not changed regularily, at some places there are still 2019 and 2018's notice. The auditorium i.e. sangam parisar's condition is also so bad which needs to be improved.
- 2. Should work on improving the infrastructure and should renovate sangam parisar.
- 3. Please provide students skills so that when they enter in real world they can easily grab the opportunity.
- 4. Classes should be fixed on a particular time because if I attened classes everyday on diffe