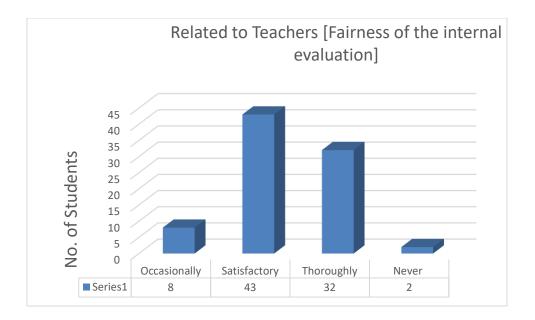

| 87       |
| 7.     | English                     | 101      |
| 8.     | Hindi                       | 114      |
| 9.     | History                     | 131      |
| 10.    | Journalism                  | 146      |
| 11.    | Mathematics                 | 164      |
| 12.    | Physics                     | 182      |
| 13.    | Zoology                     | 199      |
| 14.    | Sanskrit                    | 217      |
| 15.    | B. Sc. Life Science         | 230      |
| 16.    | B. Sc. Physical Science     | 249      |
| 17.    | B. A. Programme             | 269      |
| 18.    | B. A. (H) Political Science | 287      |

#### Serial Number. 1-85

#### Name of Course: B.Sc. Life Sciences Department: Life Science

#### Semester: II, IV & VI

#### 1.





































































Suggestions:

1. Please maintain more hygiene in college

- 2. Need to provide more perfectly facilities of drinking water & clean toilet too
- 3. The campus remains unclean except at the time of annual fest, the classroom and corridors and especially the auditorium remains dirty always and full of beats by the pigeons, the girls' hostel is yet to be fully constructed, we were promised that the hostel will be built by the next academic session when we took admission in this college but now we are to step into our 3rd year and see no hope for it. The toilets are forever unclean and so unhygienic and some of the staff of the college are extremely rude plus on being insincere towards their task blame it on the students and mentally harass th