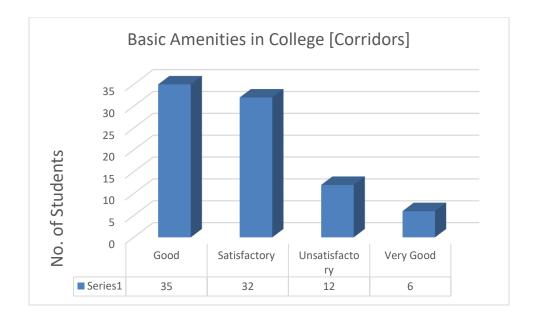

#### 1.

Suggestions:

1. Please maintain more hygiene in college

- 2. Need to provide more perfectly facilities of drinking water & clean toilet too
- 3. The campus remains unclean except at the time of annual fest, the classroom and corridors and especially the auditorium remains dirty always and full of beats by the pigeons, the girls' hostel is yet to be fully constructed, we were promised that the hostel will be built by the next academic session when we took admission in this college but now we are to step into our 3rd year and see no hope for it. The toilets are forever unclean and so unhygienic and some of the staff of the college are extremely rude plus on being insincere towards their task blame it on the students and mentally harass them, I have been a victim of it myself.
- 4. The sangam parisar should be improvised
- 5. Teachers should use chalk and board despite of sharing ppts and pdf with us.
- 6. Please improve infrastructure of campus
- 7. Everything about our college is good
- 8. Need to focus on the unsatisfactory areas.
- 9. Regarding washrooms should be clean and hygienic
- 10. Teachers should use chalk and board despite of sharing ppts and pdf with us.
- 11. Basic amenities in college should be improved
- 12. Toilets should be reconstructed
- 13. College canteen should be maintained properly
- 14. Kindly arrange mock test or give some ideas about open book method...as a student of 3rd year we are facing lot of problems related to open book method...so try to give us information before examination held in July...so we can prepare ourselves for these exams...as a teacher...all teachers may be know something about this mode as teachers prepare the exam paper for open book examination...so kindly help us.
- 15. Students and teachers should know that education is not always about marks
- 16. Toilet need to be cleaned on regular intervals of time.
- 17. Proper sitting arrengment must be there
- 18. Toilets need to clean on regular intervals of hour
- 19. Availability of proper desks
- 20. toilets should be more clean and the infrastructure of classrooms should be better...fans are not working ...there is not good sitting area for the canteen. so these things should be bettr
- 21. Make toilets more clean, infrastructure of the college should be developed, provide info about the competetions, teachers should more involved for providing better practical knowledge of the subjects, hygiene should be more.
- 22. Hygiene of toilets and classrooms
- 23. Please try to interact with students who are unable to express themselves.
- 24. Plz change the window if s4 and clean the washroom or toilet daily
- 25. Overall experience is good but there should be proper infrastructure .
- 26. The washrooms should be more clean and hygienic. Soap should be available in the washrooms.
- 27. The washrooms should be more clean and hygienic. Soap should be available in the washrooms.
- 28. The washrooms should be more clean and hygienic. Soap should be available in the washrooms.
- 29. The college should induce practical knowledge in students as well and provide them with greater internship opportunities.
- 30. The college should provide more internships for science students.
- 31. Need proper hygiene for toilets and canteen