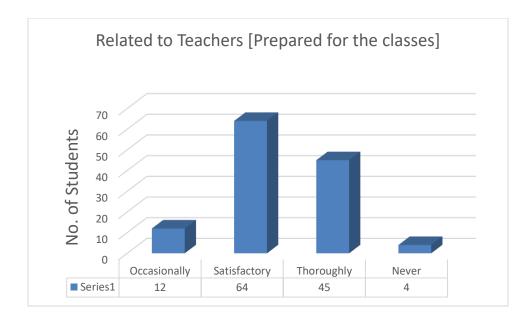

55. Need to work on water drinking Machine because it was not Working most of the time and canteen is not clean.
- 56. Toilets and classrooms need the maintenance.
- 57. The non teaching staff should be more polite to students as students are really polite to them. More sports equipment should be there. Library staff should be more polite with student. Classroom should be more ventilated.
- 58. Please maintain the same image and even try to improve it if possible.
- 59. Infrastructure of college should be more better .
- 60. Need clean toilets in the college
- 61. College campus should be more cleaned and work on infrastructure should be done

Serial Number. 1-125

Name of Course: B.Sc. (Prog.) Physical Sciences

Semester: II, IV & VI

#### **Department: Computer Science**



2.











































24.























Suggestions:

- 1. Toilets should be maintained properly.
- 2. More sports equipments should be there in the sports center."

- 3. Lunch break should be of 30 minutes.
- 4. Canteen is very disappointing i think u have to work on it...nd classrooms also
- 5. Many of the things in the college must be corrected. Like cyber center's computers. Classrooms need to be renovated.
- 6. Improve infrastructure.
- 7. Should maintain the hygiene and cleanliness in college
- 8. Just want the auditorium to be renovated soon.
- 9. The facility of drinking water should be improved and the cleanliness and water supply in toilets should be improved.
- 10. Maintenance of hygiene in toilet & canteen
- 11. College timings need to be change
- 12. Toile