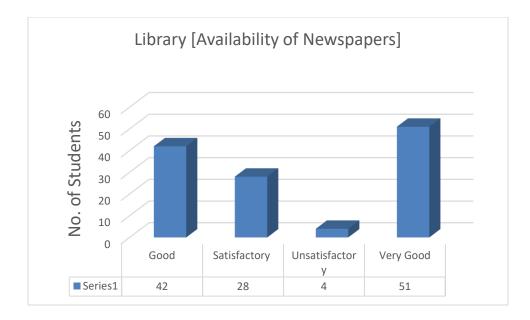

se it was not Working most of the time and canteen is not clean.
- 56. Toilets and classrooms need the maintenance.
- 57. The non teaching staff should be more polite to students as students are really polite to them. More sports equipment should be there. Library staff should be more polite with student. Classroom should be more ventilated.
- 58. Please maintain the same image and even try to improve it if possible.
- 59. Infrastructure of college should be more better .
- 60. Need clean toilets in the college
- 61. College campus should be more cleaned and work on infrastructure should be done

Serial Number. 1-125

Name of Course: B.Sc. (Prog.) Physical Sciences

Semester: II, IV & VI

#### **Department: Computer Science**



2.











































24.























Suggestions:

- 1. Toilets should be maintained properly.
- 2. More sports equipments should be there in the sports center."

- 3. Lunch break should be of 30 minutes.
- 4. Canteen is very disappointing i think u have to work on it...nd classrooms also
- 5. Many of the things in the college must be corrected. Like cyber center's computers. Classrooms need to be renovated.
- 6. Improve infrastructure.
- 7. Should maintain the hygiene and cleanliness in college
- 8. Just want the auditorium to be renovated soon.
- 9. The facility of drinking water should be improved and the cleanliness and water supply in toilets should be improved.
- 10. Maintenance of hygiene in toilet & canteen
- 11. College timings need to be change
- 12. Toilets should be cleaned more and water taps should b