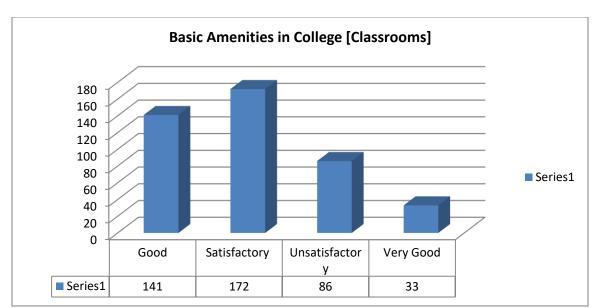

n infrastructure
- 86. Maintenance of hygiene in toilet & canteen
- 87. Kalindi is good
- 88. I feel there is low focus on encouraging Science background students to develop leadership qualities. Teachers taking classes with Science students can encourage them for various participation and make them aware of opportunities.
- 89. Some general topics which every student, irrespective of their course like National Budget, Economics basics, Business basics, Soft skills, Indian Independence struggle, Basic Law, Important features of IndianConstitution etc should be taught to students by teachers from various department in a single Interface.
- 90. There can be improved level of Students-and-Teachers interaction ."

### Student's Feedback-2019-20

## **B.A.(P)**







































































#### Sr. No. Suggestions

- 1. More steps should be taken to sharpen the skills of students, including the educational and cultural skills. Many students are not even aware of all the socities in our college because socities are not much active. Even the notices on the corridors' boards are not changed regularily, at some places there are still 2019 and 2018's notice. The auditorium i.e. sangam parisar's condition is also so bad which needs to be improved.
- 2. Should work on improving the infrastructure and should renovate sangam parisar.
- 3. Please provide students skills so that when they enter in real world they can easily grab the opportunity.
- 4. Classes should be fixed on a particular time because if I attened classes everyday on different tim