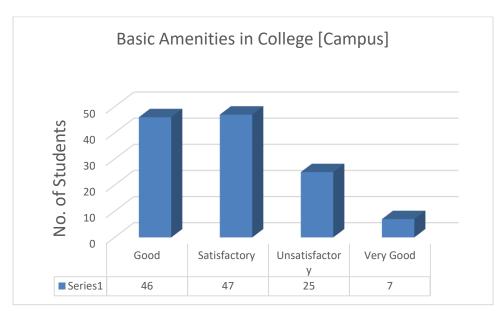

on water drinking Machine because it was not Working most of the time and canteen is not clean.
- 56. Toilets and classrooms need the maintenance.
- 57. The non teaching staff should be more polite to students as students are really polite to them. More sports equipment should be there. Library staff should be more polite with student. Classroom should be more ventilated.
- 58. Please maintain the same image and even try to improve it if possible.
- 59. Infrastructure of college should be more better .
- 60. Need clean toilets in the college
- 61. College campus should be more cleaned and work on infrastructure should be done

Serial Number. 1-125

Name of Course: B.Sc. (Prog.) Physical Sciences

Semester: II, IV & VI

#### **Department: Computer Science**



2.











































24.























Suggestions:

- 1. Toilets should be maintained properly.
- 2. More sports equipments should be there in the sports center."

- 3. Lunch break should be of 30 minutes.
- 4. Canteen is very disappointing i think u have to work on it...nd classrooms also
- 5. Many of the things in the college must be corrected. Like cyber center's computers. Classrooms need to be renovated.
- 6. Improve infrastructure.
- 7. Should maintain the hygiene and cleanliness in college
- 8. Just want the auditorium to be renovated soon.
- 9. The facility of drinking water should be improved and the cleanliness and water supply in toilets should be improved.
- 10. Maintenance of hygiene in toilet & canteen
- 11. College timings need to be change
- 12. Toilets should be clean