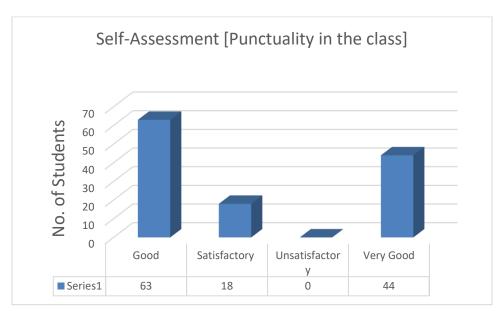

it was not Working most of the time and canteen is not clean.
- 56. Toilets and classrooms need the maintenance.
- 57. The non teaching staff should be more polite to students as students are really polite to them. More sports equipment should be there. Library staff should be more polite with student. Classroom should be more ventilated.
- 58. Please maintain the same image and even try to improve it if possible.
- 59. Infrastructure of college should be more better .
- 60. Need clean toilets in the college
- 61. College campus should be more cleaned and work on infrastructure should be done

Serial Number. 1-125

Name of Course: B.Sc. (Prog.) Physical Sciences

Semester: II, IV & VI

#### **Department: Computer Science**



2.











































24.























Suggestions:

- 1. Toilets should be maintained properly.
- 2. More sports equipments should be there in the sports center."

- 3. Lunch break should be of 30 minutes.
- 4. Canteen is very disappointing i think u have to work on it...nd classrooms also
- 5. Many of the things in the college must be corrected. Like cyber center's computers. Classrooms need to be renovated.
- 6. Improve infrastructure.
- 7. Should maintain the hygiene and cleanliness in college
- 8. Just want the auditorium to be renovated soon.
- 9. The facility of drinking water should be improved and the cleanliness and water supply in toilets should be improved.
- 10. Maintenance of hygiene in toilet & canteen
- 11. College timings need to be change
- 12. Toilets should be cleaned more and water taps should be