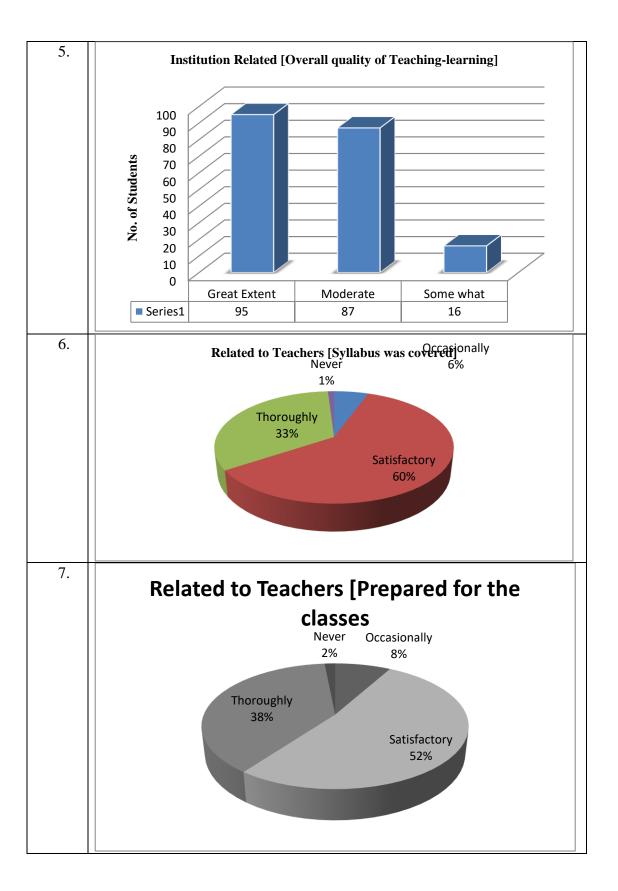

y college fellow who score 17-18/25 marks. I don't have any jealousy, but just want to say that their assignment is out of the "Content" the asked assignment question was something else and fellow writes the answer which was not appropriate for the same. How can the teacher gave such a marks? only because she attended more classes than me. This is partial !

- 15. Teachers can make class more attractive and interactive by using smart class and interacting with every student.
- 16. Please focus on personality development and personal growth of the students so that they are ready to face the harsh world when they leave the college, don't just focus on how to earn more marks, marks are surely not gonna help us anywhere after our college.

# Student's Feedback B. A. (H) Political Science































| 34.          | Self-Assessment [Your behavior towards Fellow Students]                                                                                                                                                                                                                                                                                                                                                                                                                         |
|--------------|-----------------------------------------------------------------------------------------------------------------------------------------------------------------------------------------------------------------------------------------------------------------------------------