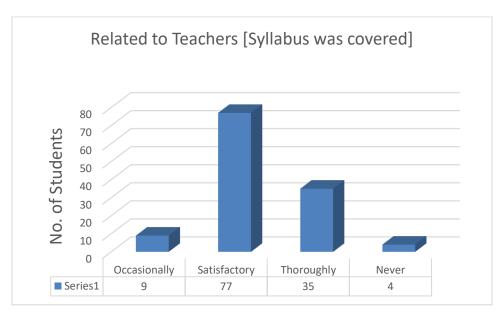

- 55. Need to work on water drinking Machine because it was not Working most of the time and canteen is not clean.
- 56. Toilets and classrooms need the maintenance.
- 57. The non teaching staff should be more polite to students as students are really polite to them. More sports equipment should be there. Library staff should be more polite with student. Classroom should be more ventilated.
- 58. Please maintain the same image and even try to improve it if possible.
- 59. Infrastructure of college should be more better .
- 60. Need clean toilets in the college
- 61. College campus should be more cleaned and work on infrastructure should be done

Serial Number. 1-125

Name of Course: B.Sc. (Prog.) Physical Sciences

Semester: II, IV & VI

#### **Department: Computer Science**



2.











































24.























Suggestions:

- 1. Toilets should be maintained properly.
- 2. More sports equipments should be there in the sports center."

- 3. Lunch break should be of 30 minutes.
- 4. Canteen is very disappointing i think u have to work on it...nd classrooms also
- 5. Many of the things in the college must be corrected. Like cyber center's computers. Classrooms need to be renovated.
- 6. Improve infrastructure.
- 7. Should maintain the hygiene and cleanliness in college
- 8. Just want the auditorium to be renovated soon.
- 9. The facility of drinking water should be improved and the cleanliness and water supply in toilets should be improved.
- 10. Maintenance of hygiene in toilet & canteen
- 11. College timings need to be change
- 12. Toi