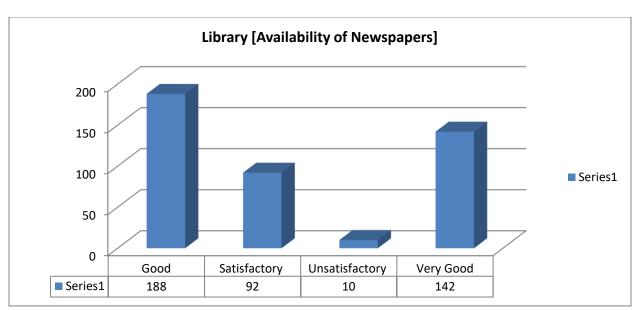

aintenance of hygiene in toilet & canteen
- 87. Kalindi is good
- 88. I feel there is low focus on encouraging Science background students to develop leadership qualities. Teachers taking classes with Science students can encourage them for various participation and make them aware of opportunities.
- 89. Some general topics which every student, irrespective of their course like National Budget, Economics basics, Business basics, Soft skills, Indian Independence struggle, Basic Law, Important features of IndianConstitution etc should be taught to students by teachers from various department in a single Interface.
- 90. There can be improved level of Students-and-Teachers interaction ."

### Student's Feedback-2019-20

## **B.A.(P)**







































































#### Sr. No. Suggestions

- 1. More steps should be taken to sharpen the skills of students, including the educational and cultural skills. Many students are not even aware of all the socities in our college because socities are not much active. Even the notices on the corridors' boards are not changed regularily, at some places there are still 2019 and 2018's notice. The auditorium i.e. sangam parisar's condition is also so bad which needs to be improved.
- 2. Should work on improving the infrastructure and should renovate sangam parisar.
- 3. Please provide students skills so that when they enter in real world they can easily grab the opportunity.
- 4. Classes should be fixed on a particular time because if I attened classes everyday on different times then it became very h