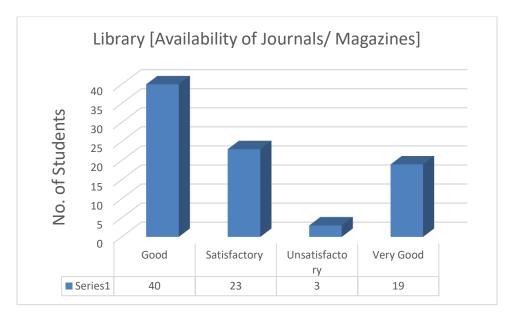

| English                     | 101      |
| 8.     | Hindi                       | 114      |
| 9.     | History                     | 131      |
| 10.    | Journalism                  | 146      |
| 11.    | Mathematics                 | 164      |
| 12.    | Physics                     | 182      |
| 13.    | Zoology                     | 199      |
| 14.    | Sanskrit                    | 217      |
| 15.    | B. Sc. Life Science         | 230      |
| 16.    | B. Sc. Physical Science     | 249      |
| 17.    | B. A. Programme             | 269      |
| 18.    | B. A. (H) Political Science | 287      |

#### Serial Number. 1-85

#### Name of Course: B.Sc. Life Sciences Department: Life Science

#### Semester: II, IV & VI

#### 1.





































































Suggestions:

1. Please maintain more hygiene in college

- 2. Need to provide more perfectly facilities of drinking water & clean toilet too
- 3. The campus remains unclean except at the time of annual fest, the classroom and corridors and especially the auditorium remains dirty always and full of beats by the pigeons, the girls' hostel is yet to be fully constructed, we were promised that the hostel will be built by the next academic session when we took admission in this college but now we are to step into our 3rd year and see no hope for it. The toilets are forever unclean and so unhygienic and some of the staff of the college are extremely rude plus on being insincere towards their task blame it on the students and mentally harass them, I have been a victim of it myself.