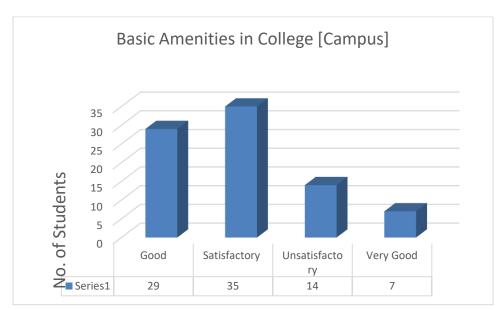

#### 1.

Suggestions:

1. Please maintain more hygiene in college

- 2. Need to provide more perfectly facilities of drinking water & clean toilet too
- 3. The campus remains unclean except at the time of annual fest, the classroom and corridors and especially the auditorium remains dirty always and full of beats by the pigeons, the girls' hostel is yet to be fully constructed, we were promised that the hostel will be built by the next academic session when we took admission in this college but now we are to step into our 3rd year and see no hope for it. The toilets are forever unclean and so unhygienic and some of the staff of the college are extremely rude plus on being insincere towards their task blame it on the students and mentally harass them, I have been a victim of it myself.
- 4. The sangam parisar should be improvised
- 5. Teachers should use chalk and board despite of sharing ppts and pdf with us.
- 6. Please improve infrastructure of campus
- 7. Everything about our college is good
- 8. Need to focus on the unsatisfactory areas.
- 9. Regarding washrooms should be clean and hygienic
- 10. Teachers should use chalk and board despite of sharing ppts and pdf with us.
- 11. Basic amenities in college should be improved
- 12. Toilets should be reconstructed
- 13. College canteen should be maintained properly
- 14. Kindly arrange mock test or give some ideas about open book method...as a student of 3rd year we are facing lot of problems related to open book method...so try to give us information before examination held in July...so we can prepare ourselves for these exams...as a teacher...all teachers may be know something about this mode as teachers prepare the exam paper for open book examination...so kindly help us.
- 15. Students and teachers should know that education is not always about marks
- 16. Toilet need to be cleaned on regular intervals of time.
- 17. Proper sitting arrengment must be there
- 18. Toilets need to clean on regular intervals of hour
- 19. Availability of proper desks
- 20. toilets should be more clean and the infrastructure of classrooms should be better...fans are not working ...there is not good sitting area for the canteen. so these things should be bettr
- 21. Make toilets more clean, infrastructure of the college should be developed, provide info about the competetions, teachers should more involved for providing better practical knowledge of the subjects, hygiene should be more.
- 22. Hygiene of toilets and classrooms
- 23. Please try to interact with students who are unable to express themselves.
- 24. Plz change the window if s4 and clean the washroom or toilet daily
- 25. Overall experience is good but there should be proper infrastructure .
- 26. The washrooms should be more clean and hygienic. Soap should be available in the washrooms.
- 27. The washrooms should be more clean and hygienic. Soap should be available in the washrooms.
- 28. The washrooms should be more clean and hygienic. Soap should be available in the washrooms.
- 29. The college should induce practical knowledge in students as well and provide them with greater internship opportunities.
- 30. The college should provide more internships for science students.
- 31. Need proper hygiene for toilets and canteen