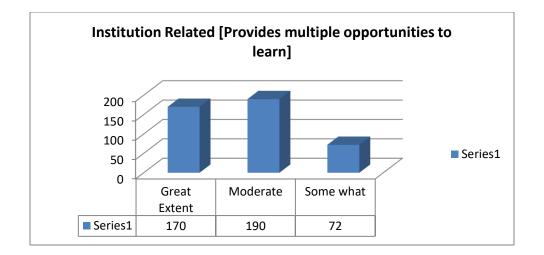

improved
- 85. Improvement in infrastructure
- 86. Maintenance of hygiene in toilet & canteen
- 87. Kalindi is good
- 88. I feel there is low focus on encouraging Science background students to develop leadership qualities. Teachers taking classes with Science students can encourage them for various participation and make them aware of opportunities.
- 89. Some general topics which every student, irrespective of their course like National Budget, Economics basics, Business basics, Soft skills, Indian Independence struggle, Basic Law, Important features of IndianConstitution etc should be taught to students by teachers from various department in a single Interface.
- 90. There can be improved level of Students-and-Teachers interaction ."

### Student's Feedback-2019-20

## **B.A.(P)**







































































#### Sr. No. Suggestions

- 1. More steps should be taken to sharpen the skills of students, including the educational and cultural skills. Many students are not even aware of all the socities in our college because socities are not much active. Even the notices on the corridors' boards are not changed regularily, at some places there are still 2019 and 2018's notice. The auditorium i.e. sangam parisar's condition is also so bad which needs to be improved.
- 2. Should work on improving the infrastructure and should renovate sangam parisar.
- 3. Please provide students skills so that when they enter in real world they can easily grab the opportunity.
- 4. Classes should be fixed on a particular time because if I attened class