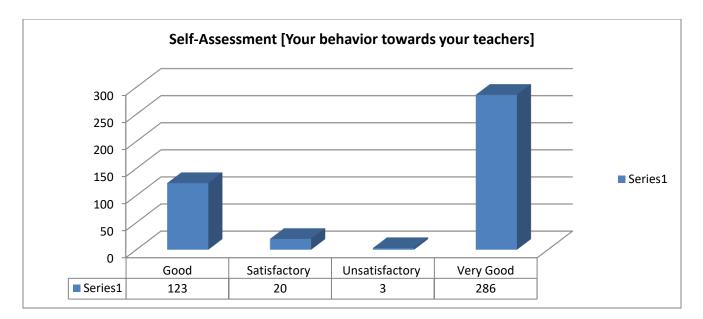

# Student's Feedback B. A. (H) Political Science

| 34.          | Self-Assessment [Your behavior towards Fellow Students]                                                                                                                                                                                                                                                                                                                                                                                                                         |
|--------------|---------------------------------------------------------------------------------------------------------------------------------------------------------------------------------------------------------------------------------------------------------------------------------------------------------------------------------------------------------------------------------------------------------------------------------------------------------------------------------|
|              | 120<br>100<br>80<br>60<br>40<br>20<br>0<br>Good Satisfactory Unsatisfact Very Good<br>0<br>0<br>0<br>0<br>0<br>0<br>0<br>0<br>0<br>0<br>0<br>0<br>0                                                                                                                                                                                                                                                                                                                             |
|              | Series1 69 13 3 113                                                                                                                                                                                                                                                                                                                                                                                                                                                             |
| <i>a</i> 1-  |                                                                                                                                                                                                                                                                                                                                                                                                                                                                                 |
| S. No.<br>1. | Suggestion<br>The infrastructure needs to be improved. Library needs to expand its book                                                                                                                                                                                                                                                                                                                                                                                         |
|              | collection and also try to upload it's resources such as previous year papers<br>on college website. Hygience and cleanliness should be improved. ours is a<br>green college and more work should be done by students ans well as<br>teaching / non teaching staff to make the college space even more<br>enviornment friendly. Sangam paraiar needs some care work as well. The<br>computer lab should be expanded so that more students can acess it .                        |
| 2.           | College needs better teaching staff who have manners of how to talk and<br>also should not he over confident about their job.Teachers should be more<br>non biased. No efforts made for practical experience. NSS is way too in<br>itself, doesn't care about its volunteers. The auditorium could not look<br>more worse<br>Most of the toilets aren't in a condition to be used And taps run out of<br>water alwaysTheir should proper hygiene in canteen and in toilets.     |
|              | <ul> <li>Washrooms should be properly maintained</li> <li>Proper sanitisation of campus should be taken care of.</li> <li>The washrooms need to be maintained and the canteen should also be taken care of. The college and faculty should make more efforts in identifying and promoting the interest of the students</li> <li>1) Toilets are very unhygenic. They are literally in a bad state. Doors are not good. Water is not available. They Need to be clean.</li> </ul> |
|              | <ul><li>2) canteens are not good. Food is not good whether in quality or in quantity too.</li><li>3) office staff needs to understand students.</li><li>And regularity of classes sometimes happens sometimes not and canteen is shit man I literally sometimes regret that why I'm in these college ?</li><li>Please work for the basic amenities(hygiene/toilets etc) at first including; making a better infrastructure and better campus environment the Sangam</li></ul>   |