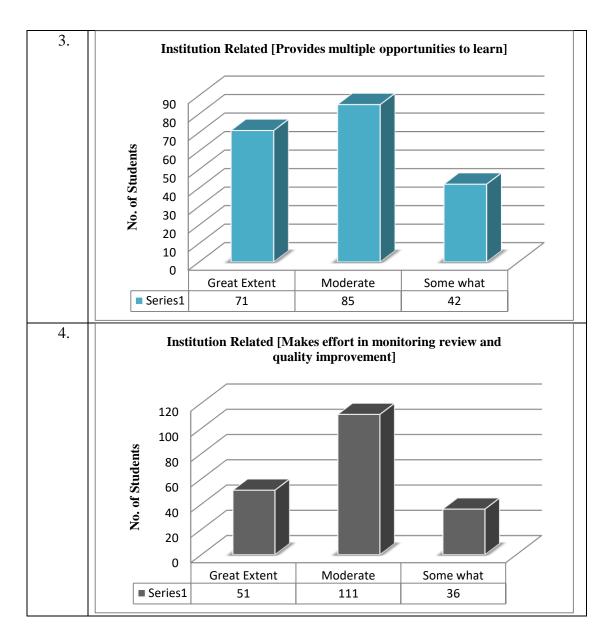

my college fellow who score 17-18/25 marks. I don't have any jealousy, but just want to say that their assignment is out of the "Content" the asked assignment question was something else and fellow writes the answer which was not appropriate for the same. How can the teacher gave such a marks? only because she attended more classes than me. This is partial !

- 15. Teachers can make class more attractive and interactive by using smart class and interacting with every student.
- 16. Please focus on personality development and personal growth of the students so that they are ready to face the harsh world when they leave the college, don't just focus on how to earn more marks, marks are surely not gonna help us anywhere after our college.

# Student's Feedback B. A. (H) Political Science































| 34.          | Self-Assessment [Your behavior towards Fellow Students]                                                                                                                                                                                                                                                                                                                                                                                                                         |
|--------------|---------------------------------------------------------------------------------------------------------------------------------------------------------------------------------------------------------------------------------------------------------------------------------