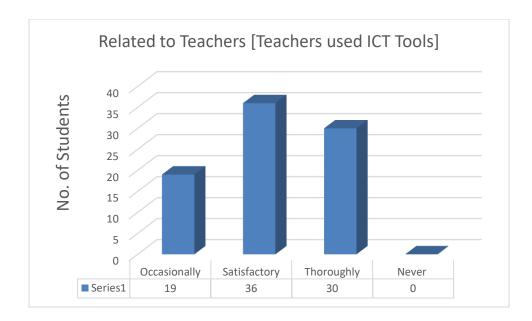

| 87       |
| 7.     | English                     | 101      |
| 8.     | Hindi                       | 114      |
| 9.     | History                     | 131      |
| 10.    | Journalism                  | 146      |
| 11.    | Mathematics                 | 164      |
| 12.    | Physics                     | 182      |
| 13.    | Zoology                     | 199      |
| 14.    | Sanskrit                    | 217      |
| 15.    | B. Sc. Life Science         | 230      |
| 16.    | B. Sc. Physical Science     | 249      |
| 17.    | B. A. Programme             | 269      |
| 18.    | B. A. (H) Political Science | 287      |

#### Serial Number. 1-85

#### Name of Course: B.Sc. Life Sciences Department: Life Science

#### Semester: II, IV & VI

#### 1.





































































Suggestions:

1. Please maintain more hygiene in college

- 2. Need to provide more perfectly facilities of drinking water & clean toilet too
- 3. The campus remains unclean except at the time of annual fest, the classroom and corridors and especially the auditorium remains dirty always and full of beats by the pigeons, the girls' hostel is yet to be fully constructed, we were promised that the hostel will be built by the next academic session when we took admission in this college but now we are to step into our 3rd year and see no hope for it. The toilets are forever unclean and so unhygienic and some of the staff of the college are extremely rude plus on being insincere towards their task blame it on the students and mentally harass them, I ha