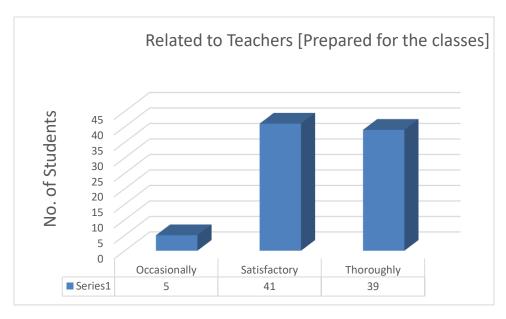

s                   | 87       |
| 7.     | English                     | 101      |
| 8.     | Hindi                       | 114      |
| 9.     | History                     | 131      |
| 10.    | Journalism                  | 146      |
| 11.    | Mathematics                 | 164      |
| 12.    | Physics                     | 182      |
| 13.    | Zoology                     | 199      |
| 14.    | Sanskrit                    | 217      |
| 15.    | B. Sc. Life Science         | 230      |
| 16.    | B. Sc. Physical Science     | 249      |
| 17.    | B. A. Programme             | 269      |
| 18.    | B. A. (H) Political Science | 287      |

#### Serial Number. 1-85

#### Name of Course: B.Sc. Life Sciences Department: Life Science

#### Semester: II, IV & VI

#### 1.





































































Suggestions:

1. Please maintain more hygiene in college

- 2. Need to provide more perfectly facilities of drinking water & clean toilet too
- 3. The campus remains unclean except at the time of annual fest, the classroom and corridors and especially the auditorium remains dirty always and full of beats by the pigeons, the girls' hostel is yet to be fully constructed, we were promised that the hostel will be built by the next academic session when we took admission in this college but now we are to step into our 3rd year and see no hope for it. The toilets are forever unclean and so unhygienic and some of the staff of the college are extremely rude plus on being insincere towards their task blame it on the students and mentally haras