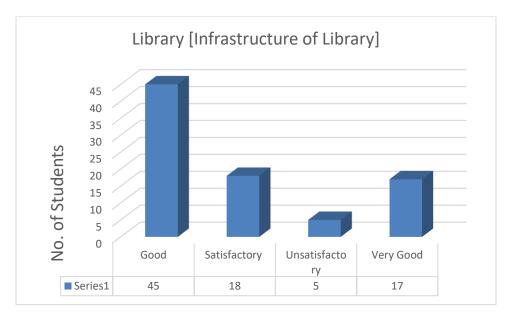

| English                     | 101      |
| 8.     | Hindi                       | 114      |
| 9.     | History                     | 131      |
| 10.    | Journalism                  | 146      |
| 11.    | Mathematics                 | 164      |
| 12.    | Physics                     | 182      |
| 13.    | Zoology                     | 199      |
| 14.    | Sanskrit                    | 217      |
| 15.    | B. Sc. Life Science         | 230      |
| 16.    | B. Sc. Physical Science     | 249      |
| 17.    | B. A. Programme             | 269      |
| 18.    | B. A. (H) Political Science | 287      |

#### Serial Number. 1-85

#### Name of Course: B.Sc. Life Sciences Department: Life Science

#### Semester: II, IV & VI

#### 1.





































































Suggestions:

1. Please maintain more hygiene in college

- 2. Need to provide more perfectly facilities of drinking water & clean toilet too
- 3. The campus remains unclean except at the time of annual fest, the classroom and corridors and especially the auditorium remains dirty always and full of beats by the pigeons, the girls' hostel is yet to be fully constructed, we were promised that the hostel will be built by the next academic session when we took admission in this college but now we are to step into our 3rd year and see no hope for it. The toilets are forever unclean and so unhygienic and some of the staff of the college are extremely rude plus on being insincere towards their task blame it on the students and mentally harass them, I have been a victim of it mys