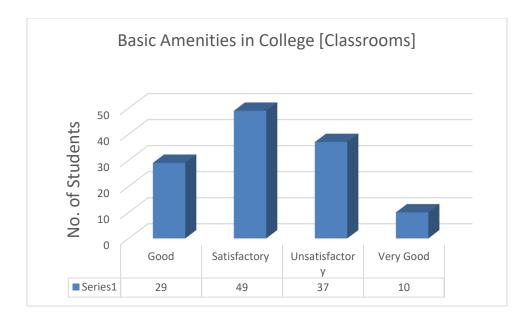

water drinking Machine because it was not Working most of the time and canteen is not clean.
- 56. Toilets and classrooms need the maintenance.
- 57. The non teaching staff should be more polite to students as students are really polite to them. More sports equipment should be there. Library staff should be more polite with student. Classroom should be more ventilated.
- 58. Please maintain the same image and even try to improve it if possible.
- 59. Infrastructure of college should be more better .
- 60. Need clean toilets in the college
- 61. College campus should be more cleaned and work on infrastructure should be done

Serial Number. 1-125

Name of Course: B.Sc. (Prog.) Physical Sciences

Semester: II, IV & VI

#### **Department: Computer Science**



2.











































24.























Suggestions:

- 1. Toilets should be maintained properly.
- 2. More sports equipments should be there in the sports center."

- 3. Lunch break should be of 30 minutes.
- 4. Canteen is very disappointing i think u have to work on it...nd classrooms also
- 5. Many of the things in the college must be corrected. Like cyber center's computers. Classrooms need to be renovated.
- 6. Improve infrastructure.
- 7. Should maintain the hygiene and cleanliness in college
- 8. Just want the auditorium to be renovated soon.
- 9. The facility of drinking water should be improved and the cleanliness and water supply in toilets should be improved.
- 10. Maintenance of hygiene in toilet & canteen
- 11. College timings need to be change
- 12. Toilets should be cleaned