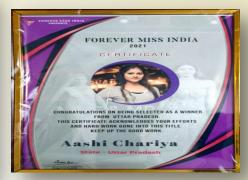

|
|--------|-----------------------------------------------------|------------------------------------------------------------------------------|
| 1      | SHRIMATI<br>PRAKASHWATI<br>NANCHAHAL<br>SCHOLARSHIP | Highest marks in<br>Botany paper of<br>B.Sc. Life Science<br>in part II exam |
| 2      | SHRIMATI<br>LEELA SEHGAL<br>SCHOLARSHIP             | Highest marks in<br>Botany paper of<br>B.sc Life Science<br>in part I exam   |
| 3      | R.S. ROY MEMORIAL SCHOLARSHIP                       | Highest marks in<br>B.Sc.(H) Botany<br>Second Year<br>( Sem III+ Sem IV)     |
| 4      | BIDYAPATI<br>MISHRA<br>MEMORIAL<br>SCHOLARSHIP      | Highest marks in<br>Botany(H), 1 <sup>st</sup> year<br>(I+II Sem)            |

# Student's Achievements













### Vartika Srivastava IISER





Aashi Chariya Forever Miss India 2021 UP

# Alumni's Achievements

Dr. Vini Sharma- Assistant Professor, Forensic
Department, Galgotia University, Noida, U.P
Niharika Tiwari- Research Associate, Jamia Hamdard
Megha- Food Corporation of India (Delhi)
Yakshina Sharma- Branch Postmaster, Jammu
Pramada Sharan- Aditya Birla Group (Ultra Tech
Cement)