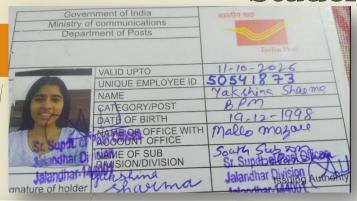

# Alumni's Achievements

Dr. Vini Sharma- Assistant Professor, Forensic
Department, Galgotia University, Noida, U.P
Niharika Tiwari- Research Associate, Jamia Hamdard
Megha- Food Corporation of India (Delhi)
Yakshina Sharma- Branch Postmaster, Jammu
Pramada Sharan- Aditya Birla Group (Ultra Tech
Cement)