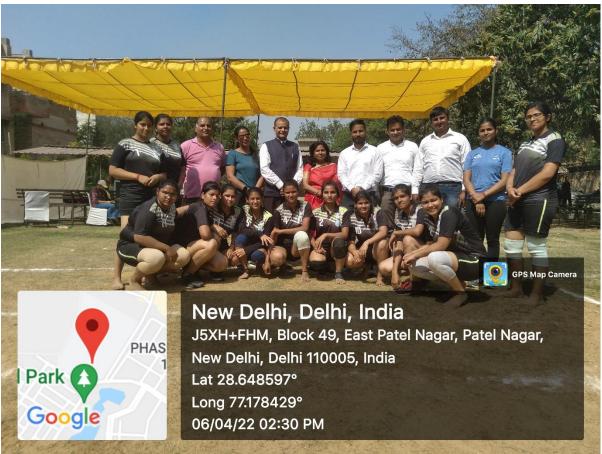

## Academic Session 2021-2022 Kalindi College Invitational Inter College Tournament Sports Society Report

Sports Society of Department of Physical Education organized invitational inter-college tournament of Kabaddi, Table tennis, Volleyball (women) and chess, carrom for special category students on 6<sup>th</sup> to 7<sup>th</sup> April 2022. In the opening ceremony Dr. Sudershan Pathak, Former Deputy Director of Delhi University Sports Council was the Chief guest. Mr. Mohit Chillar (Pro Kabaddi and International player) was the Guest of Honor. Mr. M.S, Tyagi General Secretary of Kho-Kho Fédération of India and Retd. The project officer from SAI, was the special invitee on this occasion. Principal Prof. Naina Hasija blessed and motivated the players, in the presence of convenor Dr. Renu Bala. Organizer Dr. Sunita Sharma and all the sports committee members, President of Sports Society Ms. Amisha Tyagi, and Sports Secretory Ms. Akansha Sharma. Many colleges (Seventeen College) of Delhi University participated in this tournament.