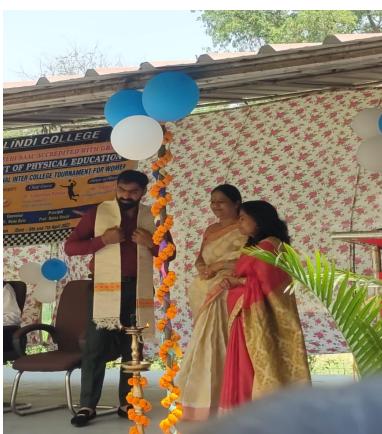

## Academic Session 2021-2022 Kalindi College Invitational Inter College Tournament Sports Society Report

Sports Society of Department of Physical Education organized invitational inter-college tournament of Kabaddi, Table tennis, Volleyball (women) and chess, carrom for special category students on 6<sup>th</sup> to 7<sup>th</sup> April 2022. In the opening ceremony Dr. Sudershan Pathak, Former Deputy Director of Delhi University Sports Council was the Chief guest. Mr. Mohit Chillar (Pro Kabaddi and International player) was the Guest of Honor. Mr. M.S, Tyagi General Secretary of Kho-Kho Fédération of India and Retd. The project officer from SAI, was the special invitee on this occasion. Principal Prof. Naina Hasija blessed and motivated the players, in the presence of convenor Dr. Renu Bala. Organizer Dr. Sunita Sharma and all the sports committee members, President of Sports Society Ms. Amisha Tyagi, and Sports Secretory Ms. Akansha Sharma. Many colleges (Seventeen College) of Delhi University participated in this tournament.