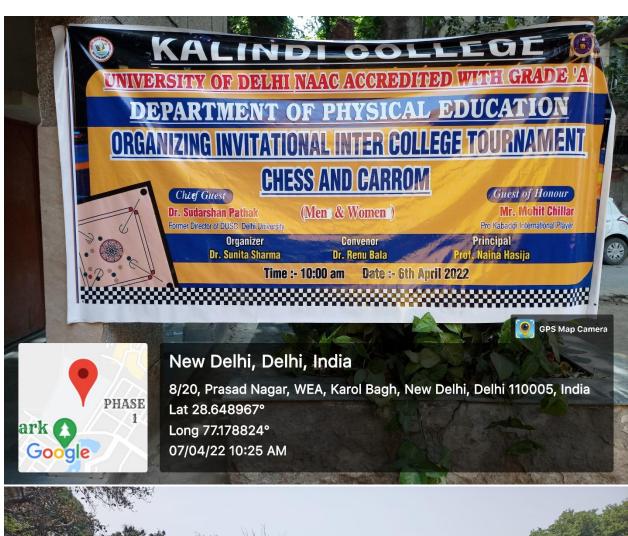

## Academic Session 2021-2022 Kalindi College Invitational Inter College Tournament Sports Society Report

Sports Society of Department of Physical Education organized invitational inter-college tournament of Kabaddi, Table tennis, Volleyball (women) and chess, carrom for special category students on 6<sup>th</sup> to 7<sup>th</sup> April 2022. In the opening ceremony Dr. Sudershan Pathak, Former Deputy Director of Delhi University Sports Council was the Chief guest. Mr. Mohit Chillar (Pro Kabaddi and International player) was the Guest of Honor. Mr. M.S, Tyagi General Secretary of Kho-Kho Fédération of India and Retd. The project officer from SAI, was the special invitee on this occasion. Principal Prof. Naina Hasija blessed and motivated the players, in the presence of convenor Dr. Renu Bala. Organizer Dr. Sunita Sharma and all the sports committee members, President of Sports Society Ms. Amisha Tyagi, and Sports Secretory Ms. Akansha Sharma. Many colleges (Seventeen College) of Delhi University participated in this tournament.