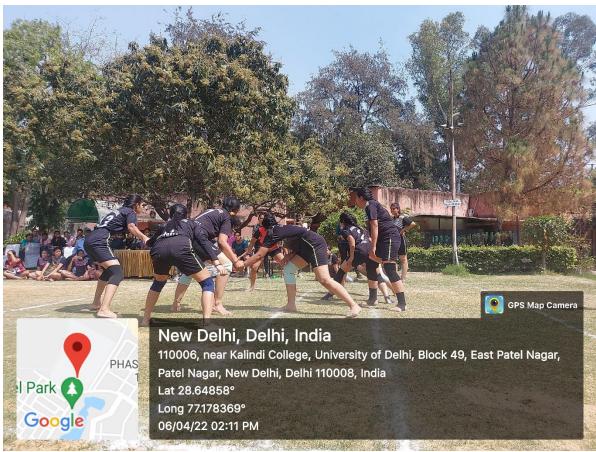

In the Kabaddi tournament LBC got first, Kalindi Second and Mata sundri third position. In Volleyball tournament SPM got first position, JMC second and Gargi third position. In table tennis LSR, Miranda and Kalindi College got, First, Second and third positions respectively. In the Special category of Chess, Kiran and Neha from Kalindi college got first and second positions. In the Chess for PH category, Kalindi college got first and second positions.

| Game         | Ist Position    | II <sup>nd</sup> Position | III <sup>rd</sup> Position |
|--------------|-----------------|---------------------------|----------------------------|
| Kabaddi      | LBC             | Kalindi College           | Mata Sunderi               |
|              |                 |                           | College                    |
| Table tennis | LSR College     | Miranda House             | Kalindi College            |
| Volleyball   | SPM College JMC |                           | Gargi College              |
| Chess (V.I)  | Neha Kalindi    | Muskan LSR                | Sajia LSR                  |
|              | college         |                           | _                          |
| Chess (P.H)  | Kiran Kalindi   | Ayushi Kalindi            |                            |
|              | College         | College                   |                            |
| Carrom       | Kiran Kalindi   | Neha Kalindi              |                            |
|              |                 | College                   |                            |