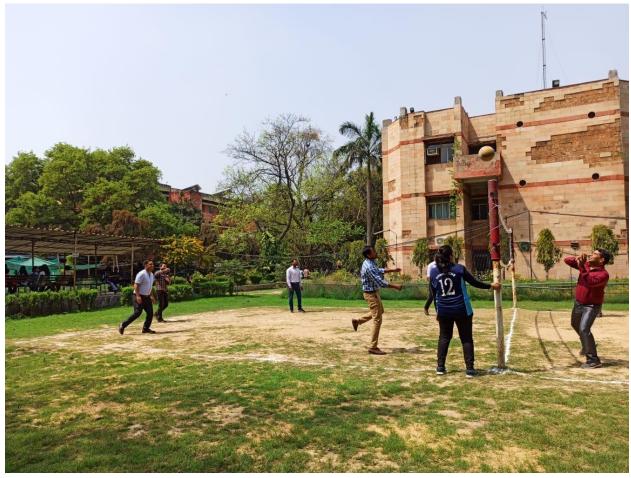

## Academic Session 2021-2022 Kalindi College Invitational Inter College Tournament Sports Society Report

Sports Society of Department of Physical Education organized invitational inter-college tournament of Kabaddi, Table tennis, Volleyball (women) and chess, carrom for special category students on 6<sup>th</sup> to 7<sup>th</sup> April 2022. In the opening ceremony Dr. Sudershan Pathak, Former Deputy Director of Delhi University Sports Council was the Chief guest. Mr. Mohit Chillar (Pro Kabaddi and International player) was the Guest of Honor. Mr. M.S, Tyagi General Secretary of Kho-Kho Fédération of India and Retd. The project officer from SAI, was the special invitee on this occasion. Principal Prof. Naina Hasija blessed and motivated the players, in the presence of convenor Dr. Renu Bala. Organizer Dr. Sunita Sharma and all the sports committee members, President of Sports Society Ms. Amisha Tyagi, and Sports Secretory Ms. Akansha Sharma. Many colleges (Seventeen College) of Delhi University participated in this tournament.

In the Kabaddi tournament LBC got first, Kalindi Second and Mata sundri third position. In Volleyball tournament SPM got first position, JMC second and Gargi third position. In table tennis LSR, Miranda and Kalindi College got, First, Second and third positions respectively. In the Special category of Chess, Kiran and Neha from Kalindi college got first and second positions. In the Chess for PH category, Kalindi college got first and second positions.