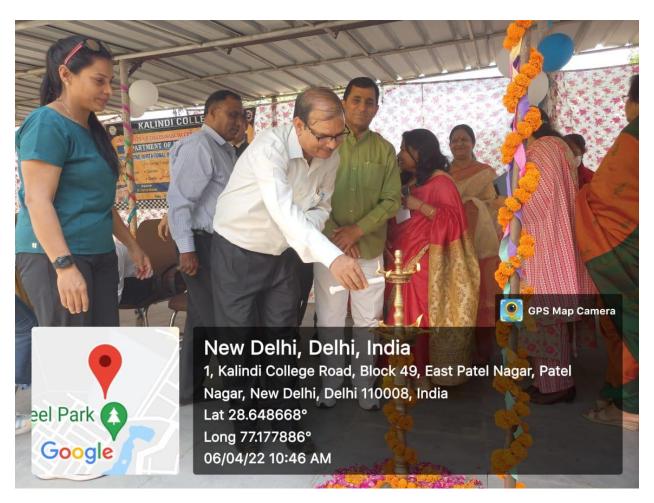

## Academic Session 2021-2022 Kalindi College Invitational Inter College Tournament Sports Society Report

Sports Society of Department of Physical Education organized invitational inter-college tournament of Kabaddi, Table tennis, Volleyball (women) and chess, carrom for special category students on 6<sup>th</sup> to 7<sup>th</sup> April 2022. In the opening ceremony Dr. Sudershan Pathak, Former Deputy Director of Delhi University Sports Council was the Chief guest. Mr. Mohit Chillar (Pro Kabaddi and International player) was the Guest of Honor. Mr. M.S, Tyagi General Secretary of Kho-Kho Fédération of India and Retd. The project officer from SAI, was the special invitee on this occasion. Principal Prof. Naina Hasija blessed and motivated the players, in the presence of convenor Dr. Renu Bala. Organizer Dr. Sunita Sharma and all the sports committee members, President of Sports Society Ms. Amisha Tyagi, and Sports Secretory Ms. Akansha Sharma. Many colleges (Seventeen College) of Delhi University participated in this tournament.