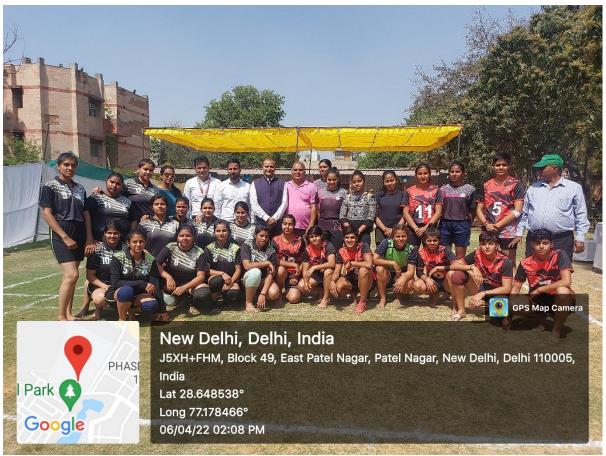

## Academic Session 2021-2022 Kalindi College Invitational Inter College Tournament Sports Society Report

Sports Society of Department of Physical Education organized invitational inter-college tournament of Kabaddi, Table tennis, Volleyball (women) and chess, carrom for special category students on 6<sup>th</sup> to 7<sup>th</sup> April 2022. In the opening ceremony Dr. Sudershan Pathak, Former Deputy Director of Delhi University Sports Council was the Chief guest. Mr. Mohit Chillar (Pro Kabaddi and International player) was the Guest of Honor. Mr. M.S, Tyagi General Secretary of Kho-Kho Fédération of India and Retd. The project officer from SAI, was the special invitee on this occasion. Principal Prof. Naina Hasija blessed and motivated the players, in the presence of convenor Dr. Renu Bala. Organizer Dr. Sunita Sharma and all the sports committee members, President of Sports Society Ms. Amisha Tyagi, and Sports Secretory Ms. Akansha Sharma. Many colleges (Seventeen College) of Delhi University participated in this tournament.

In the Kabaddi tournament LBC got first, Kalindi Second and Mata sundri third position. In Volleyball tournament SPM got first position, JMC second and Gargi third position. In table tennis LSR, Miranda and Kalindi College got, First, Second and third positions respectively. In the Special category of Chess, Kiran and Neha from Kalindi college got first and second positions. In the Chess for PH category, Kalindi college got first and second positions.