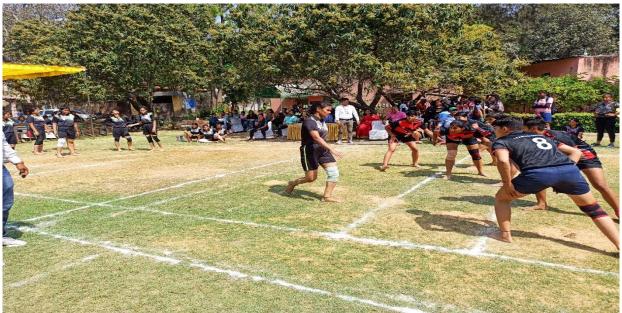

## Academic Session 2021-2022 Kalindi College Invitational Inter College Tournament Sports Society Report

Sports Society of Department of Physical Education organized invitational inter-college tournament of Kabaddi, Table tennis, Volleyball (women) and chess, carrom for special category students on 6<sup>th</sup> to 7<sup>th</sup> April 2022. In the opening ceremony Dr. Sudershan Pathak, Former Deputy Director of Delhi University Sports Council was the Chief guest. Mr. Mohit Chillar (Pro Kabaddi and International player) was the Guest of Honor. Mr. M.S, Tyagi General Secretary of Kho-Kho Fédération of India and Retd. The project officer from SAI, was the special invitee on this occasion. Principal Prof. Naina Hasija blessed and motivated the players, in the presence of convenor Dr. Renu Bala. Organizer Dr. Sunita Sharma and all the sports committee members, President of Sports Society Ms. Amisha Tyagi, and Sports Secretory Ms. Akansha Sharma. Many colleges (Seventeen College) of Delhi University participated in this tournament.

In the Kabaddi tournament LBC got first, Kalindi Second and Mata sundri third position. In Volleyball tournament SPM got first position, JMC second and Gargi third position. In table tennis LSR, Miranda and Kalindi College got, First, Second and third positions respectively. In the Special category of Chess, Kiran and Neha from Kalindi college got first and second positions. In the Chess for PH category, Kalindi college got first and second positions.

| Game         | Ist Position    | II <sup>nd</sup> Position | III <sup>rd</sup> Position |
|--------------|-----------------|---------------------------|----------------------------|
| Kabaddi      | LBC             | Kalindi College           | Mata Sunderi               |
|              |                 |                           | College                    |
| Table tennis | LSR College     | Miranda House             | Kalindi College            |
| Volleyball   | SPM College JMC |                           | Gargi College              |
| Chess (V.I)  | Neha Kalindi    | Muskan LSR                | Sajia LSR                  |
|              | college         |                           | _                          |
| Chess (P.H)  | Kiran Kalindi   | Ayushi Kalindi            |                            |
|              | College         | College                   |                            |
| Carrom       | Kiran Kalindi   | Neha Kalindi              |                            |
|              |                 | College                   |                            |