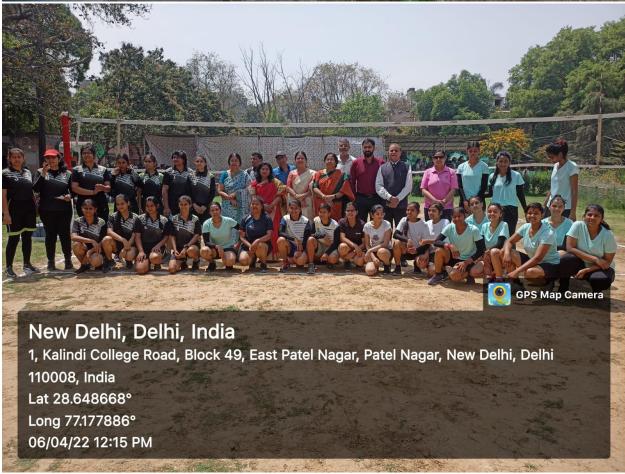

## Academic Session 2021-2022 Kalindi College Invitational Inter College Tournament Sports Society Report

Sports Society of Department of Physical Education organized invitational inter-college tournament of Kabaddi, Table tennis, Volleyball (women) and chess, carrom for special category students on 6<sup>th</sup> to 7<sup>th</sup> April 2022. In the opening ceremony Dr. Sudershan Pathak, Former Deputy Director of Delhi University Sports Council was the Chief guest. Mr. Mohit Chillar (Pro Kabaddi and International player) was the Guest of Honor. Mr. M.S, Tyagi General Secretary of Kho-Kho Fédération of India and Retd. The project officer from SAI, was the special invitee on this occasion. Principal Prof. Naina Hasija blessed and motivated the players, in the presence of convenor Dr. Renu Bala. Organizer Dr. Sunita Sharma and all the sports committee members, President of Sports Society Ms. Amisha Tyagi, and Sports Secretory Ms. Akansha Sharma. Many colleges (Seventeen College) of Delhi University participated in this tournament.

In the Kabaddi tournament LBC got first, Kalindi Second and Mata sundri third position. In Volleyball tournament SPM got first position, JMC second and Gargi third position. In table tennis LSR, Miranda and Kalindi College got, First, Second and third positions respectively. In the Special category of Chess, Kiran and Neha from Kalindi college got first and second positions. In the Chess for PH category, Kalindi college got first and second positions.