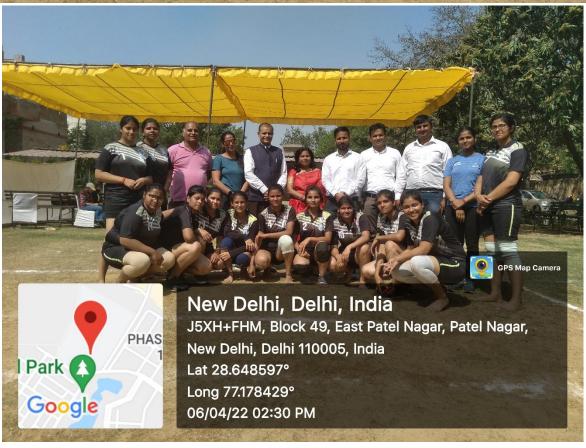

## Academic Session 2021-2022 Kalindi College Invitational Inter College Tournament Sports Society Report

Sports Society of Department of Physical Education organized invitational inter-college tournament of Kabaddi, Table tennis, Volleyball (women) and chess, carrom for special category students on 6<sup>th</sup> to 7<sup>th</sup> April 2022. In the opening ceremony Dr. Sudershan Pathak, Former Deputy Director of Delhi University Sports Council was the Chief guest. Mr. Mohit Chillar (Pro Kabaddi and International player) was the Guest of Honor. Mr. M.S, Tyagi General Secretary of Kho-Kho Fédération of India and Retd. The project officer from SAI, was the special invitee on this occasion. Principal Prof. Naina Hasija blessed and motivated the players, in the presence of convenor Dr. Renu Bala. Organizer Dr. Sunita Sharma and all the sports committee members, President of Sports Society Ms. Amisha Tyagi, and Sports Secretory Ms. Akansha Sharma. Many colleges (Seventeen College) of Delhi University participated in this tournament.