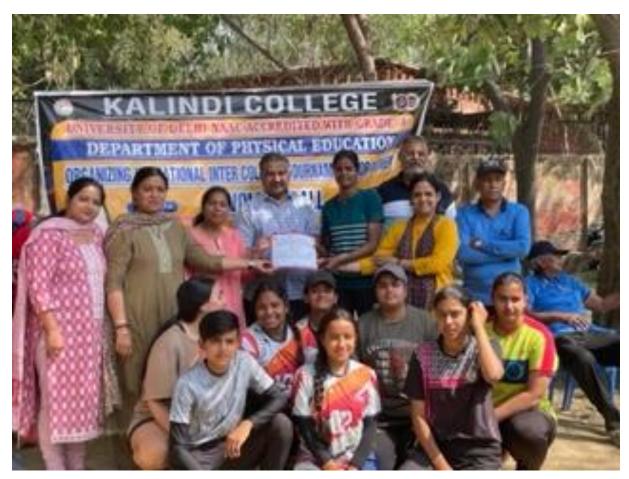

## Academic Session 2021-2022 Kalindi College Invitational Inter College Tournament Sports Society Report

Sports Society of Department of Physical Education organized invitational inter-college tournament of Kabaddi, Table tennis, Volleyball (women) and chess, carrom for special category students on 6<sup>th</sup> to 7<sup>th</sup> April 2022. In the opening ceremony Dr. Sudershan Pathak, Former Deputy Director of Delhi University Sports Council was the Chief guest. Mr. Mohit Chillar (Pro Kabaddi and International player) was the Guest of Honor. Mr. M.S, Tyagi General Secretary of Kho-Kho Fédération of India and Retd. The project officer from SAI, was the special invitee on this occasion. Principal Prof. Naina Hasija blessed and motivated the players, in the presence of convenor Dr. Renu Bala. Organizer Dr. Sunita Sharma and all the sports committee members, President of Sports Society Ms. Amisha Tyagi, and Sports Secretory Ms. Akansha Sharma. Many colleges (Seventeen College) of Delhi University participated in this tournament.