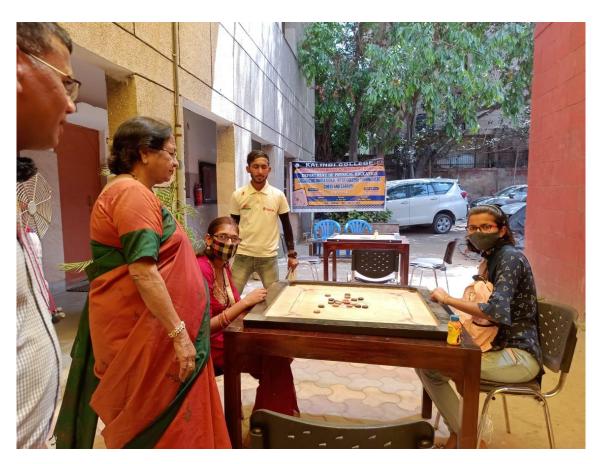

## Academic Session 2021-2022 Kalindi College Invitational Inter College Tournament Sports Society Report

Sports Society of Department of Physical Education organized invitational inter-college tournament of Kabaddi, Table tennis, Volleyball (women) and chess, carrom for special category students on 6<sup>th</sup> to 7<sup>th</sup> April 2022. In the opening ceremony Dr. Sudershan Pathak, Former Deputy Director of Delhi University Sports Council was the Chief guest. Mr. Mohit Chillar (Pro Kabaddi and International player) was the Guest of Honor. Mr. M.S, Tyagi General Secretary of Kho-Kho Fédération of India and Retd. The project officer from SAI, was the special invitee on this occasion. Principal Prof. Naina Hasija blessed and motivated the players, in the presence of convenor Dr. Renu Bala. Organizer Dr. Sunita Sharma and all the sports committee members, President of Sports Society Ms. Amisha Tyagi, and Sports Secretory Ms. Akansha Sharma. Many colleges (Seventeen College) of Delhi University participated in this tournament.

In the Kabaddi tournament LBC got first, Kalindi Second and Mata sundri third position. In Volleyball tournament SPM got first position, JMC second and Gargi third position. In table tennis LSR, Miranda and Kalindi College got, First, Second and third positions respectively. In the Special category of Chess, Kiran and Neha from Kalindi college got first and second positions. In the Chess for PH category, Kalindi college got first and second positions.

| Game         | Ist Position    | II <sup>nd</sup> Position | III <sup>rd</sup> Position |
|--------------|-----------------|---------------------------|----------------------------|
| Kabaddi      | LBC             | Kalindi College           | Mata Sunderi               |
|              |                 |                           | College                    |
| Table tennis | LSR College     | Miranda House             | Kalindi College            |
| Volleyball   | SPM College JMC |                           | Gargi College              |
| Chess (V.I)  | Neha Kalindi    | Muskan LSR                | Sajia LSR                  |
|              | college         |                           | _                          |
| Chess (P.H)  | Kiran Kalindi   | Ayushi Kalindi            |                            |
|              | College         | College                   |                            |
| Carrom       | Kiran Kalindi   | Neha Kalindi              |                            |
|              |                 | College                   |                            |