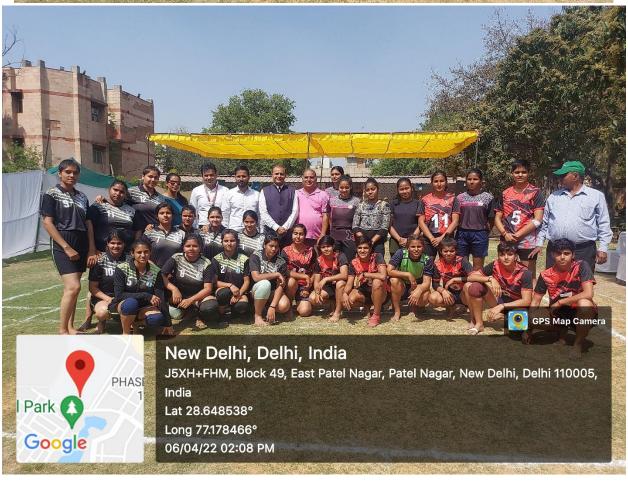

## Academic Session 2021-2022 Kalindi College Invitational Inter College Tournament Sports Society Report

Sports Society of Department of Physical Education organized invitational inter-college tournament of Kabaddi, Table tennis, Volleyball (women) and chess, carrom for special category students on 6<sup>th</sup> to 7<sup>th</sup> April 2022. In the opening ceremony Dr. Sudershan Pathak, Former Deputy Director of Delhi University Sports Council was the Chief guest. Mr. Mohit Chillar (Pro Kabaddi and International player) was the Guest of Honor. Mr. M.S, Tyagi General Secretary of Kho-Kho Fédération of India and Retd. The project officer from SAI, was the special invitee on this occasion. Principal Prof. Naina Hasija blessed and motivated the players, in the presence of convenor Dr. Renu Bala. Organizer Dr. Sunita Sharma and all the sports committee members, President of Sports Society Ms. Amisha Tyagi, and Sports Secretory Ms. Akansha Sharma. Many colleges (Seventeen College) of Delhi University participated in this tournament.

In the Kabaddi tournament LBC got first, Kalindi Second and Mata sundri third position. In Volleyball tournament SPM got first position, JMC second and Gargi third position. In table tennis LSR, Miranda and Kalindi College got, First, Second and third positions respectively. In the Special category of Chess, Kiran and Neha from Kalindi college got first and second positions. In the Chess for PH category, Kalindi college got first and second positions.