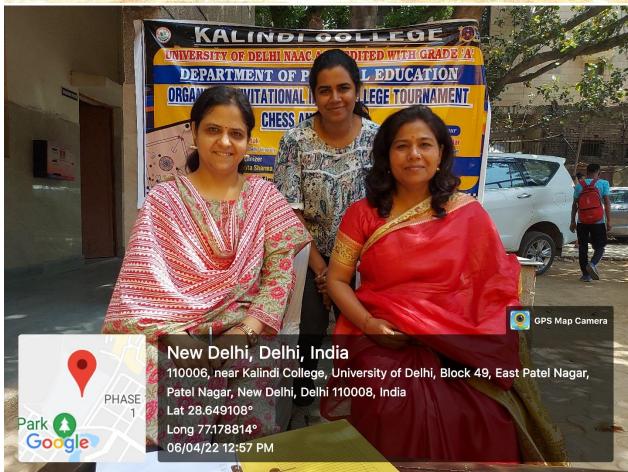

## Academic Session 2021-2022 Kalindi College Invitational Inter College Tournament Sports Society Report

Sports Society of Department of Physical Education organized invitational inter-college tournament of Kabaddi, Table tennis, Volleyball (women) and chess, carrom for special category students on 6<sup>th</sup> to 7<sup>th</sup> April 2022. In the opening ceremony Dr. Sudershan Pathak, Former Deputy Director of Delhi University Sports Council was the Chief guest. Mr. Mohit Chillar (Pro Kabaddi and International player) was the Guest of Honor. Mr. M.S, Tyagi General Secretary of Kho-Kho Fédération of India and Retd. The project officer from SAI, was the special invitee on this occasion. Principal Prof. Naina Hasija blessed and motivated the players, in the presence of convenor Dr. Renu Bala. Organizer Dr. Sunita Sharma and all the sports committee members, President of Sports Society Ms. Amisha Tyagi, and Sports Secretory Ms. Akansha Sharma. Many colleges (Seventeen College) of Delhi University participated in this tournament.