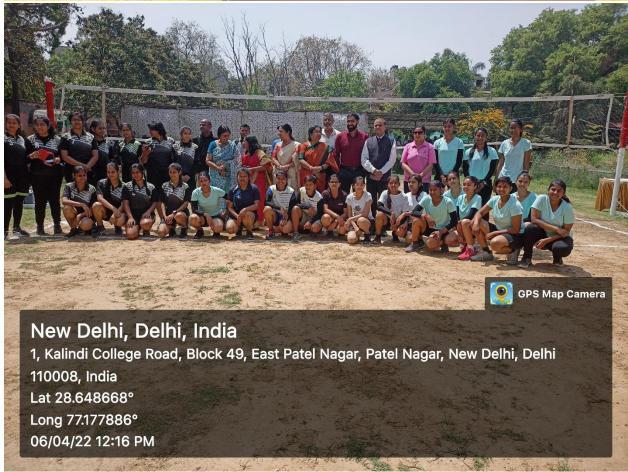

## Academic Session 2021-2022 Kalindi College Invitational Inter College Tournament Sports Society Report

Sports Society of Department of Physical Education organized invitational inter-college tournament of Kabaddi, Table tennis, Volleyball (women) and chess, carrom for special category students on 6<sup>th</sup> to 7<sup>th</sup> April 2022. In the opening ceremony Dr. Sudershan Pathak, Former Deputy Director of Delhi University Sports Council was the Chief guest. Mr. Mohit Chillar (Pro Kabaddi and International player) was the Guest of Honor. Mr. M.S, Tyagi General Secretary of Kho-Kho Fédération of India and Retd. The project officer from SAI, was the special invitee on this occasion. Principal Prof. Naina Hasija blessed and motivated the players, in the presence of convenor Dr. Renu Bala. Organizer Dr. Sunita Sharma and all the sports committee members, President of Sports Society Ms. Amisha Tyagi, and Sports Secretory Ms. Akansha Sharma. Many colleges (Seventeen College) of Delhi University participated in this tournament.

In the Kabaddi tournament LBC got first, Kalindi Second and Mata sundri third position. In Volleyball tournament SPM got first position, JMC second and Gargi third position. In table tennis LSR, Miranda and Kalindi College got, First, Second and third positions respectively. In the Special category of Chess, Kiran and Neha from Kalindi college got first and second positions. In the Chess for PH category, Kalindi college got first and second positions.