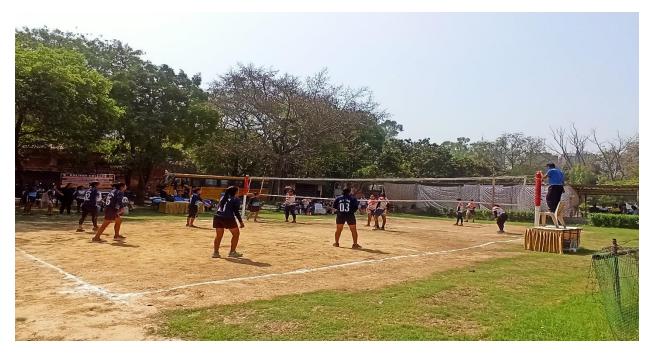

In the Kabaddi tournament LBC got first, Kalindi Second and Mata sundri third position. In Volleyball tournament SPM got first position, JMC second and Gargi third position. In table tennis LSR, Miranda and Kalindi College got, First, Second and third positions respectively. In the Special category of Chess, Kiran and Neha from Kalindi college got first and second positions. In the Chess for PH category, Kalindi college got first and second positions.

| Game         | Ist Position    | II <sup>nd</sup> Position | III <sup>rd</sup> Position |
|--------------|-----------------|---------------------------|----------------------------|
| Kabaddi      | LBC             | Kalindi College           | Mata Sunderi               |
|              |                 |                           | College                    |
| Table tennis | LSR College     | Miranda House             | Kalindi College            |
| Volleyball   | SPM College JMC |                           | Gargi College              |
| Chess (V.I)  | Neha Kalindi    | Muskan LSR                | Sajia LSR                  |
|              | college         |                           | _                          |
| Chess (P.H)  | Kiran Kalindi   | Ayushi Kalindi            |                            |
|              | College         | College                   |                            |
| Carrom       | Kiran Kalindi   | Neha Kalindi              |                            |
|              |                 | College                   |                            |