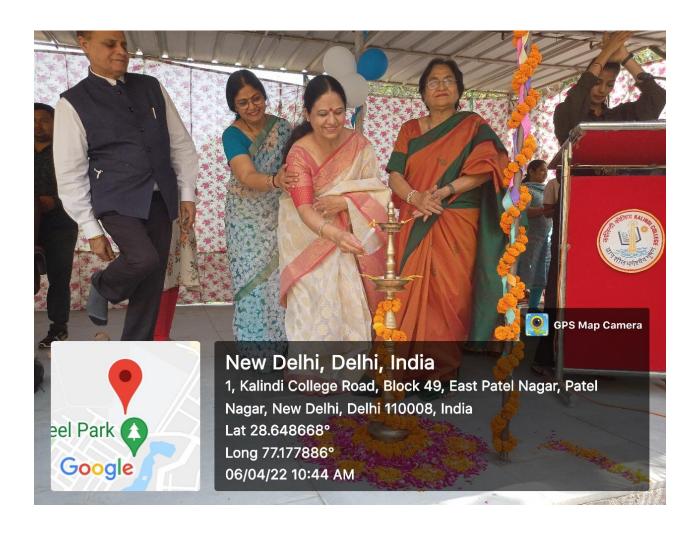

## Academic Session 2021-2022 Kalindi College Invitational Inter College Tournament Sports Society Report

Sports Society of Department of Physical Education organized invitational inter-college tournament of Kabaddi, Table tennis, Volleyball (women) and chess, carrom for special category students on 6<sup>th</sup> to 7<sup>th</sup> April 2022. In the opening ceremony Dr. Sudershan Pathak, Former Deputy Director of Delhi University Sports Council was the Chief guest. Mr. Mohit Chillar (Pro Kabaddi and International player) was the Guest of Honor. Mr. M.S, Tyagi General Secretary of Kho-Kho Fédération of India and Retd. The project officer from SAI, was the special invitee on this occasion. Principal Prof. Naina Hasija blessed and motivated the players, in the presence of convenor Dr. Renu Bala. Organizer Dr. Sunita Sharma and all the sports committee members, President of Sports Society Ms. Amisha Tyagi, and Sports Secretory Ms. Akansha Sharma. Many colleges (Seventeen College) of Delhi University participated in this tournament.