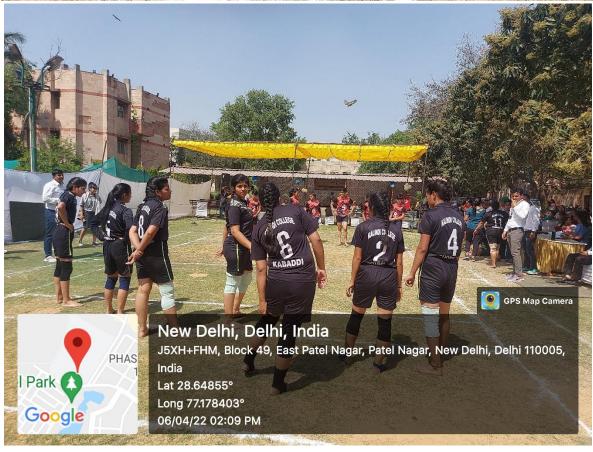

In the Kabaddi tournament LBC got first, Kalindi Second and Mata sundri third position. In Volleyball tournament SPM got first position, JMC second and Gargi third position. In table tennis LSR, Miranda and Kalindi College got, First, Second and third positions respectively. In the Special category of Chess, Kiran and Neha from Kalindi college got first and second positions. In the Chess for PH category, Kalindi college got first and second positions.

| Game         | Ist Position    | II <sup>nd</sup> Position | III <sup>rd</sup> Position |
|--------------|-----------------|---------------------------|----------------------------|
| Kabaddi      | LBC             | Kalindi College           | Mata Sunderi               |
|              |                 |                           | College                    |
| Table tennis | LSR College     | Miranda House             | Kalindi College            |
| Volleyball   | SPM College JMC |                           | Gargi College              |
| Chess (V.I)  | Neha Kalindi    | Muskan LSR                | Sajia LSR                  |
|              | college         |                           | _                          |
| Chess (P.H)  | Kiran Kalindi   | Ayushi Kalindi            |                            |
|              | College         | College                   |                            |
| Carrom       | Kiran Kalindi   | Neha Kalindi              |                            |
|              |                 | College                   |                            |