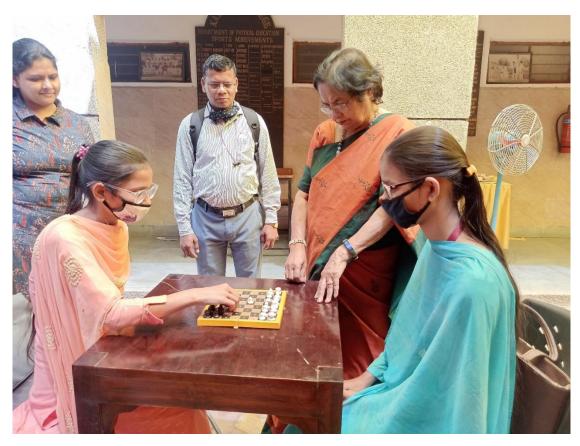

## Academic Session 2021-2022 Kalindi College Invitational Inter College Tournament Sports Society Report

Sports Society of Department of Physical Education organized invitational inter-college tournament of Kabaddi, Table tennis, Volleyball (women) and chess, carrom for special category students on 6<sup>th</sup> to 7<sup>th</sup> April 2022. In the opening ceremony Dr. Sudershan Pathak, Former Deputy Director of Delhi University Sports Council was the Chief guest. Mr. Mohit Chillar (Pro Kabaddi and International player) was the Guest of Honor. Mr. M.S, Tyagi General Secretary of Kho-Kho Fédération of India and Retd. The project officer from SAI, was the special invitee on this occasion. Principal Prof. Naina Hasija blessed and motivated the players, in the presence of convenor Dr. Renu Bala. Organizer Dr. Sunita Sharma and all the sports committee members, President of Sports Society Ms. Amisha Tyagi, and Sports Secretory Ms. Akansha Sharma. Many colleges (Seventeen College) of Delhi University participated in this tournament.

In the Kabaddi tournament LBC got first, Kalindi Second and Mata sundri third position. In Volleyball tournament SPM got first position, JMC second and Gargi third position. In table tennis LSR, Miranda and Kalindi College got, First, Second and third positions respectively. In the Special category of Chess, Kiran and Neha from Kalindi college got first and second positions. In the Chess for PH category, Kalindi college got first and second positions.

| Game         | Ist Position    | II <sup>nd</sup> Position | III <sup>rd</sup> Position |
|--------------|-----------------|---------------------------|----------------------------|
| Kabaddi      | LBC             | Kalindi College           | Mata Sunderi               |
|              |                 |                           | College                    |
| Table tennis | LSR College     | Miranda House             | Kalindi College            |
| Volleyball   | SPM College JMC |                           | Gargi College              |
| Chess (V.I)  | Neha Kalindi    | Muskan LSR                | Sajia LSR                  |
|              | college         |                           | _                          |
| Chess (P.H)  | Kiran Kalindi   | Ayushi Kalindi            |                            |
|              | College         | College                   |                            |
| Carrom       | Kiran Kalindi   | Neha Kalindi              |                            |
|              |                 | College                   |                            |