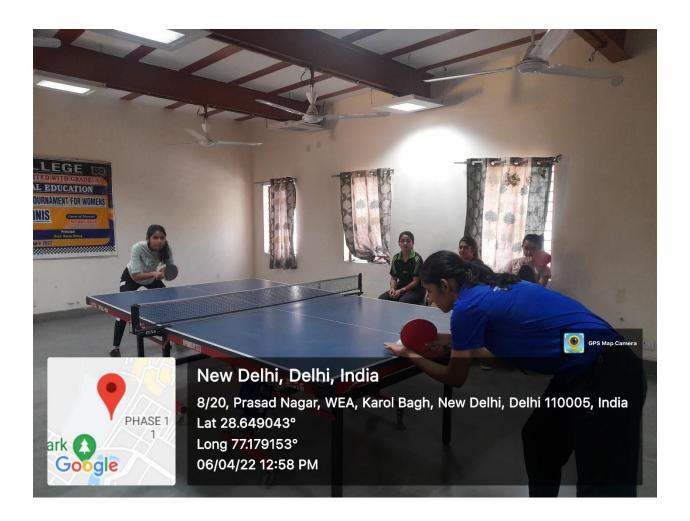

In the Kabaddi tournament LBC got first, Kalindi Second and Mata sundri third position. In Volleyball tournament SPM got first position, JMC second and Gargi third position. In table tennis LSR, Miranda and Kalindi College got, First, Second and third positions respectively. In the Special category of Chess, Kiran and Neha from Kalindi college got first and second positions. In the Chess for PH category, Kalindi college got first and second positions.

| Game         | Ist Position    | II <sup>nd</sup> Position | III <sup>rd</sup> Position |
|--------------|-----------------|---------------------------|----------------------------|
| Kabaddi      | LBC             | Kalindi College           | Mata Sunderi               |
|              |                 |                           | College                    |
| Table tennis | LSR College     | Miranda House             | Kalindi College            |
| Volleyball   | SPM College JMC |                           | Gargi College              |
| Chess (V.I)  | Neha Kalindi    | Muskan LSR                | Sajia LSR                  |
|              | college         |                           | _                          |
| Chess (P.H)  | Kiran Kalindi   | Ayushi Kalindi            |                            |
|              | College         | College                   |                            |
| Carrom       | Kiran Kalindi   | Neha Kalindi              |                            |
|              |                 | College                   |                            |