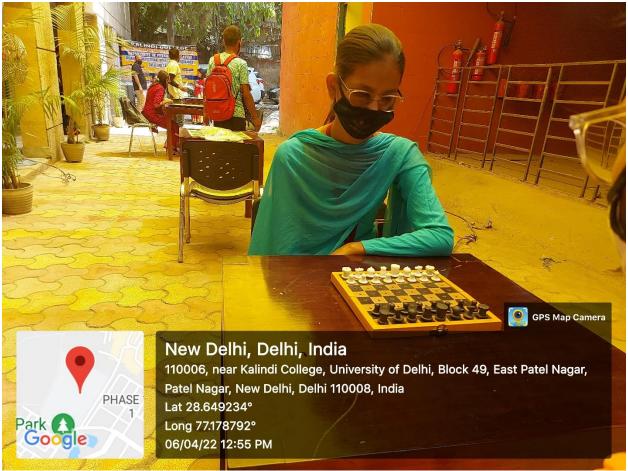

In the Kabaddi tournament LBC got first, Kalindi Second and Mata sundri third position. In Volleyball tournament SPM got first position, JMC second and Gargi third position. In table tennis LSR, Miranda and Kalindi College got, First, Second and third positions respectively. In the Special category of Chess, Kiran and Neha from Kalindi college got first and second positions. In the Chess for PH category, Kalindi college got first and second positions.

| Game         | Ist Position    | II <sup>nd</sup> Position | III <sup>rd</sup> Position |
|--------------|-----------------|---------------------------|----------------------------|
| Kabaddi      | LBC             | Kalindi College           | Mata Sunderi               |
|              |                 |                           | College                    |
| Table tennis | LSR College     | Miranda House             | Kalindi College            |
| Volleyball   | SPM College JMC |                           | Gargi College              |
| Chess (V.I)  | Neha Kalindi    | Muskan LSR                | Sajia LSR                  |
|              | college         |                           | _                          |
| Chess (P.H)  | Kiran Kalindi   | Ayushi Kalindi            |                            |
|              | College         | College                   |                            |
| Carrom       | Kiran Kalindi   | Neha Kalindi              |                            |
|              |                 | College                   |                            |