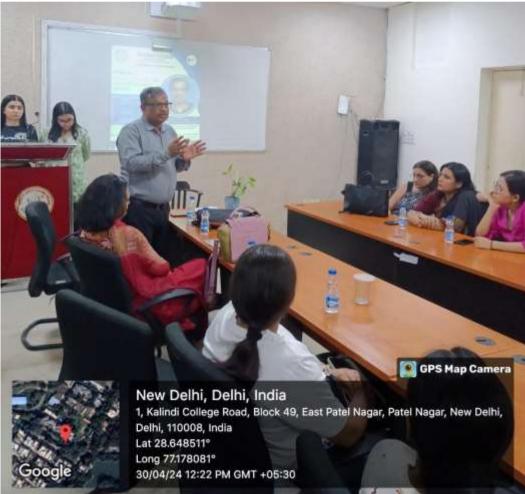

3. Name of the Resource Person- Dr. Shruti Jain

# Detailed Report: "Careers In Economics: Exploring Opportunities and Insights"

The seminar on "Careers in Economics: Exploring Opportunities and Insights" offered Economics Honours students an invaluable chance to navigate their future paths. Throughout the event, engaging talks, panels, and interactive sessions were led by Dr. Shruti Jain and her team, shedding light on various career options within economics. Keynote speakers generously shared their personal insights, aiding students in understanding the dynamic landscape of economics careers. Insightful discussions ensued about transitioning between academia, industry, and government roles, alongside learning about the essential skills and qualifications needed to excel in each sector.

The interactive sessions served as a platform for attendees to pose questions, seek guidance, and network with professionals. Overall, the seminar left participants feeling informed, inspired, and empowered to make confident decisions regarding their career paths in economics. Looking ahead, they express hope for more such events, featuring even more interactive activities and opportunities for practical experience such as internships and mentorship programs. Gratitude is extended to all speakers, organisers, and fellow participants for contributing to the success of this seminar.