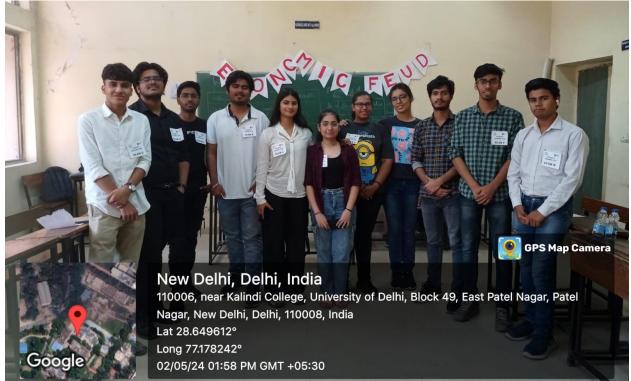

# 4. Geotagged photos:

- Department: Kalindi College Economic Society (KaCES)
- Name of the Event: "Opening Ceremony"
- Name of the TIC: Prof. Indu Chaudhari
- Name of the Convener: Dr. Punam Tyagi
- Name of Co -Convener: Dr. Richa Gupta
- Date and time of activity: 04-10-2023, 12:30 AM to 3:30 PM
- Collaborating agency if any: Jaby and Amrit Singers
- Number of students and teachers: 80
- Proofs to be attached:
  - 1. Detailed Report: KaCES Event Report on "Opening Ceremony".

KaCES orchestrated a charismatic Freshers' Event on 4th October 2023 in the Sangam Parisar, Kalindi College, University of Delhi, setting the stage for an engaging academic year. The event began with an insightful introduction to KaCES, and 'Econopress,' the society's intellectual forum, added depth to the students' understanding of economic discourse. The event, themed as Retro Bollywood, kicked off with an exciting flash mob that got everyone really pumped up. Then, we had some amazing singers who lit up the stage and really impressed the audience with their talent. After that, we had a fun Bollywood-style Hookup-dance challenge that got everyone energized and excited. Overall, the event had a lot of filler performances that were really enjoyable and brought a lot of energy and excitement to the crowd. It was a great way to carry the event forward and get everyone involved in having a good time. Additionally, refreshments were generously provided to all students of the 1st, 2nd, and 3rd years, adding to the joyous ambiance and ensuring that everyone had a delightful experience. Towards the end, the DJ's beats elevated the ambience, ending the evening with lively beats, making it a great start for the freshmen.