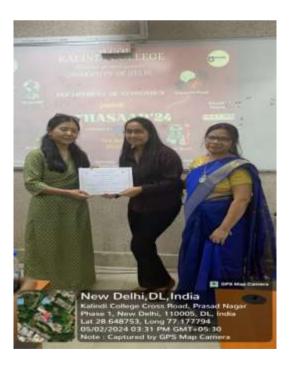

# 4. Geotagged photos:

- Department: Kalindi College Economic Society (KaCES)
- Name of the Event: "Opening Ceremony"
- Name of the TIC: Prof. Indu Chaudhari
- Name of the Convener: Dr. Punam Tyagi
- Name of Co -Convener: Dr. Richa Gupta
- Date and time of activity: 04-10-2023, 12:30 AM to 3:30 PM
- Collaborating agency if any: Jaby and Amrit Singers
- Number of students and teachers: 80
- Proofs to be attached:
  - 1. Detailed Report: KaCES Event Report on "Opening Ceremony".

KaCES orchestrated a charismatic Freshers' Event on 4th October 2023 in the Sangam Parisar, Kalindi College, University of Delhi, setting the stage for an engaging academic year. The event began with an insightful introduction to KaCES, and 'Econopress,' the society's intellectual forum, added depth to the students' understanding of economic discourse. The event, themed as Retro Bollywood, kicked off with an exciting flash mob that got everyone really pumped up. Then, we had some amazing singers who lit up the stage and really impressed the audience with their talent. After that, we had a fun Bollywood-style Hookup-dance challenge that got everyone energized and excited. Overall, the event had a lot of filler performances that were really enjoyable and brought a lot of energy and excitement to the crowd. It was a great way to carry the event forward and get everyone involved in having a good time. Additionally, refreshments were generously provided to all students of the 1st, 2nd, and 3rd years, adding to the joyous ambiance and ensuring that everyone had a delightful experience. Towards the end, the DJ's beats elevated the ambience, ending the evening with lively beats, making it a great start for the freshmen.