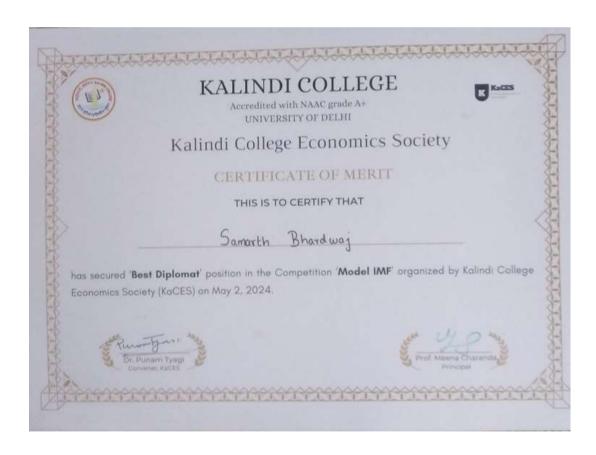

# Events Organized by KaCES during 2023-2024:

| S.no | Name of the Event                                                            | Date of the Event     |
|------|------------------------------------------------------------------------------|-----------------------|
| 1    | Seminar on "Career in Economics: Exploring<br>Opportunities and Insights"    | October 4, 2023       |
| 2.   | Opening Ceremony                                                             | October 4, 2023       |
| 3.   | Movie Screening of "Ship of Theseus"                                         | October 28, 2023      |
| 4.   | Seminar on "The MBA Labyrinth: Exploring Career Dynamics in the New Economy" | December 11, 2023     |
| 5.   | Virtual Research Cohort                                                      | January 19 & 20, 2024 |
| 6.   | Educational Visit to Pradhanmantri Sangrahalaya                              | February 7, 2024      |
| 7.   | Seminar on "Climate Change and Growth in Indian States"                      | April 30, 2024        |
| 8.   | Seminar on "How to Prepare for Civil Services Exam"                          | April 30, 2024        |
| 9.   | Annual Economics Fest- "Arthasaar 2024"                                      | May 2, 2024           |
| 10.  | Closing Ceremony                                                             | May 6, 2024           |