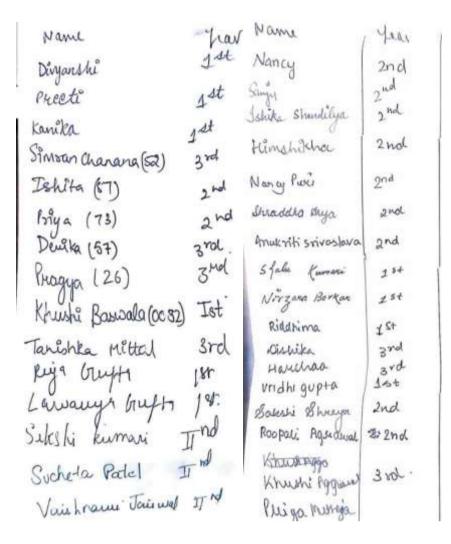

# Events Organized by KaCES during 2023-2024:

| S.no | Name of the Event                                                            | Date of the Event     |
|------|------------------------------------------------------------------------------|-----------------------|
| 1    | Seminar on "Career in Economics: Exploring<br>Opportunities and Insights"    | October 4, 2023       |
| 2.   | Opening Ceremony                                                             | October 4, 2023       |
| 3.   | Movie Screening of "Ship of Theseus"                                         | October 28, 2023      |
| 4.   | Seminar on "The MBA Labyrinth: Exploring Career Dynamics in the New Economy" | December 11, 2023     |
| 5.   | Virtual Research Cohort                                                      | January 19 & 20, 2024 |
| 6.   | Educational Visit to Pradhanmantri Sangrahalaya                              | February 7, 2024      |
| 7.   | Seminar on "Climate Change and Growth in Indian States"                      | April 30, 2024        |
| 8.   | Seminar on "How to Prepare for Civil Services Exam"                          | April 30, 2024        |
| 9.   | Annual Economics Fest- "Arthasaar 2024"                                      | May 2, 2024           |
| 10.  | Closing Ceremony                                                             | May 6, 2024           |