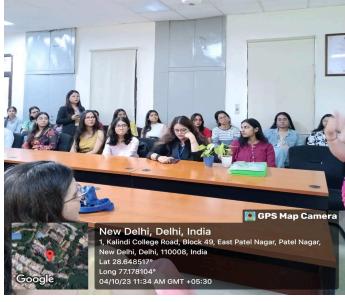

# Detailed Report: "Careers In Economics: Exploring Opportunities and Insights"

The seminar on "Careers in Economics: Exploring Opportunities and Insights" offered Economics Honours students an invaluable chance to navigate their future paths. Throughout the event, engaging talks, panels, and interactive sessions were led by Dr. Shruti Jain and her team, shedding light on various career options within economics. Keynote speakers generously shared their personal insights, aiding students in understanding the dynamic landscape of economics careers. Insightful discussions ensued about transitioning between academia, industry, and government roles, alongside learning about the essential skills and qualifications needed to excel in each sector.

The interactive sessions served as a platform for attendees to pose questions, seek guidance, and network with professionals. Overall, the seminar left participants feeling informed, inspired, and empowered to make confident decisions regarding their career paths in economics. Looking ahead, they express hope for more such events, featuring even more interactive activities and opportunities for practical experience such as internships and mentorship programs. Gratitude is extended to all speakers, organisers, and fellow participants for contributing to the success of this seminar.