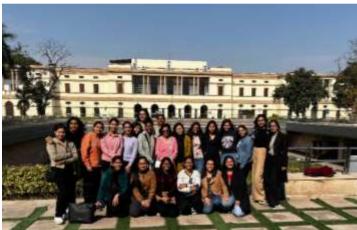

| 3rd  | Excellent                         |
| 18 | Riya Choudhary  | 3rd  | Excellent                         |
| 19 | Simran          | 3rd  | Excellent                         |
| 20 | Ishika Ohlan    | 3rd  | Excellent                         |
| 21 | Ashi            | 3rd  | Excellent                         |
| 22 | Riya Rajvanshi  | 3rd  | Excellent                         |
| 23 | Ishika Dalal    | 3rd  | Excellent                         |
| 24 | Vishaka         | 3rd  | Excellent                         |
| 25 | Vanshika        | 3rd  | Excellent                         |
| 26 | Gouri           | 3rd  | Excellent                         |
| 27 | Shrishti Singh  | 3rd  | Excellent                         |

### 2. List of Students:

3. Photos of students in the museum









- Department: Kalindi College Economics Society (KaCES)
- Name of the event: "Climate Change and Growth in Indian States: Lecture"
- Funding Agency (Internal/External) Amount: None
- Name of the TIC: Dr. Indu Choudhary
- Name of the Convener: Dr. Punam Tyagi
- Name of the Co-Convener: Dr. Richa Gupta
- Date and time of Activity: 30-04-2024, 11:30 AM to 1:00 PM
- Collaborating agency, if any: None
- Number of students and teachers: 65
- Number of participants outside Kalindi college: None
- Proofs to be attached:





3) Attendance for all participants

| Name