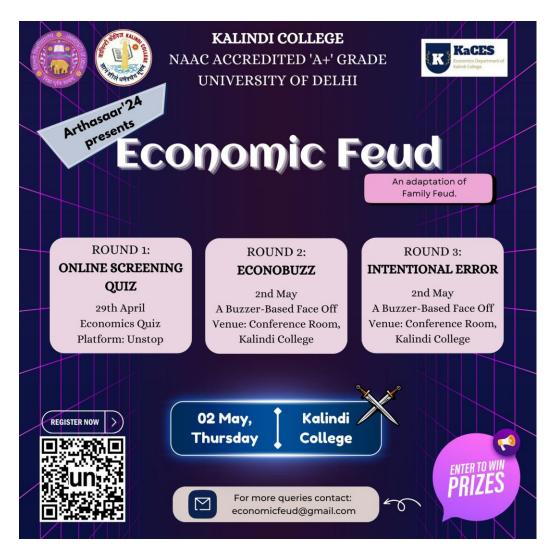

# Events Organized by KaCES during 2023-2024:

| S.no | Name of the Event                                                            | Date of the Event     |
|------|------------------------------------------------------------------------------|-----------------------|
| 1    | Seminar on "Career in Economics: Exploring<br>Opportunities and Insights"    | October 4, 2023       |
| 2.   | Opening Ceremony                                                             | October 4, 2023       |
| 3.   | Movie Screening of "Ship of Theseus"                                         | October 28, 2023      |
| 4.   | Seminar on "The MBA Labyrinth: Exploring Career Dynamics in the New Economy" | December 11, 2023     |
| 5.   | Virtual Research Cohort                                                      | January 19 & 20, 2024 |
| 6.   | Educational Visit to Pradhanmantri Sangrahalaya                              | February 7, 2024      |
| 7.   | Seminar on "Climate Change and Growth in Indian States"                      | April 30, 2024        |
| 8.   | Seminar on "How to Prepare for Civil Services Exam"                          | April 30, 2024        |
| 9.   | Annual Economics Fest- "Arthasaar 2024"                                      | May 2, 2024           |
| 10.  | Closing Ceremony                                                             | May 6, 2024           |