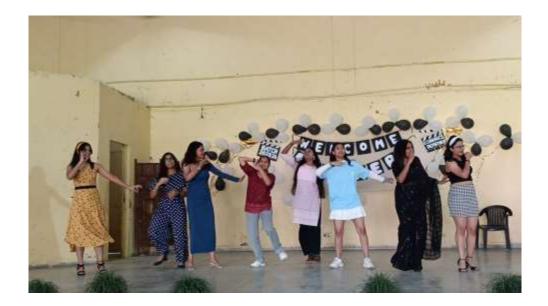

# 4. Geotagged photos:

- Department: Kalindi College Economic Society (KaCES)
- Name of the Event: "Opening Ceremony"
- Name of the TIC: Prof. Indu Chaudhari
- Name of the Convener: Dr. Punam Tyagi
- Name of Co -Convener: Dr. Richa Gupta
- Date and time of activity: 04-10-2023, 12:30 AM to 3:30 PM
- Collaborating agency if any: Jaby and Amrit Singers
- Number of students and teachers: 80
- Proofs to be attached:
  - 1. Detailed Report: KaCES Event Report on "Opening Ceremony".

KaCES orchestrated a charismatic Freshers' Event on 4th October 2023 in the Sangam Parisar, Kalindi College, University of Delhi, setting the stage for an engaging academic year. The event began with an insightful introduction to KaCES, and 'Econopress,' the society's intellectual forum, added depth to the students' understanding of economic discourse. The event, themed as Retro Bollywood, kicked off with an exciting flash mob that got everyone really pumped up. Then, we had some amazing singers who lit up the stage and really impressed the audience with their talent. After that, we had a fun Bollywood-style Hookup-dance challenge that got everyone energized and excited. Overall, the event had a lot of filler performances that were really enjoyable and brought a lot of energy and excitement to the crowd. It was a great way to carry the event forward and get everyone involved in having a good time. Additionally, refreshments were generously provided to all students of the 1st, 2nd, and 3rd years, adding to the joyous ambiance and ensuring that everyone had a delightful experience. Towards the end, the DJ's beats elevated the ambience, ending the evening with lively beats, making it a great start for the freshmen.