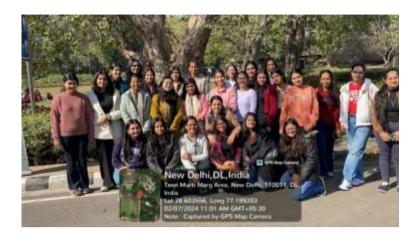

# 4. Geotagged photos:

- Department: Kalindi College Economic Society (KaCES)
- Name of the Event: "Opening Ceremony"
- Name of the TIC: Prof. Indu Chaudhari
- Name of the Convener: Dr. Punam Tyagi
- Name of Co -Convener: Dr. Richa Gupta
- Date and time of activity: 04-10-2023, 12:30 AM to 3:30 PM
- Collaborating agency if any: Jaby and Amrit Singers
- Number of students and teachers: 80
- Proofs to be attached:
  - 1. Detailed Report: KaCES Event Report on "Opening Ceremony".