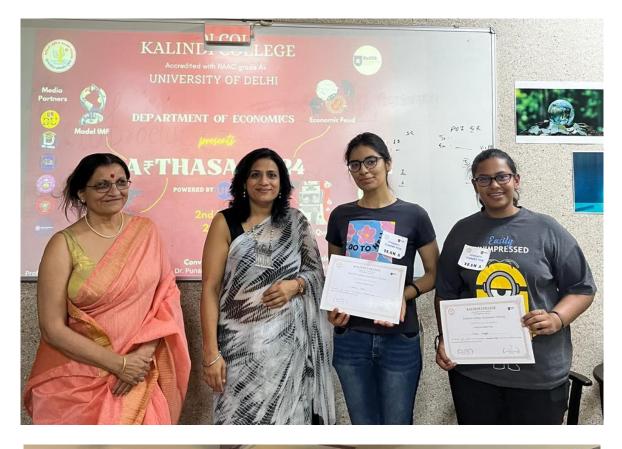

ented with a series of 10 short video clips. The objective was to guess the economic concept, theory, or topic being discussed in each video clip. The team who scored the highest marks in the Quiz round was directly promoted to the 3<sup>rd</sup> Round, the rest 6 qualifying teams participated in EconoBuzz and challenged their ability to think and respond spontaneously. Following EconoBuzz, the 4 top-point scorers ventured into the realm of Intentional Error where they had to identify and correct deliberate inconsistencies within the economics-related statements provided to them. 1st position was backed by Team A (Aanya Singhal and Saanvi Arora). Team B (Anurag Kumar and Nimish Sehgal) secured the 2nd position. Winners were given a Certificate and Cash prize.

# 5) Geotagged Pictures









- Department: Kalindi College Economic Society (KaCES)
- Name of the activity: "Quant Quest" A Data Driven Policy Making Competition
- Name of the TIC: Dr Indu Choudhary
- Name of the Convener: Dr Punam Tyagi
- Name of Co -Convener: Dr Richa Gupta
- Date and time of activity: 2<sup>nd</sup> May 2024, 12:30 pm to 4:30 pm
- Collaborating agency if any: None
- Number of students and teachers: 11
- Number of participants outside Kalindi College: 11
- Proofs to be attached:
- 1. Poster:



# 2. List of participants:

| S No | Name              | College                                            |
|------|-------------------|----------------------------------------------------|
| 1    | Anurag Kumar      | SRCC                                               |
|      | Nimish Sehgal     | SRC