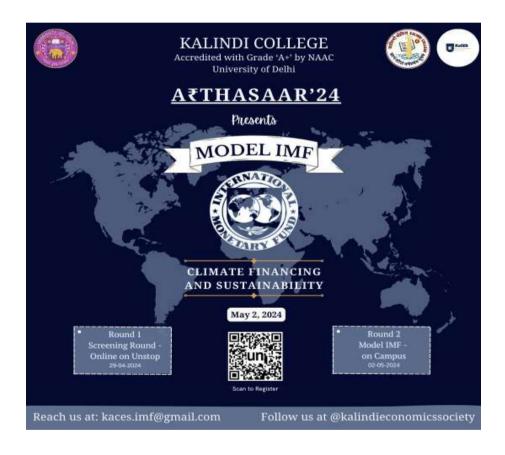

# Events Organized by KaCES during 2023-2024:

| S.no | Name of the Event                                                            | Date of the Event     |
|------|------------------------------------------------------------------------------|-----------------------|
| 1    | Seminar on "Career in Economics: Exploring<br>Opportunities and Insights"    | October 4, 2023       |
| 2.   | Opening Ceremony                                                             | October 4, 2023       |
| 3.   | Movie Screening of "Ship of Theseus"                                         | October 28, 2023      |
| 4.   | Seminar on "The MBA Labyrinth: Exploring Career Dynamics in the New Economy" | December 11, 2023     |
| 5.   | Virtual Research Cohort                                                      | January 19 & 20, 2024 |
| 6.   | Educational Visit to Pradhanmantri Sangrahalaya                              | February 7, 2024      |
| 7.   | Seminar on "Climate Change and Growth in Indian States"                      | April 30, 2024        |
| 8.   | Seminar on "How to Prepare for Civil Services Exam"                          | April 30, 2024        |
| 9.   | Annual Economics Fest- "Arthasaar 2024"                                      | May 2, 2024           |
| 10.  | Closing Ceremony                                                             | May 6, 2024           |