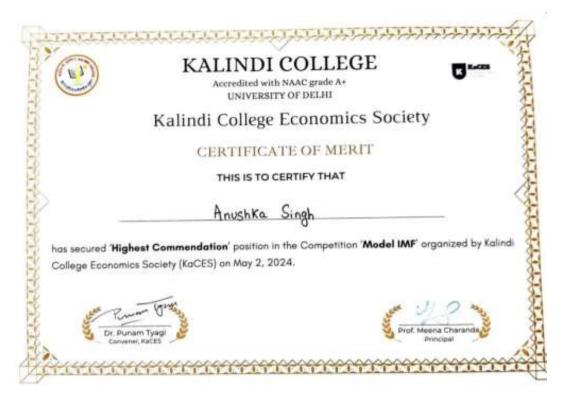

# Events Organized by KaCES during 2023-2024:

| S.no | Name of the Event                                                            | Date of the Event     |
|------|------------------------------------------------------------------------------|-----------------------|
| 1    | Seminar on "Career in Economics: Exploring<br>Opportunities and Insights"    | October 4, 2023       |
| 2.   | Opening Ceremony                                                             | October 4, 2023       |
| 3.   | Movie Screening of "Ship of Theseus"                                         | October 28, 2023      |
| 4.   | Seminar on "The MBA Labyrinth: Exploring Career Dynamics in the New Economy" | December 11, 2023     |
| 5.   | Virtual Research Cohort                                                      | January 19 & 20, 2024 |
| 6.   | Educational Visit to Pradhanmantri Sangrahalaya                              | February 7, 2024      |
| 7.   | Seminar on "Climate Change and Growth in Indian States"                      | April 30, 2024        |
| 8.   | Seminar on "How to Prepare for Civil Services Exam"                          | April 30, 2024        |
| 9.   | Annual Economics Fest- "Arthasaar 2024"                                      | May 2, 2024           |
| 10.  | Closing Ceremony                                                             | May 6, 2024           |