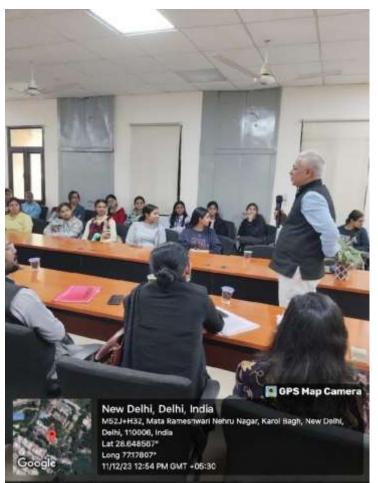

er my graduation?" was addressed. Prof. Rahul K. Mishra who has an experience of 25 years in teaching, training and academic administration shared his insights about the preparation for CAT, how to make your profile standout and the importance of networking in business schools.

He also discussed the value of obtaining an MBA degree in terms of career advancement, salary potential, networking opportunities, and skill development. To end the hour long session, the speaker addressed some queries and doubts of the attendees and ended the session by emphasizing about the importance of developing marketable skills and building a unique profile. It was a very enlightening session, where students learned about the management and finance prospects for their careers.



5. Geotagged photographs





- Department: Editorial Board (EconoPress), Kalindi College Economic Society
- Name of the activity: "Virtual Research Cohort"
- Name of the TIC: Dr. Indu Choudhary
- Name of the Convener: Ms Phunchok Dolkar
- Date and time of activity: 19th January, 6-7 pm; 20th January, 4-6 pm
- Collaborating agency if any: None
- Number of students and teachers: 98
- Number of participants outside Kalindi College: 51
- · Proofs to be attached:
- 1. Poster:



For queries, write to: econopresseditorialkc@gmail.com

# 2. List of Participants

| 1  | Name                   | E-mail                    | Designation                | College (if applicabl =    | Course (if applicable)               |
|----|------------------------|---------------------------|----------------------------|--------------------