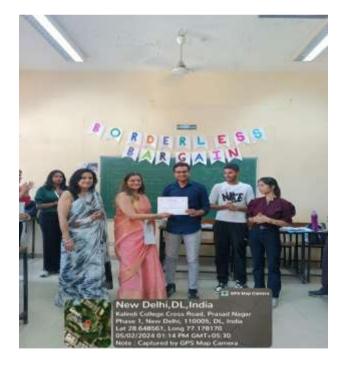

cked chits to decide their initial endowments. The round lasted for 50 minutes and announcements were made during the last 15, 10 and 5 minutes as the round was time sensitive. The teams had to make all the shapes and bargain with other teams within a specified period of time.

As the round came to an end, the team's enthusiasm increased and as the result was being prepared, all the participants were given refreshments and they interacted amongst themselves. The winning team were 2 low income countries-Team Buzz and Team HT and they were given certificates by Dr. Indu Chaudhary and Dr. Punam Tyagi.

# 5. Geotagged Photographs



New Delhi, DL, India Kalindi College Cross Road, Prasad Nagar Phase 1, New Delhi, 110005, DL, India Lat 28.648561, Long 77.178170 05/02/2024 01:14 PM GMT-05:30







- Department: Kalindi College Economics Society (KaCES)
- Name of the event: "Economic Feud"
- Name of the TIC: Dr. Indu Choudhary
- Name of the Convener: Dr. Punam Tyagi
- Name of the Co-Convener: Dr. Richa Gupta
- Date and time of Activity: 02-05-2024, 11:00 AM to 2:00 PM
- Collaborating agency if any: None
- Number of students and teachers: Number of participants 13, Number of teachers 0
- Number of participants outside Kalindi college: 11
- Proofs to be attached:
- 1) Poster



# 2) List of Participants:

### a. Online round

| Name (Team Leader)   | Score | Contact      | College                                                        | Email                           |
|----------------------|-------|--------------|----------------------------------------------------------------|-