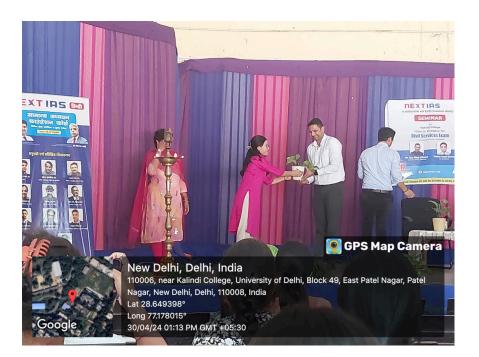

# 4. Geotagged photos:

- Department: Kalindi College Economic Society (KaCES)
- Name of the Event: "Opening Ceremony"
- Name of the TIC: Prof. Indu Chaudhari
- Name of the Convener: Dr. Punam Tyagi
- Name of Co -Convener: Dr. Richa Gupta
- Date and time of activity: 04-10-2023, 12:30 AM to 3:30 PM
- Collaborating agency if any: Jaby and Amrit Singers
- Number of students and teachers: 80
- Proofs to be attached:
  - 1. Detailed Report: KaCES Event Report on "Opening Ceremony".

KaCES orchestrated a charismatic Freshers' Event on 4th October 2023 in the Sangam Parisar, Kalindi College, University of Delhi, setting the stage for an engaging academic year. The event began with an insightful introduction to KaCES, and 'Econopress,' the society's intellectual forum, added depth to the students' understanding of economic discourse. The event, themed as Retro Bollywood, kicked off with an exciting flash mob that got everyone really pumped up. Then, we had some amazing singers who lit up the stage and really impressed the audience with their talent. After that, we had a fun Bollywood-style Hookup-dance challenge that got everyone energized and excited. Overall, the event had a lot of filler performances that were really enjoyable and brought a lot of energy and excitement to the crowd. It was a great way to carry the event forward and get everyone involved in having a good time. Additionally, refreshments were generously provided to all students of the 1st, 2nd, and 3rd years, adding to the joyous ambiance and ensuring that everyone had a delightful experience. Towards the end, the DJ's beats elevated the ambience, ending the evening with lively beats, making it a great start for the freshmen.