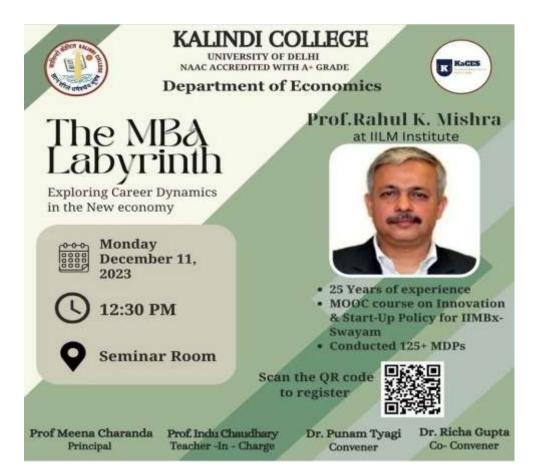

# Events Organized by KaCES during 2023-2024:

| S.no | Name of the Event                                                            | Date of the Event     |
|------|------------------------------------------------------------------------------|-----------------------|
| 1    | Seminar on "Career in Economics: Exploring<br>Opportunities and Insights"    | October 4, 2023       |
| 2.   | Opening Ceremony                                                             | October 4, 2023       |
| 3.   | Movie Screening of "Ship of Theseus"                                         | October 28, 2023      |
| 4.   | Seminar on "The MBA Labyrinth: Exploring Career Dynamics in the New Economy" | December 11, 2023     |
| 5.   | Virtual Research Cohort                                                      | January 19 & 20, 2024 |
| 6.   | Educational Visit to Pradhanmantri Sangrahalaya                              | February 7, 2024      |
| 7.   | Seminar on "Climate Change and Growth in Indian States"                      | April 30, 2024        |
| 8.   | Seminar on "How to Prepare for Civil Services Exam"                          | April 30, 2024        |
| 9.   | Annual Economics Fest- "Arthasaar 2024"                                      | May 2, 2024           |
| 10.  | Closing Ceremony                                                             | May 6, 2024           |