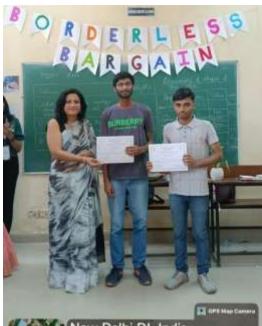

tries (i.e. 2 rich countries, 1 middle income and 2 low income countries) engaged in a dynamic marketplace to maximise wealth. The teams that qualified to round 2 picked chits to decide their initial endowments. The round lasted for 50 minutes and announcements were made during the last 15, 10 and 5 minutes as the round was time sensitive. The teams had to make all the shapes and bargain with other teams within a specified period of time.

As the round came to an end, the team's enthusiasm increased and as the result was being prepared, all the participants were given refreshments and they interacted amongst themselves. The winning team were 2 low income countries-Team Buzz and Team HT and they were given certificates by Dr. Indu Chaudhary and Dr. Punam Tyagi.

# 5. Geotagged Photographs



New Delhi, DL, India Kalindi College Cross Road, Prasad Nagar Phase 1, New Delhi, 110005, DL, India Lat 28.648561, Long 77.178170 05/02/2024 01:14 PM GMT-05:30







- Department: Kalindi College Economics Society (KaCES)
- Name of the event: "Economic Feud"
- Name of the TIC: Dr. Indu Choudhary
- Name of the Convener: Dr. Punam Tyagi
- Name of the Co-Convener: Dr. Richa Gupta
- Date and time of Activity: 02-05-2024, 11:00 AM to 2:00 PM
- Collaborating agency if any: None
- Number of students and teachers: Number of participants 13, Number of teachers 0
- Number of participants outside Kalindi college: 11
- Proofs to be attached:
- 1) Poster



# 2) List of Participants:

### a. Online round

| Name (Team Leader)   | Score | Contact      | College