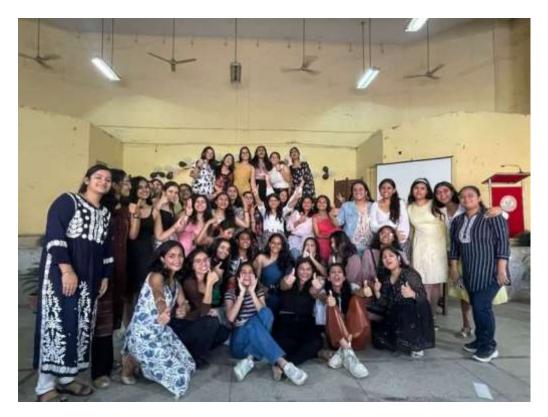

# 4. Geotagged photos:

- Department: Kalindi College Economic Society (KaCES)
- Name of the Event: "Opening Ceremony"
- Name of the TIC: Prof. Indu Chaudhari
- Name of the Convener: Dr. Punam Tyagi
- Name of Co -Convener: Dr. Richa Gupta
- Date and time of activity: 04-10-2023, 12:30 AM to 3:30 PM
- Collaborating agency if any: Jaby and Amrit Singers
- Number of students and teachers: 80
- Proofs to be attached:
  - 1. Detailed Report: KaCES Event Report on "Opening Ceremony".

KaCES orchestrated a charismatic Freshers' Event on 4th October 2023 in the Sangam Parisar, Kalindi College, University of Delhi, setting the stage for an engaging academic year. The event began with an insightful introduction to KaCES, and 'Econopress,' the society's intellectual forum, added depth to the students' understanding of economic discourse. The event, themed as Retro Bollywood, kicked off with an exciting flash mob that got everyone really pumped up. Then, we had some amazing singers who lit up the stage and really impressed the audience with their talent. After that, we had a fun Bollywood-style Hookup-dance challenge that got everyone energized and excited. Overall, the event had a lot of filler performances that were really enjoyable and brought a lot of energy and excitement to the crowd. It was a great way to carry the event forward and get everyone involved in having a good time. Additionally, refreshments were generously provided to all students of the 1st, 2nd, and 3rd years, adding to the joyous ambiance and ensuring that everyone had a delightful experience. Towards the end, the DJ's beats elevated the ambience, ending the evening with lively beats, making it a great start for the freshmen.