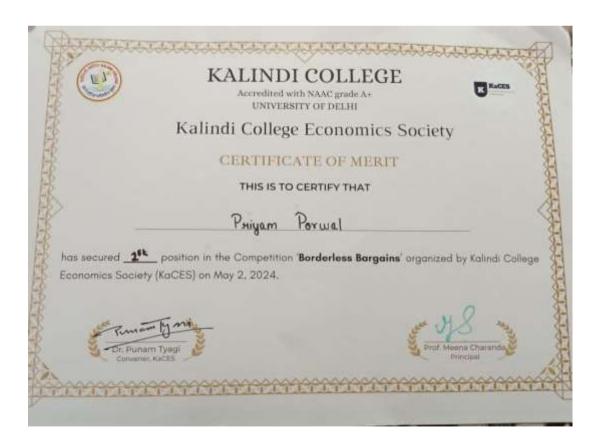

| Kshitij Kaushik      | 9810935854             | kshitijkaushik20@gmail.com           |  |  |
| 13     | Trade Warriors                                    | Snehal Singh         | 9455213105             | snehalbgn2006@gmail.com              |  |  |
| 14     |                                                   | Ritwika Tiwari       | 7007761157             | tritu176@gmail.com                   |  |  |
| 15     |                                                   | Kavya Dubey          | 8787059976             | kavyadubey192@gmail.com              |  |  |
| 16     |                                                   |                      |                        |                                      |  |  |

#### 3. Certificate of winners











4. Detailed Report :- Kaces Event report on "Borderless Bargains "

On May 2nd, 2024, KACES organised A₹thasaar'24 and Borderless Bargains was one of the main events. Borderless Bargains, an international trade quest competition held at Kalindi College, attracted participants from diverse backgrounds and disciplines.

Round 2, the Trade Game, immersed participants in hands-on international trade simulations. Teams representing different income-level countries (i.e. 2 rich countries, 1 middle income and 2 low income countries) engaged in a dynamic marketplace to maximise wealth. The teams that qualified to round 2 picked chits to decide their initial endowments. The round lasted for 50 minutes and announcements were made during the last 15, 10 and 5 minutes as the round was time s