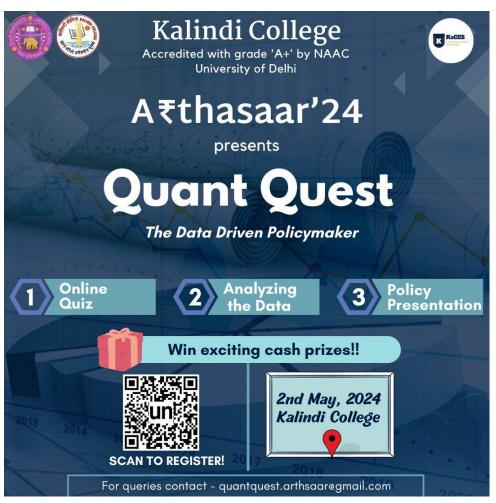

d correct deliberate inconsistencies within the economics-related statements provided to them. 1st position was backed by Team A (Aanya Singhal and Saanvi Arora). Team B (Anurag Kumar and Nimish Sehgal) secured the 2nd position. Winners were given a Certificate and Cash prize.

# 5) Geotagged Pictures









- Department: Kalindi College Economic Society (KaCES)
- Name of the activity: "Quant Quest" A Data Driven Policy Making Competition
- Name of the TIC: Dr Indu Choudhary
- Name of the Convener: Dr Punam Tyagi
- Name of Co -Convener: Dr Richa Gupta
- Date and time of activity: 2<sup>nd</sup> May 2024, 12:30 pm to 4:30 pm
- Collaborating agency if any: None
- Number of students and teachers: 11
- Number of participants outside Kalindi College: 11
- Proofs to be attached:
- 1. Poster:



# 2. List of participants:

| S No | Name              | College                                            |
|------|-------------------|----------------------------------------------------|
| 1    | Anurag Kumar      | SRCC                                               |
|      | Nimish Sehgal     | SRCC                                               |
| 2    | Ananya            | Satyawati College (SC), University of Delhi        |
|      | Harshita Adhikari | Satyawati College,                                 |
| 3    |                   | Lakshmibai College (LC), University of Delhi (DU), |
|      | Nandini Peshwani  | Delhi                                              |
|      | Kumkum Kumari,    | Lakshmibai College (LC)                            |
|      | Khyati Yadav      | Lak