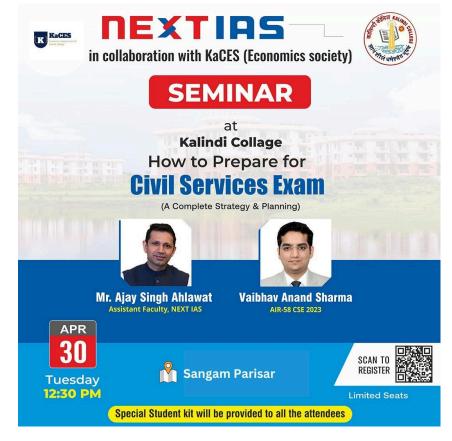

# Events Organized by KaCES during 2023-2024:

| S.no | Name of the Event                                                            | Date of the Event     |
|------|------------------------------------------------------------------------------|-----------------------|
| 1    | Seminar on "Career in Economics: Exploring<br>Opportunities and Insights"    | October 4, 2023       |
| 2.   | Opening Ceremony                                                             | October 4, 2023       |
| 3.   | Movie Screening of "Ship of Theseus"                                         | October 28, 2023      |
| 4.   | Seminar on "The MBA Labyrinth: Exploring Career Dynamics in the New Economy" | December 11, 2023     |
| 5.   | Virtual Research Cohort                                                      | January 19 & 20, 2024 |
| 6.   | Educational Visit to Pradhanmantri Sangrahalaya                              | February 7, 2024      |
| 7.   | Seminar on "Climate Change and Growth in Indian States"                      | April 30, 2024        |
| 8.   | Seminar on "How to Prepare for Civil Services Exam"                          | April 30, 2024        |
| 9.   | Annual Economics Fest- "Arthasaar 2024"                                      | May 2, 2024           |
| 10.  | Closing Ceremony                                                             | May 6, 2024           |