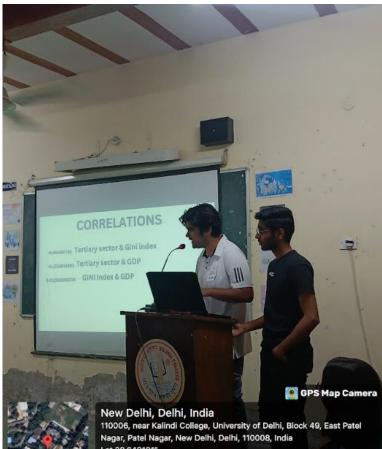

olicies to combat them. The second round comprised presenting the policies. The judging criteria included quality of their analysis, the rigor of their economic models, the creativity and feasibility of policy proposals, and the effectiveness of presentation skills etc. Each team was given with 8 minutes to present their policy and answer questions presented by the judge Ms Madhuri Singh. Final scores were calculated after the presentation by all teams. First position was given to Harshita Adhikari and Ananya from Satyawati college while second position was given to Rashi from Gargi College. At the end of the day, the event was a great success as all teams actively participated and enjoyed the competition. Winners were given certificates and cash prizes.

5. Geo Tagged Photographs:









- Department: Kalindi College Economic Society (KaCES)
- Name of the Event: "Closing Ceremony 2024"
- Name of the TIC: Prof. Indu Chaudhari
- Name of the Convener: Dr. Punam Tyagi
- Name of Co -Convener: Dr. Richa Gupta
- Date and time of activity: 06-05-2024, 02:00 PM to 04:30 PM
- Collaborating agency if any: None
- Number of students and teachers: 50
- Number of participants 42
- Number of teachers- 8
- Proofs to be attached:
  - 1. Detailed Report: KaCES Event Report on "Closing Ceremony 2024"

KaCES orchestrated a phenomenal closing ceremony on 6th May 2024 in the Sangam Parisar, Kalindi College, University of Delhi, wrapping up the session for Economics Department. The event, kicked off with a duet singing performance followed by amazing dance performances by the 1st and 2nd year s