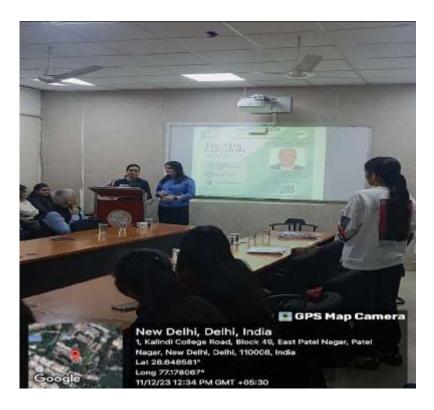

fter my graduation?" was addressed. Prof. Rahul K. Mishra who has an experience of 25 years in teaching, training and academic administration shared his insights about the preparation for CAT, how to make your profile standout and the importance of networking in business schools.

He also discussed the value of obtaining an MBA degree in terms of career advancement, salary potential, networking opportunities, and skill development. To end the hour long session, the speaker addressed some queries and doubts of the attendees and ended the session by emphasizing about the importance of developing marketable skills and building a unique profile. It was a very enlightening session, where students learned about the management and finance prospects for their careers.



5. Geotagged photographs





- Department: Editorial Board (EconoPress), Kalindi College Economic Society
- Name of the activity: "Virtual Research Cohort"
- Name of the TIC: Dr. Indu Choudhary
- Name of the Convener: Ms Phunchok Dolkar
- Date and time of activity: 19th January, 6-7 pm; 20th January, 4-6 pm
- Collaborating agency if any: None
- Number of students and teachers: 98
- Number of participants outside Kalindi College: 51
- · Proofs to be attached:
- 1. Poster:



For queries, write to: econopresseditorialkc@gmail.com

# 2. List of Participants

| 1  | Name                   | E-mail                    | Designation                | College (if applicabl =    | Course (if applicable)               |
|----|------------------------|---------------------------|----------------------------|------------------