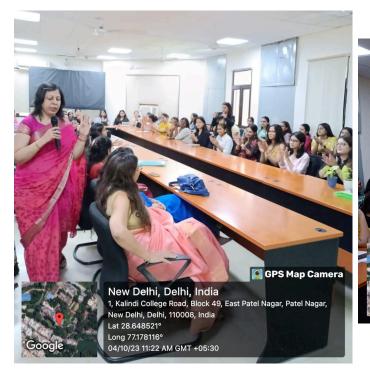

# Detailed Report: "Careers In Economics: Exploring Opportunities and Insights"

The seminar on "Careers in Economics: Exploring Opportunities and Insights" offered Economics Honours students an invaluable chance to navigate their future paths. Throughout the event, engaging talks, panels, and interactive sessions were led by Dr. Shruti Jain and her team, shedding light on various career options within economics. Keynote speakers generously shared their personal insights, aiding students in understanding the dynamic landscape of economics careers. Insightful discussions ensued about transitioning between academia, industry, and government roles, alongside learning about the essential skills and qualifications needed to excel in each sector.

The interactive sessions served as a platform for attendees to pose questions, seek guidance, and network with professionals. Overall, the seminar left participants feeling informed, inspired, and empowered to make confident decisions regarding their career paths in economics. Looking ahead, they express hope for more such events, featuring even more interactive activities and opportunities for practical experience such as internships and mentorship programs. Gratitude is extended to all speakers, organisers, and fellow participants for contributing to the success of this seminar.