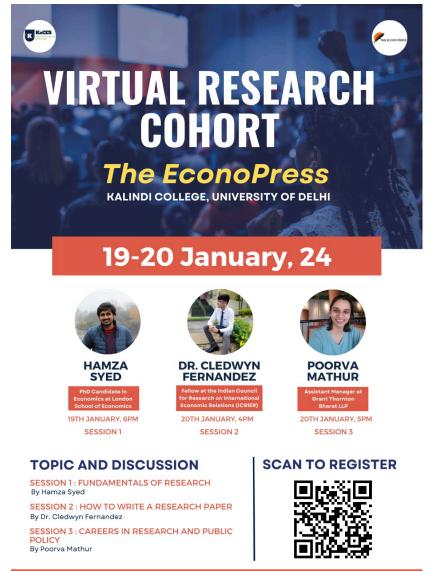

# Events Organized by KaCES during 2023-2024:

| S.no | Name of the Event                                                            | Date of the Event     |
|------|------------------------------------------------------------------------------|-----------------------|
| 1    | Seminar on "Career in Economics: Exploring<br>Opportunities and Insights"    | October 4, 2023       |
| 2.   | Opening Ceremony                                                             | October 4, 2023       |
| 3.   | Movie Screening of "Ship of Theseus"                                         | October 28, 2023      |
| 4.   | Seminar on "The MBA Labyrinth: Exploring Career Dynamics in the New Economy" | December 11, 2023     |
| 5.   | Virtual Research Cohort                                                      | January 19 & 20, 2024 |
| 6.   | Educational Visit to Pradhanmantri Sangrahalaya                              | February 7, 2024      |
| 7.   | Seminar on "Climate Change and Growth in Indian States"                      | April 30, 2024        |
| 8.   | Seminar on "How to Prepare for Civil Services Exam"                          | April 30, 2024        |
| 9.   | Annual Economics Fest- "Arthasaar 2024"                                      | May 2, 2024           |
| 10.  | Closing Ceremony                                                             | May 6, 2024           |