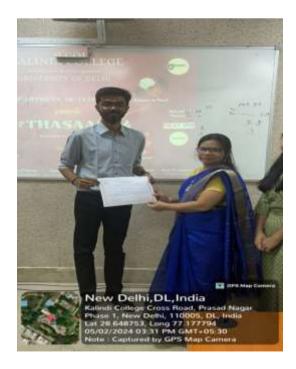

# 4. Geotagged photos:

- Department: Kalindi College Economic Society (KaCES)
- Name of the Event: "Opening Ceremony"
- Name of the TIC: Prof. Indu Chaudhari
- Name of the Convener: Dr. Punam Tyagi
- Name of Co -Convener: Dr. Richa Gupta
- Date and time of activity: 04-10-2023, 12:30 AM to 3:30 PM
- Collaborating agency if any: Jaby and Amrit Singers
- Number of students and teachers: 80
- Proofs to be attached:
  - 1. Detailed Report: KaCES Event Report on "Opening Ceremony".

KaCES orchestrated a charismatic Freshers' Event on 4th October 2023 in the Sangam Parisar, Kalindi College, University of Delhi, setting the stage for an engaging academic year. The event began with an insightful introduction to KaCES, and 'Econopress,' the society's intellectual forum, added depth to the students' understanding of economic discourse. The event, themed as Retro Bollywood, kicked off with an exciting flash mob that got everyone really pumped up. Then, we had some amazing singers who lit up the stage and really impressed the audience with their talent. After that, we had a fun Bollywood-style Hookup-dance challenge that got everyone energized and excited. Overall, the event had a lot of filler performances that were really enjoyable and brought a lot of energy and excitement to the crowd. It was a great way to carry the event forward and get everyone involved in having a good time. Additionally, refreshments were generously provided to all students of the 1st, 2nd, and 3rd years, adding to the joyous ambiance and ensuring that everyone had a delightful experience. Towards the end, the DJ's beats elevated the ambience, ending the evening with lively beats, making it a great start for the freshmen.