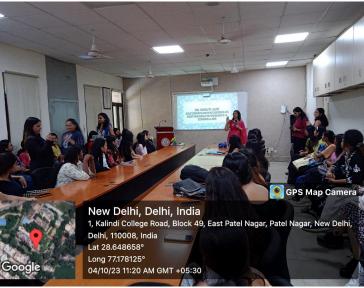

# Detailed Report: "Careers In Economics: Exploring Opportunities and Insights"

The seminar on "Careers in Economics: Exploring Opportunities and Insights" offered Economics Honours students an invaluable chance to navigate their future paths. Throughout the event, engaging talks, panels, and interactive sessions were led by Dr. Shruti Jain and her team, shedding light on various career options within economics. Keynote speakers generously shared their personal insights, aiding students in understanding the dynamic landscape of economics careers. Insightful discussions ensued about transitioning between academia, industry, and government roles, alongside learning about the essential skills and qualifications needed to excel in each sector.

The interactive sessions served as a platform for attendees to pose questions, seek guidance, and network with professionals. Overall, the seminar left participants feeling informed, inspired, and empowered to make confident decisions regarding their career paths in economics. Looking ahead, they express hope for more such events, featuring even more interactive activities and opportunities for practical experience such as internships and mentorship programs. Gratitude is extended to all speakers, organisers, and fellow participants for contributing to the success of this seminar.