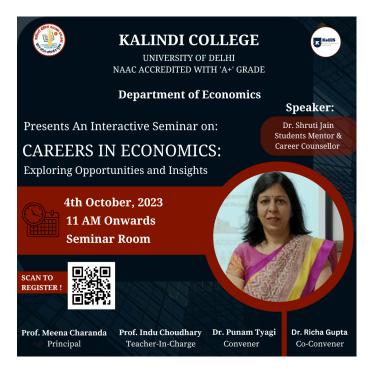

- Department- Kalindi College Economics Society (KaCES)
- Name of the activity- Careers In Economics: Exploring Opportunities and Insights
- Funding agency (Internal/External) and Amount- None
- Name of the TIC- Dr. Indu Choudhary
- Name of the Convener- Dr. Punam Tyagi
- Name of the Co-Convener Dr. Richa Gupta
- Date and time of the activity- 04 October 2023, 11:00 am
- Collaborating agency, if any- None
- Number of students and teachers- 50
- Number of participants outside Kalindi College- None
- Proofs to be attached-
  - 1. Poster

3. Name of the Resource Person- Dr. Shruti Jain

# Detailed Report: "Careers In Economics: Exploring Opportunities and Insights"

The seminar on "Careers in Economics: Exploring Opportunities and Insights" offered Economics Honours students an invaluable chance to navigate their future paths. Throughout the event, engaging talks, panels, and interactive sessions were led by Dr. Shruti Jain and her team, shedding light on various career options within economics. Keynote speakers generously shared their personal insights, aiding students in understanding the dynamic landscape of economics careers. Insightful discussions ensued about transitioning between academia, industry, and government roles, alongside learning about the essential skills and qualifications needed to excel in each sector.