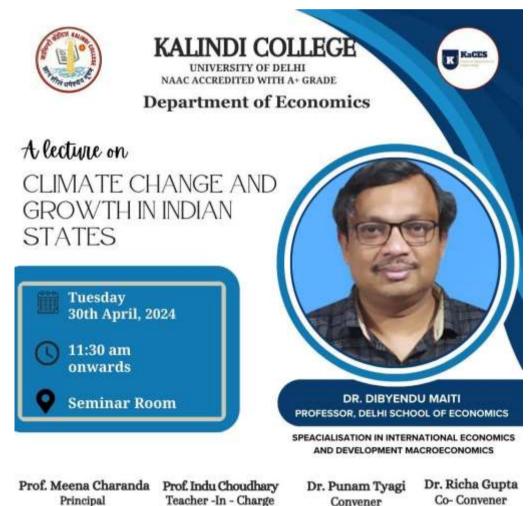

# Events Organized by KaCES during 2023-2024:

| S.no | Name of the Event                                                            | Date of the Event     |
|------|------------------------------------------------------------------------------|-----------------------|
| 1    | Seminar on "Career in Economics: Exploring<br>Opportunities and Insights"    | October 4, 2023       |
| 2.   | Opening Ceremony                                                             | October 4, 2023       |
| 3.   | Movie Screening of "Ship of Theseus"                                         | October 28, 2023      |
| 4.   | Seminar on "The MBA Labyrinth: Exploring Career Dynamics in the New Economy" | December 11, 2023     |
| 5.   | Virtual Research Cohort                                                      | January 19 & 20, 2024 |
| 6.   | Educational Visit to Pradhanmantri Sangrahalaya                              | February 7, 2024      |
| 7.   | Seminar on "Climate Change and Growth in Indian States"                      | April 30, 2024        |
| 8.   | Seminar on "How to Prepare for Civil Services Exam"                          | April 30, 2024        |
| 9.   | Annual Economics Fest- "Arthasaar 2024"                                      | May 2, 2024           |
| 10.  | Closing Ceremony                                                             | May 6, 2024           |