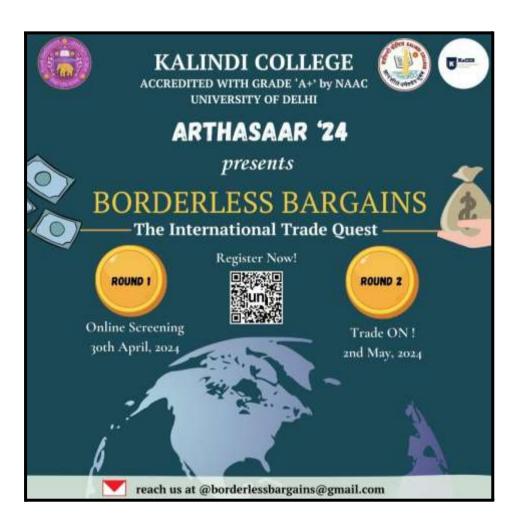

del event provided a dynamic platform for students to delve into the complexities of global economics, fostering teamwork, analytical thinking, and practical decision-making skills. The winners for the competition included, Samarth Bhardwaj winning the Best Delegate, Anushka Singh bagging the High Commendation and V Praveenaa getting a Special Mention.

#### 5. Geo Tagged Photographs:









Department: Kalindi College Economic Society (KaCES)

- Name of the activity: "Borderless Bargains"
- Name of the TIC: Dr. Indu Choudhary
- Name of the Convener: Dr. Punam Tyagi
- Date and time of activity: 2-05-2024, 11:30 AM to 1:30 PM
- Collaborating agency if any: None
- Number of students and teachers: 13
- Number of participants outside Kalindi College: 11
- Proofs to be attached:

1. Poster:



# 2. List of Participants

|        | A                                                 | В                    | c                      | D                                    |  |  |
|--------|---------------------------------------------------|----------------------|------------------------|--------------------------------------|--|--|
| 1      | TEAM                                              | NAME OF MEMBERS      | CONTACT DETAILS        | EMAIL ID                             |  |  |
| 2<br>3 | Borderless Bargains                               |                      |                        |                                      |  |  |
| 4      | 4 Buzz Depanshu 7982060295 kheradaksh70@gmail.com |                      | kheradaksh70@gmail.com |