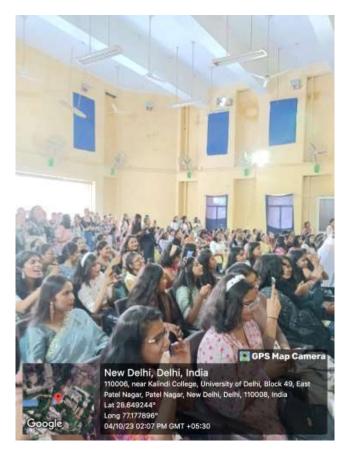

# 4. Geotagged photos:

- Department: Kalindi College Economic Society (KaCES)
- Name of the Event: "Opening Ceremony"
- Name of the TIC: Prof. Indu Chaudhari
- Name of the Convener: Dr. Punam Tyagi
- Name of Co -Convener: Dr. Richa Gupta
- Date and time of activity: 04-10-2023, 12:30 AM to 3:30 PM
- Collaborating agency if any: Jaby and Amrit Singers
- Number of students and teachers: 80
- Proofs to be attached:
  - 1. Detailed Report: KaCES Event Report on "Opening Ceremony".

KaCES orchestrated a charismatic Freshers' Event on 4th October 2023 in the Sangam Parisar, Kalindi College, University of Delhi, setting the stage for an engaging academic year. The event began with an insightful introduction to KaCES, and 'Econopress,' the society's intellectual forum, added depth to the students' understanding of economic discourse. The event, themed as Retro Bollywood, kicked off with an exciting flash mob that got everyone really pumped up. Then, we had some amazing singers who lit up the stage and really impressed the audience with their talent. After that, we had a fun Bollywood-style Hookup-dance challenge that got everyone energized and excited. Overall, the event had a lot of filler performances that were really enjoyable and brought a lot of energy and excitement to the crowd. It was a great way to carry the event forward and get everyone involved in having a good time. Additionally, refreshments were generously provided to all students of the 1st, 2nd, and 3rd years, adding to the joyous ambiance and ensuring that everyone had a delightful experience. Towards the end, the DJ's beats elevated the ambience, ending the evening with lively beats, making it a great start for the freshmen.