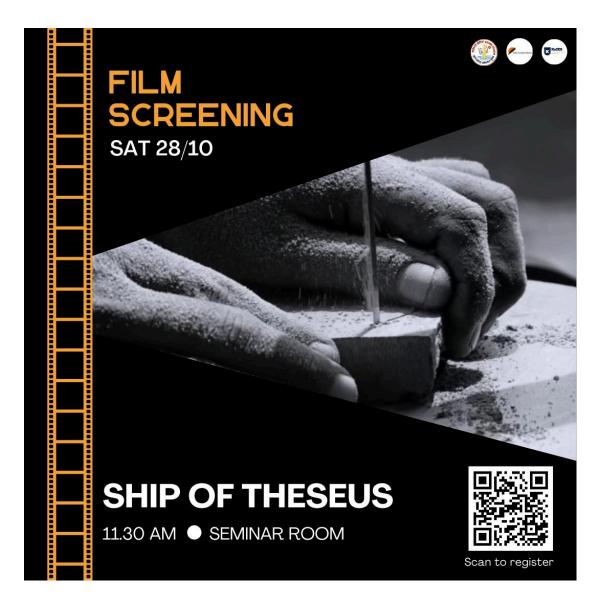

### 2. Geotagged Pictures

- Department: Editorial Board (EconoPress), Kalindi College Economics Society
- Name of the activity: "Screening of Ship of Theseus"
- Name of the TIC: Dr. Indu Choudhary
- Name of the Convener: Ms Phunchok Dolkar
- Date and time of activity: 28th October 2023, 11:30 am
- Collaborating agency if any: None
- Number of students and teachers: 42
- Number of participants outside Kalindi College: None
- Proofs to be attached:
- 1. Poster: