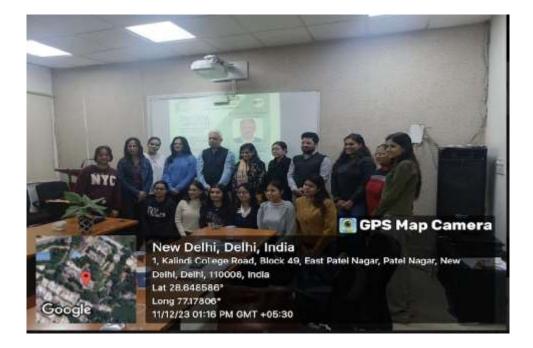

on- "Is MBA worth pursuing after my graduation?" was addressed. Prof. Rahul K. Mishra who has an experience of 25 years in teaching, training and academic administration shared his insights about the preparation for CAT, how to make your profile standout and the importance of networking in business schools.

He also discussed the value of obtaining an MBA degree in terms of career advancement, salary potential, networking opportunities, and skill development. To end the hour long session, the speaker addressed some queries and doubts of the attendees and ended the session by emphasizing about the importance of developing marketable skills and building a unique profile. It was a very enlightening session, where students learned about the management and finance prospects for their careers.



5. Geotagged photographs





- Department: Editorial Board (EconoPress), Kalindi College Economic Society
- Name of the activity: "Virtual Research Cohort"
- Name of the TIC: Dr. Indu Choudhary
- Name of the Convener: Ms Phunchok Dolkar
- Date and time of activity: 19th January, 6-7 pm; 20th January, 4-6 pm
- Collaborating agency if any: None
- Number of students and teachers: 98
- Number of participants outside Kalindi College: 51
- · Proofs to be attached:
- 1. Poster:



For queries, write to: econopresseditorialkc@gmail.com

# 2. List of Participants

| 1  | Name                   | E-mail                    | Designation                | College (if applicabl =    | Course (if applicable)               |
|----|------------------------|---------------------------|-------------------