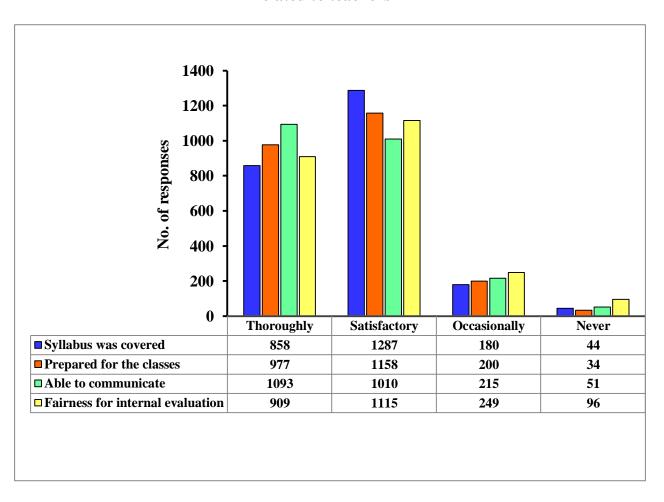

## **Students Satisfaction Survey 2019-20**



Kalindi College (University of Delhi) East Patel Nagar, New Delhi 110008

### Students participation in the survey



| Student's participation |                                           |
|-------------------------|-------------------------------------------|
| Class                   | Total Students participated in the survey |
| First Year              | 879                                       |
| Second Year             | 720                                       |
| Third Year              | 770                                       |
| Total                   | 2369                                      |

### Related to library



### **Institution related**



### Related to teachers- I



### Related to teachers- II



# Efforts are made by the institute/ teachers to inculcate soft skills to make you ready for the world of work



# The teachers identify your strengths and encourage you with providing right level of challenges



### Basic amenities and cleanliness- I



### **Basic amenities and cleanliness-II**



### Self assessment