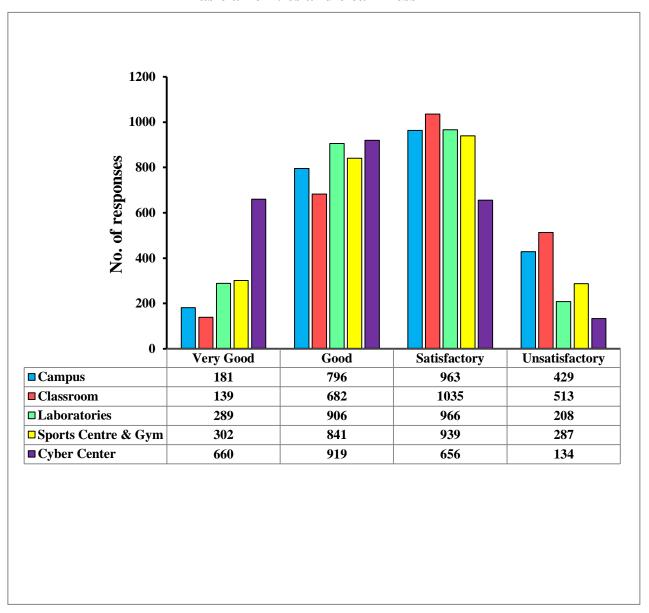

------------------|
| Class                   | Total Students participated in the survey |
| First Year              | 879                                       |
| Second Year             | 720                                       |
| Third Year              | 770                                       |
| Total                   | 2369                                      |

### Related to library



### **Institution related**



### Related to teachers- I



### Related to teachers- II



# Efforts are made by the institute/ teachers to inculcate soft skills to make you ready for the world of work



# The teachers identify your strengths and encourage you with providing right level of challenges



### Basic amenities and cleanliness- I



### **Basic amenities and cleanliness-II**



### Self assessment