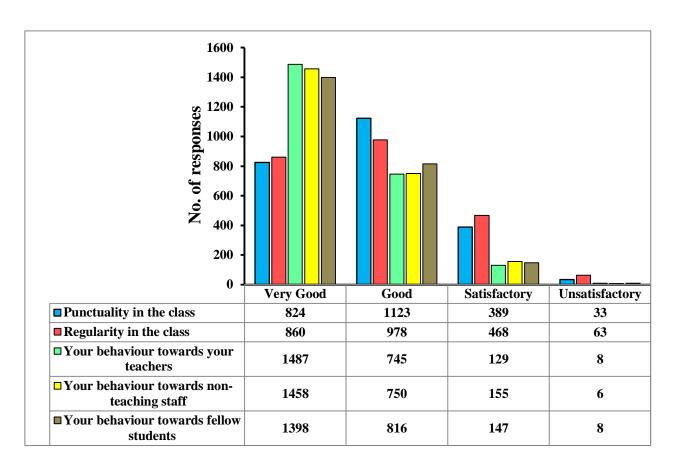

lass                   | Total Students participated in the survey |
| First Year              | 879                                       |
| Second Year             | 720                                       |
| Third Year              | 770                                       |
| Total                   | 2369                                      |

### Related to library



### **Institution related**



### Related to teachers- I



### Related to teachers- II



# Efforts are made by the institute/ teachers to inculcate soft skills to make you ready for the world of work



# The teachers identify your strengths and encourage you with providing right level of challenges



### Basic amenities and cleanliness- I



### **Basic amenities and cleanliness-II**



### Self assessment