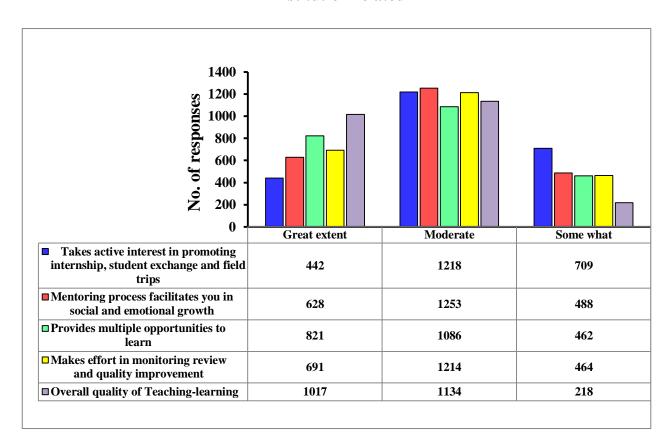

## **Students Satisfaction Survey 2019-20**



Kalindi College (University of Delhi) East Patel Nagar, New Delhi 110008

### Students participation in the survey



| Student's participation |                                           |
|-------------------------|-------------------------------------------|
| Class                   | Total Students participated in the survey |
| First Year              | 879                                       |
| Second Year             | 720                                       |
| Third Year              | 770                                       |
| Total                   | 2369                                      |

### Related to library



### **Institution related**



### Related to teachers- I



### Related to teachers- II



# Efforts are made by the institute/ teachers to inculcate soft skills to make you ready for the world of work



# The teachers identify your strengths and encourage you with providing right level of challenges



### Basic amenities and cleanliness- I



### **Basic amenities and cleanliness-II**



### Self assessment