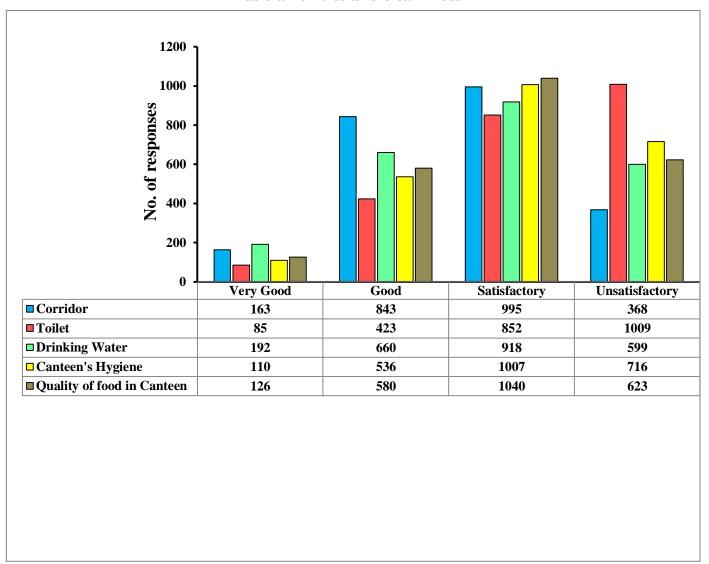

--------------------|-------------------------------------------|
| Class                   | Total Students participated in the survey |
| First Year              | 879                                       |
| Second Year             | 720                                       |
| Third Year              | 770                                       |
| Total                   | 2369                                      |

### Related to library



### **Institution related**



### Related to teachers- I



### Related to teachers- II



# Efforts are made by the institute/ teachers to inculcate soft skills to make you ready for the world of work



# The teachers identify your strengths and encourage you with providing right level of challenges



### Basic amenities and cleanliness- I



### **Basic amenities and cleanliness-II**



### Self assessment