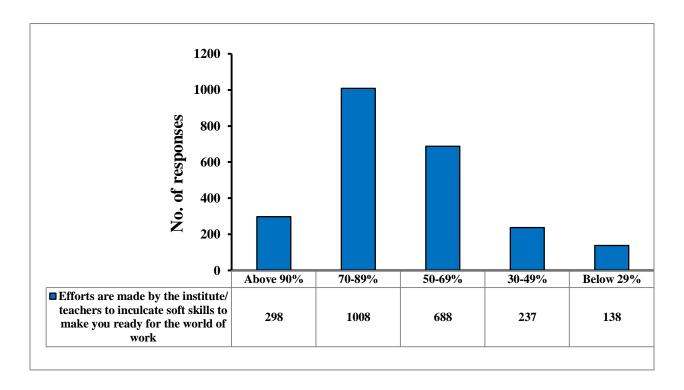

# Efforts are made by the institute/ teachers to inculcate soft skills to make you ready for the world of work