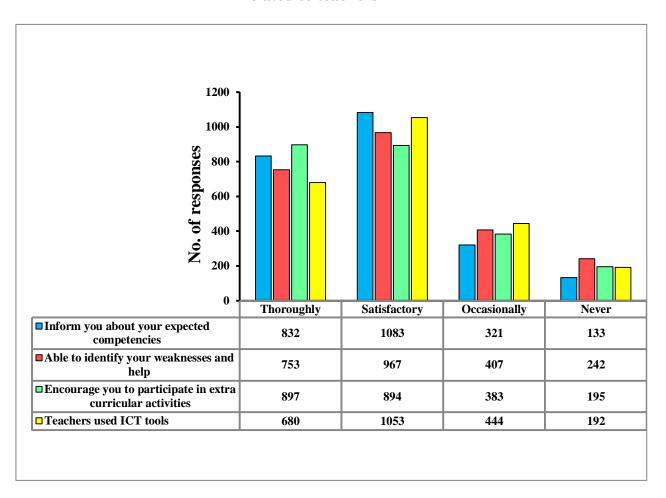

## **Students Satisfaction Survey 2019-20**



Kalindi College (University of Delhi) East Patel Nagar, New Delhi 110008

### Students participation in the survey



| Student's participation |                                           |
|-------------------------|-------------------------------------------|
| Class                   | Total Students participated in the survey |
| First Year              | 879                                       |
| Second Year             | 720                                       |
| Third Year              | 770                                       |
| Total                   | 2369                                      |

### Related to library



### **Institution related**



### Related to teachers- I



### Related to teachers- II



# Efforts are made by the institute/ teachers to inculcate soft skills to make you ready for the world of work



# The teachers identify your strengths and encourage you with providing right level of challenges



### Basic amenities and cleanliness- I



### **Basic amenities and cleanliness-II**



### Self assessment