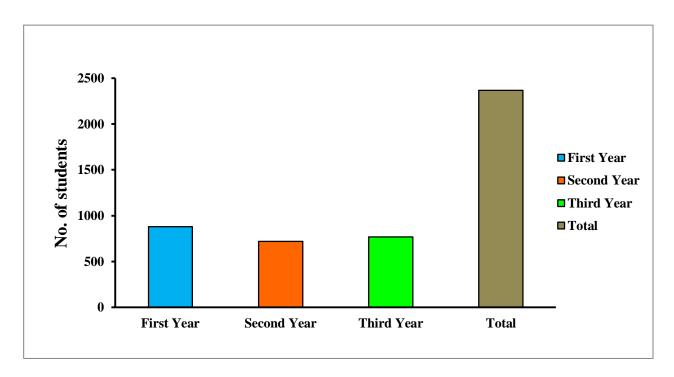

### Students participation in the survey

| Student's participation |                                           |
|-------------------------|-------------------------------------------|
| Class                   | Total Students participated in the survey |
| First Year              | 879                                       |
| Second Year             | 720                                       |
| Third Year              | 770                                       |
| Total                   | 2369                                      |