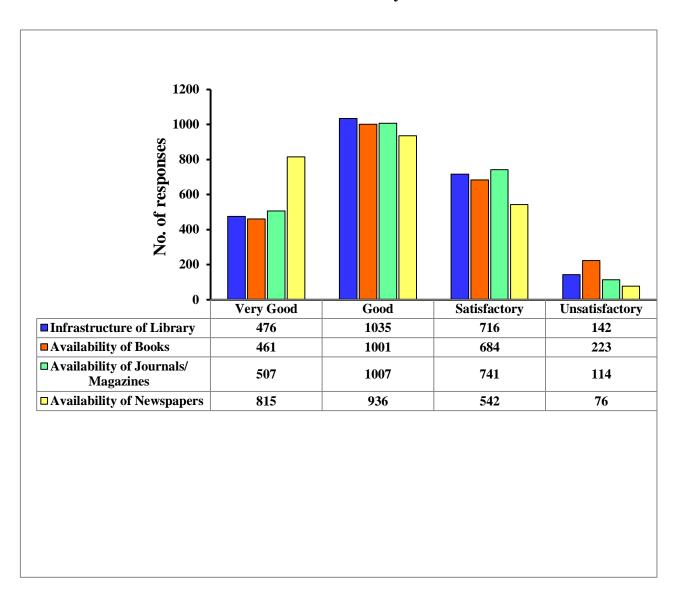

## **Students Satisfaction Survey 2019-20**



Kalindi College (University of Delhi) East Patel Nagar, New Delhi 110008

### Students participation in the survey



| Student's participation |                                           |
|-------------------------|-------------------------------------------|
| Class                   | Total Students participated in the survey |
| First Year              | 879                                       |
| Second Year             | 720                                       |
| Third Year              | 770                                       |
| Total                   | 2369                                      |

### Related to library



### **Institution related**



### Related to teachers- I



### Related to teachers- II



# Efforts are made by the institute/ teachers to inculcate soft skills to make you ready for the world of work



# The teachers identify your strengths and encourage you with providing right level of challenges



### Basic amenities and cleanliness- I



### **Basic amenities and cleanliness-II**



### Self assessment