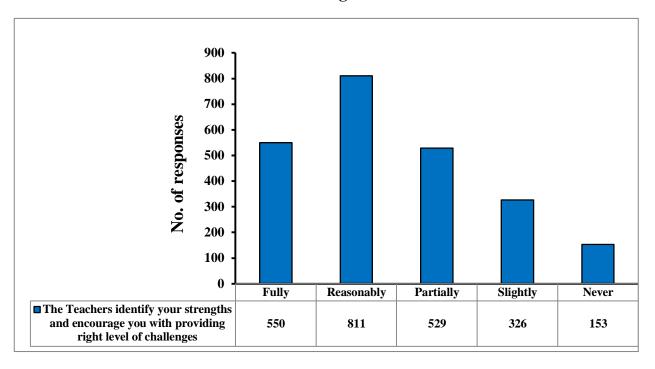

# The teachers identify your strengths and encourage you with providing right level of challenges